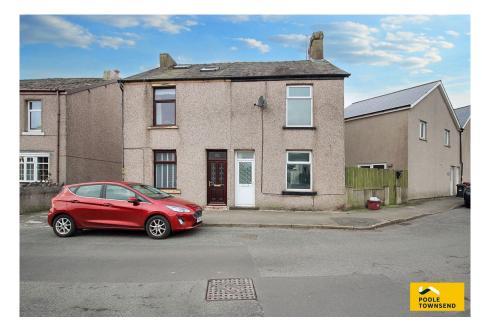

## Prince Street, Dalton-in-Furness, LA15 8ET

£120,000

• Well-presented home

Open-plan living area

Modern kitchen

• 2 double bedrooms

• Bright & welcoming space

On-road parking

Enclosed yard

Private outdoor space

• Council Tax Band - A

• No upper chain

NEW Situated just a short walk from the town centre, this well-presented home is offered with no upper chain and is ready for immediate occupancy. The ground floor features an open-plan living area with a modern kitchen at the rear, creating a bright and welcoming space. Upstairs, the property offers two generously sized double bedrooms and a bathroom, which is accessed via one of the bedrooms. Externally, there is convenient on-road parking at the front and an enclosed yard to the rear, providing a private outdoor space.