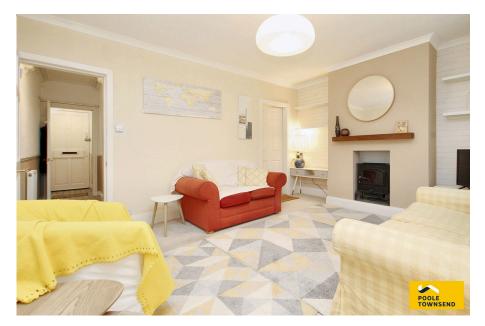

NEW Situated close to the town centre and within easy walking distance of several amenities, this three-storey home provides beautifully presented accommodation that also features a heated cellar room. There are two separate reception rooms, modern fitted kitchen with integrated appliances, ground floor laundry with WC and hand basin, two first floor bedrooms and a bathroom plus two further bedrooms to the second floor. The property has a gas-fired central heating system, an enclosed yard to the rear and double glazing to all except the small window over the front door.