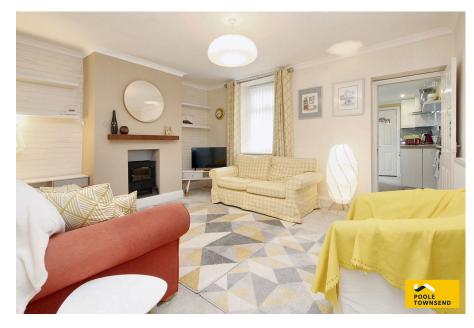

NEW Situated close to the town centre and within easy walking distance of several amenities, this three-storey home provides beautifully presented accommodation that also features a heated cellar room. There are two separate reception rooms, modern fitted kitchen with integrated appliances, ground floor laundry with WC and hand basin, two first floor bedrooms and a bathroom plus two further bedrooms to the second floor. The property has a gas-fired central heating system, an enclosed yard to the rear and double glazing to all except the small window over the front door.