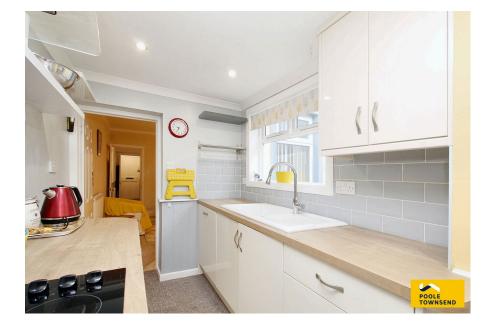

NEW Situated close to the town centre and within easy walking distance of several amenities, this three-storey home provides beautifully presented accommodation that also features a heated cellar room. There are two separate reception rooms, modern fitted kitchen with integrated appliances, ground floor laundry with WC and hand basin, two first floor bedrooms and a bathroom plus two further bedrooms to the second floor. The property has a gas-fired central heating system, an enclosed yard to the rear and double glazing to all except the small window over the front door.