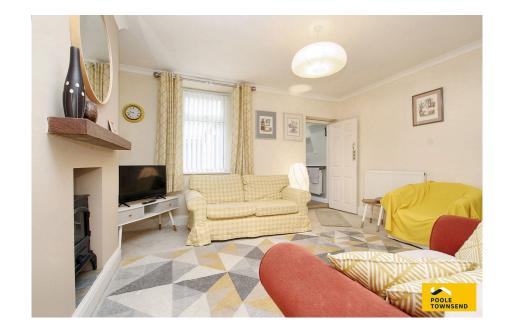

NEW Situated close to the town centre and within easy walking distance of several amenities, this three-storey home provides beautifully presented accommodation that also features a heated cellar room. There are two separate reception rooms, modern fitted kitchen with integrated appliances, ground floor laundry with WC and hand basin, two first floor bedrooms and a bathroom plus two further bedrooms to the second floor. The property has a gas-fired central heating system, an enclosed yard to the rear and double glazing to all except the small window over the front door.