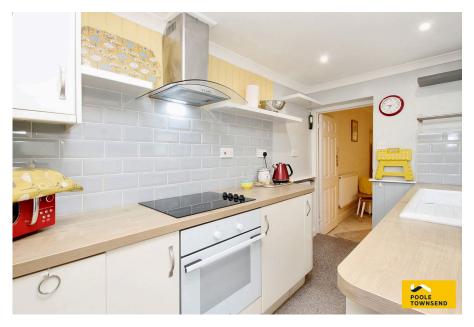

NEW Situated close to the town centre and within easy walking distance of several amenities, this three-storey home provides beautifully presented accommodation that also features a heated cellar room. There are two separate reception rooms, modern fitted kitchen with integrated appliances, ground floor laundry with WC and hand basin, two first floor bedrooms and a bathroom plus two further bedrooms to the second floor. The property has a gas-fired central heating system, an enclosed yard to the rear and double glazing to all except the small window over the front door.