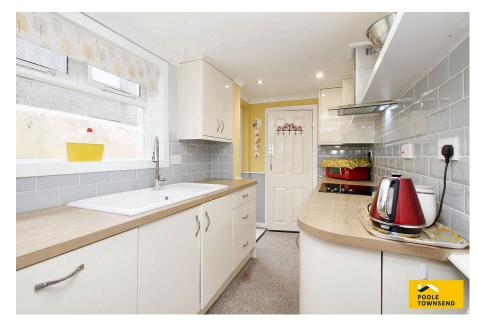

NEW Situated close to the town centre and within easy walking distance of several amenities, this three-storey home provides beautifully presented accommodation that also features a heated cellar room. There are two separate reception rooms, modern fitted kitchen with integrated appliances, ground floor laundry with WC and hand basin, two first floor bedrooms and a bathroom plus two further bedrooms to the second floor. The property has a gas-fired central heating system, an enclosed yard to the rear and double glazing to all except the small window over the front door.