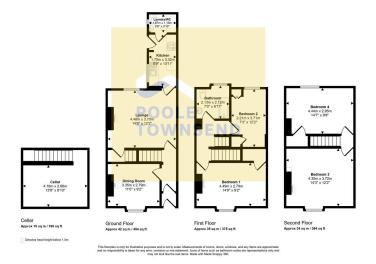

• Beautifully Presented Home • Heated Cellar Room

• 2 Reception Rooms • Modern-fitted Kitchen

• Ground-floor Laundry Room • 4 Bedrooms

Gas-fired Central Heating
Enclosed Yard
System

• Double Glazing • No Upper Chain

NEW Situated close to the town centre and within easy walking distance of several amenities, this three-storey home provides beautifully presented accommodation that also features a heated cellar room. There are two separate reception rooms, modern fitted kitchen with integrated appliances, ground floor laundry with WC and hand basin, two first floor bedrooms and a bathroom plus two further bedrooms to the second floor. The property has a gas-fired central heating system, an enclosed yard to the rear and double glazing to all except the small window over the front door.