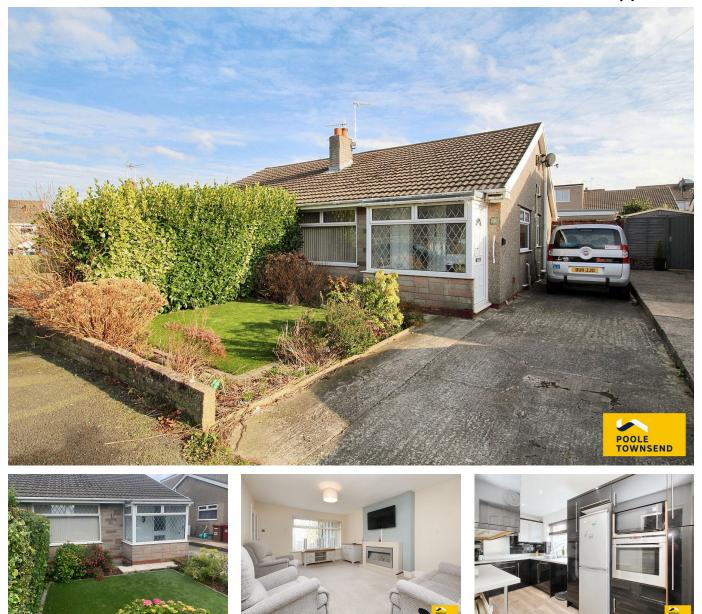

## Bardsea Close, Dalton-In-furness, LA15 8NW

£215,000

🍋 2 🕒 1 🚘 1

PRICE REDUCTION \*\*\* This semi-detached bungalow is located in a popular part of Dalton, an area considered to be desirable to couples, first-time buyers and families. This property would suit a range of buyers including those looking for a traditional bungalow or maybe a buyer that can see the potential this property holds to extend into the loft as many of the neighbouring homeowners have done. The accommodation includes a spacious lounge that overlooks the front garden, a modern fitted kitchen, two bedrooms and a modern wet room. The property has easier to manage gardens to the front and to the rear where there is also a detached garage with remotely operated door. The property also features a gas-fired central heating system and UPVC framed double glazing and a part boarded loft with ladder access. No upper chain.

## **Key Features**

- Semi Detached Bungalow
- Spacious Lounge
- Two Bedrooms
- Front And Rear Gardens

- Popular Residential Area
- Modern Fitted Kitchen
- Modern Wetroom
- Detached Garage

• GCH / DG

• NO CHAIN \*\*