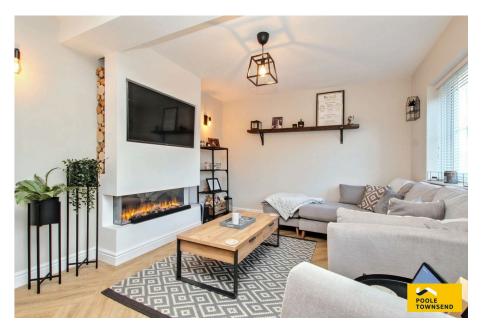

· Wonderful family home

Stylish accommodation throughout

· Lounge with media wall

 Stunning open plan kitchen and dining area

Downstairs WC

Four bedrooms

• En-suite shower room

• Family size bathroom

This is a wonderful family home, offering stylish accommodation that has been extended creating an impressive master bedroom with spacious dressing room and a high vaulted ceiling. The family lounge has a central media wall, a view of the garden and sliding doors leading into a stunning open plan kitchen and dining room that has direct access into the garden. The entrance hall has access to a WC, the integral garage with laundry area and to the stairs leading to the landing. There are 4 bedrooms, 1 with a dressing room and 1 with an en-suite shower room. A family size bathroom completes the accommodation. There is driveway parking for 2 cars and an enclosed garden to the rear.