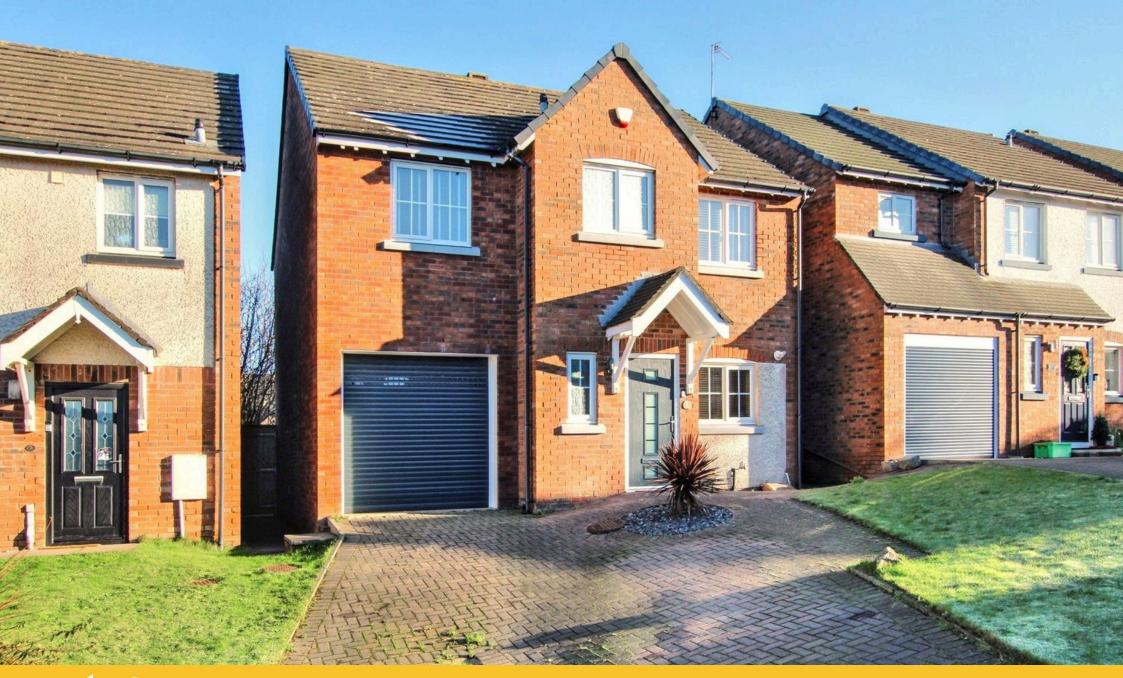

This is a wonderful family home, offering stylish accommodation that has been extended creating an impressive master bedroom with spacious dressing room and a high vaulted ceiling. The family lounge has a central media wall, a view of the garden and sliding doors leading into a stunning open plan kitchen and dining room that has direct access into the garden. The entrance hall has access to a WC, the integral garage with laundry area and to the stairs leading to the landing. There are 4 bedrooms, 1 with a dressing room and 1 with an en-suite shower room. A family size bathroom completes the accommodation. There is driveway parking for 2 cars and an enclosed garden to the rear.

• Driveway parking for 2 cars

• Enclosed garden to the rear

This floorplan is only for illustrative purposes and is not to scale. Measurements of rooms, doors, windows, and any items are approximate and no responsibility is taken for any error, omission or mis-statement. Loons of items such as bathroom suites are representations only and may not look like the real items. Made vith Made Snappy 305.