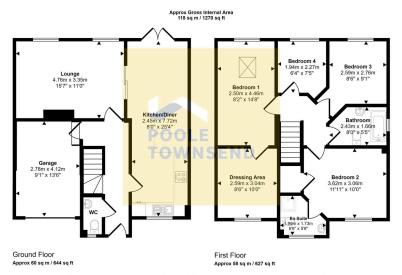

• Driveway parking for 2 cars

• Enclosed garden to the rear

This floorplan is only for illustrative purposes and is not to scale. Measurements of rooms, doors, windows, and any items are approximate and no responsibility is taken for any error, omission or mis-statement. Loons of items such as bathroom suites are representations only and may not look like the real items. Made vith Made Snappy 305.

This is a wonderful family home, offering stylish accommodation that has been extended creating an impressive master bedroom with spacious dressing room and a high vaulted ceiling. The family lounge has a central media wall, a view of the garden and sliding doors leading into a stunning open plan kitchen and dining room that has direct access into the garden. The entrance hall has access to a WC, the integral garage with laundry area and to the stairs leading to the landing. There are 4 bedrooms, 1 with a dressing room and 1 with an en-suite shower room. A family size bathroom completes the accommodation. There is driveway parking for 2 cars and an enclosed garden to the rear.