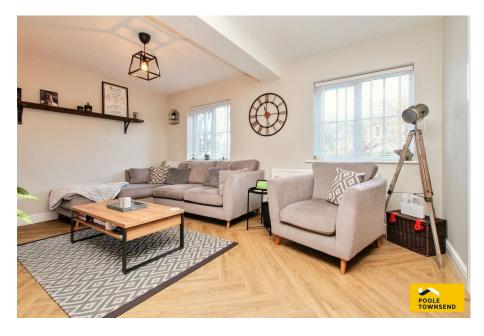

· Wonderful family home

Stylish accommodation throughout

· Lounge with media wall

 Stunning open plan kitchen and dining area

Downstairs WC

Four bedrooms

• En-suite shower room

• Family size bathroom

This is a wonderful family home, offering stylish accommodation that has been extended creating an impressive master bedroom with spacious dressing room and a high vaulted ceiling. The family lounge has a central media wall, a view of the garden and sliding doors leading into a stunning open plan kitchen and dining room that has direct access into the garden. The entrance hall has access to a WC, the integral garage with laundry area and to the stairs leading to the landing. There are 4 bedrooms, 1 with a dressing room and 1 with an en-suite shower room. A family size bathroom completes the accommodation. There is driveway parking for 2 cars and an enclosed garden to the rear.