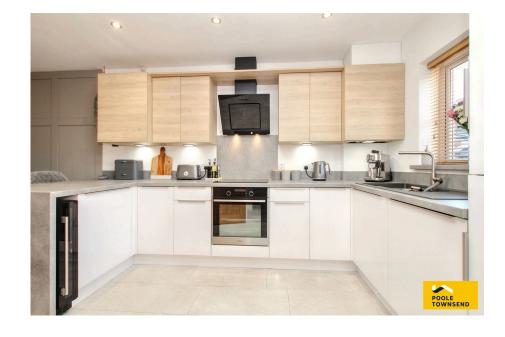

This is a wonderful family home, offering stylish accommodation that has been extended creating an impressive master bedroom with spacious dressing room and a high vaulted ceiling. The family lounge has a central media wall, a view of the garden and sliding doors leading into a stunning open plan kitchen and dining room that has direct access into the garden. The entrance hall has access to a WC, the integral garage with laundry area and to the stairs leading to the landing. There are 4 bedrooms, 1 with a dressing room and 1 with an en-suite shower room. A family size bathroom completes the accommodation. There is driveway parking for 2 cars and an enclosed garden to the rear.