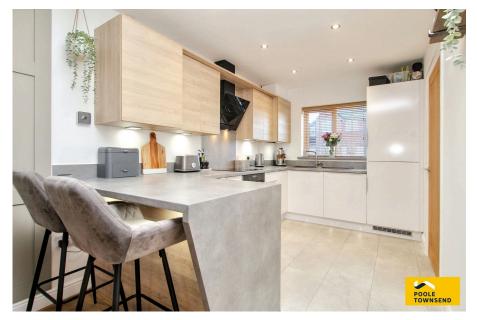

This is a wonderful family home, offering stylish accommodation that has been extended creating an impressive master bedroom with spacious dressing room and a high vaulted ceiling. The family lounge has a central media wall, a view of the garden and sliding doors leading into a stunning open plan kitchen and dining room that has direct access into the garden. The entrance hall has access to a WC, the integral garage with laundry area and to the stairs leading to the landing. There are 4 bedrooms, 1 with a dressing room and 1 with an en-suite shower room. A family size bathroom completes the accommodation. There is driveway parking for 2 cars and an enclosed garden to the rear.