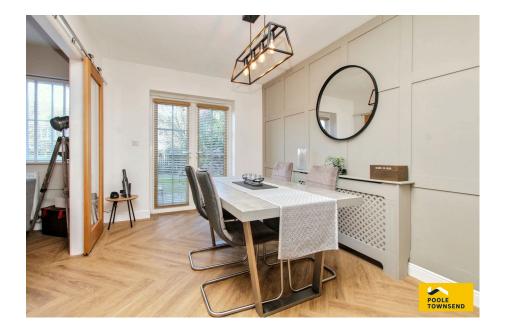

· Wonderful family home

Stylish accommodation throughout

· Lounge with media wall

 Stunning open plan kitchen and dining area

Downstairs WC

Four bedrooms

• En-suite shower room

• Family size bathroom

This is a wonderful family home, offering stylish accommodation that has been extended creating an impressive master bedroom with spacious dressing room and a high vaulted ceiling. The family lounge has a central media wall, a view of the garden and sliding doors leading into a stunning open plan kitchen and dining room that has direct access into the garden. The entrance hall has access to a WC, the integral garage with laundry area and to the stairs leading to the landing. There are 4 bedrooms, 1 with a dressing room and 1 with an en-suite shower room. A family size bathroom completes the accommodation. There is driveway parking for 2 cars and an enclosed garden to the rear.