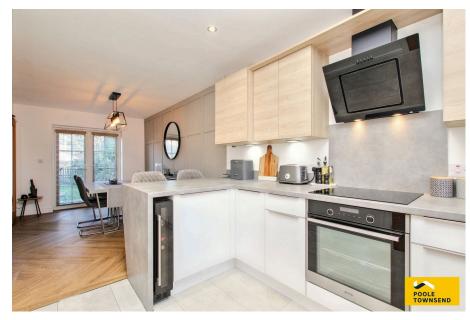

This is a wonderful family home, offering stylish accommodation that has been extended creating an impressive master bedroom with spacious dressing room and a high vaulted ceiling. The family lounge has a central media wall, a view of the garden and sliding doors leading into a stunning open plan kitchen and dining room that has direct access into the garden. The entrance hall has access to a WC, the integral garage with laundry area and to the stairs leading to the landing. There are 4 bedrooms, 1 with a dressing room and 1 with an en-suite shower room. A family size bathroom completes the accommodation. There is driveway parking for 2 cars and an enclosed garden to the rear.