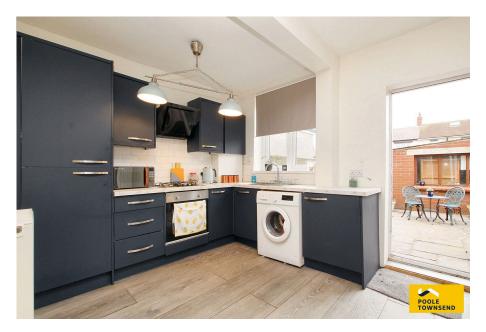

This forecourt fronted terrace offers family sized accommodation which features a bay windowed lounge, an open plan dining kitchen with sliding patio door to the garden, three bedrooms (two double rooms) and a three-piece shower room. There is an enclosed forecourt area to the front and a garage to the rear. The property also features a gas-fired central heating system and UPVC framed double glazing.