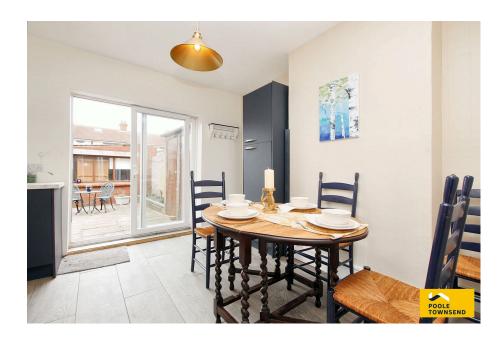

This forecourt fronted terrace offers family sized accommodation which features a bay windowed lounge, an open plan dining kitchen with sliding patio door to the garden, three bedrooms (two double rooms) and a three-piece shower room. There is an enclosed forecourt area to the front and a garage to the rear. The property also features a gas-fired central heating system and UPVC framed double glazing.