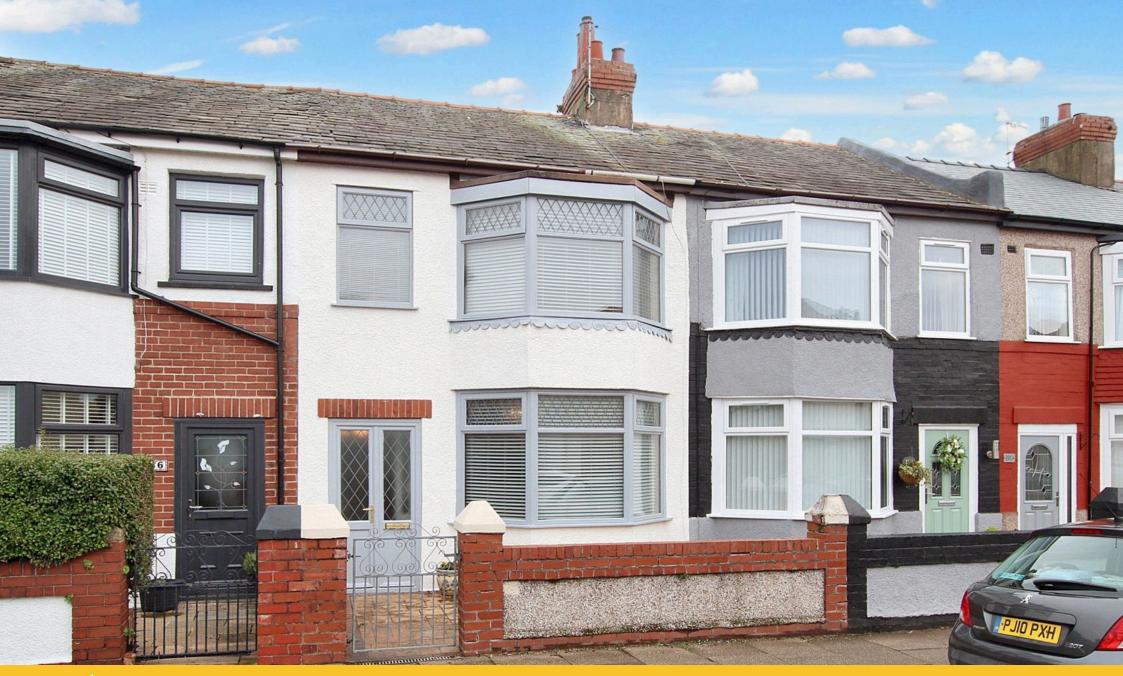

## Derby Street, Barrow-in-furness, LA13 9TG

£155,000

- Forecourt fronted terrace house
- Open plan dining kitchen
- 3-piece shower room
- Garage to the rear
- UPVC framed double glazing

- Bay windowed lounge
- · Three bedrooms
- Enclosed forecourt to the front
- Gas-fired central heating

This forecourt fronted terrace offers family sized accommodation which features a bay windowed lounge, an open plan dining kitchen with sliding patio door to the garden, three bedrooms (two double rooms) and a three-piece shower room. There is an enclosed forecourt area to the front and a garage to the rear. The property also features a gas-fired central heating system and UPVC framed double glazing.