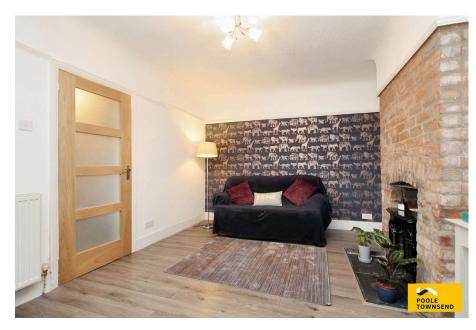

## Derby Street, Barrow-in-furness, LA13 9TG

£155,000

- Forecourt fronted terrace house
- Open plan dining kitchen
- 3-piece shower room
- Garage to the rear
- UPVC framed double glazing

- Bay windowed lounge
- · Three bedrooms
- Enclosed forecourt to the front
- Gas-fired central heating

This forecourt fronted terrace offers family sized accommodation which features a bay windowed lounge, an open plan dining kitchen with sliding patio door to the garden, three bedrooms (two double rooms) and a three-piece shower room. There is an enclosed forecourt area to the front and a garage to the rear. The property also features a gas-fired central heating system and UPVC framed double glazing.