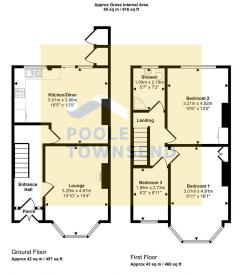

## Derby Street, Barrow-in-furness, LA13 9TG

£155,000

- Forecourt fronted terrace house
- Open plan dining kitchen
- 3-piece shower room
- Garage to the rear
- UPVC framed double glazing

- Bay windowed lounge
- · Three bedrooms
- Enclosed forecourt to the front
- Gas-fired central heating

This forecourt fronted terrace offers family sized accommodation which features a bay windowed lounge, an open plan dining kitchen with sliding patio door to the garden, three bedrooms (two double rooms) and a three-piece shower room. There is an enclosed forecourt area to the front and a garage to the rear. The property also features a gas-fired central heating system and UPVC framed double glazing.