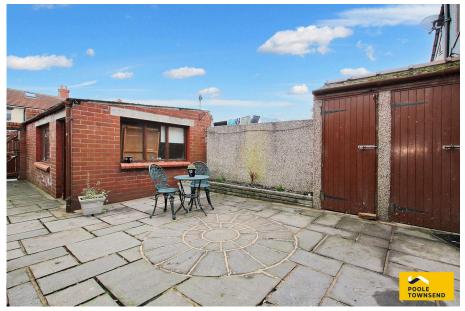

This forecourt fronted terrace offers family sized accommodation which features a bay windowed lounge, an open plan dining kitchen with sliding patio door to the garden, three bedrooms (two double rooms) and a three-piece shower room. There is an enclosed forecourt area to the front and a garage to the rear. The property also features a gas-fired central heating system and UPVC framed double glazing.