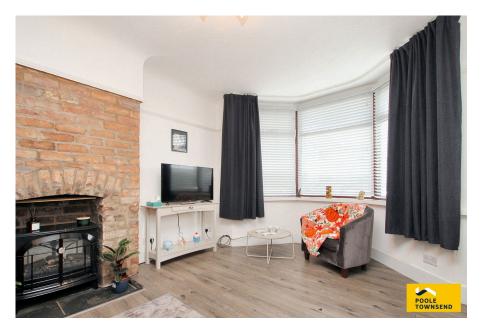

## Derby Street, Barrow-in-furness, LA13 9TG

£155,000

- Forecourt fronted terrace house
- Open plan dining kitchen
- 3-piece shower room
- Garage to the rear
- UPVC framed double glazing

- Bay windowed lounge
- · Three bedrooms
- Enclosed forecourt to the front
- Gas-fired central heating

This forecourt fronted terrace offers family sized accommodation which features a bay windowed lounge, an open plan dining kitchen with sliding patio door to the garden, three bedrooms (two double rooms) and a three-piece shower room. There is an enclosed forecourt area to the front and a garage to the rear. The property also features a gas-fired central heating system and UPVC framed double glazing.