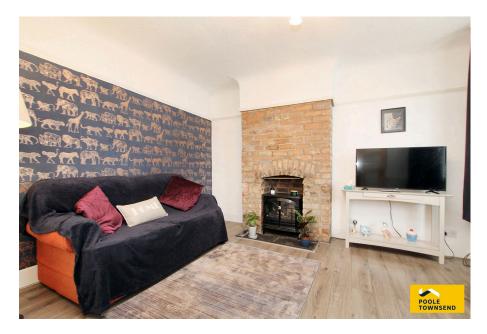

## Derby Street, Barrow-in-furness, LA13 9TG

£155,000

- Forecourt fronted terrace house
- Open plan dining kitchen
- 3-piece shower room
- Garage to the rear
- UPVC framed double glazing

- Bay windowed lounge
- · Three bedrooms
- Enclosed forecourt to the front
- Gas-fired central heating

This forecourt fronted terrace offers family sized accommodation which features a bay windowed lounge, an open plan dining kitchen with sliding patio door to the garden, three bedrooms (two double rooms) and a three-piece shower room. There is an enclosed forecourt area to the front and a garage to the rear. The property also features a gas-fired central heating system and UPVC framed double glazing.