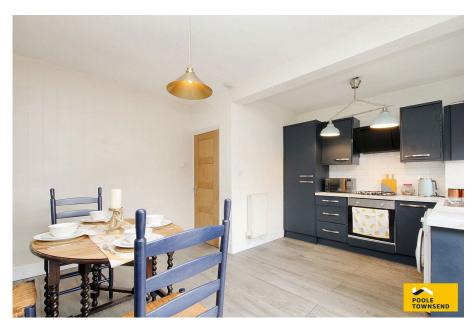

This forecourt fronted terrace offers family sized accommodation which features a bay windowed lounge, an open plan dining kitchen with sliding patio door to the garden, three bedrooms (two double rooms) and a three-piece shower room. There is an enclosed forecourt area to the front and a garage to the rear. The property also features a gas-fired central heating system and UPVC framed double glazing.