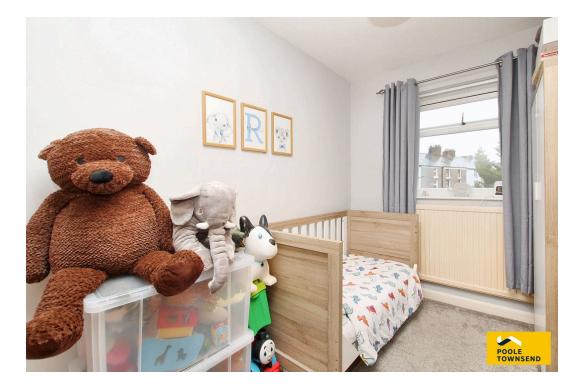

The landing has loft access, a window to the gable wall and doors to the bathroom and two bedrooms.

The front bedroom is the largest of the two rooms, providing ample proportions to accommodate a king-size bed and drawers etc. The second bedroom is a single room that benefits from a built-in cupboard over the stairwell.