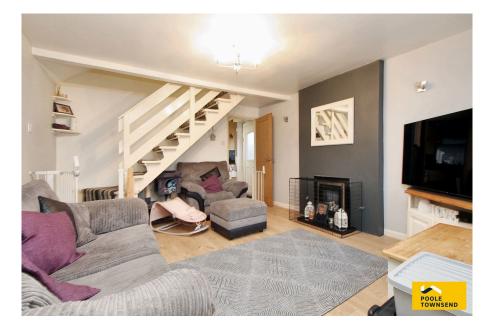

## Description

This well presented home will appeal to first-time buyers, couples and families. The town centres amenities are within easy reach with most only a couple of minutes walk away.

The attached porch at the front of the house provides access into the living accommodation via the lounge which is a nice size room that has access onto an open tread stairwell, a central fireplace with inset gas fire and a large window to the front elevation.