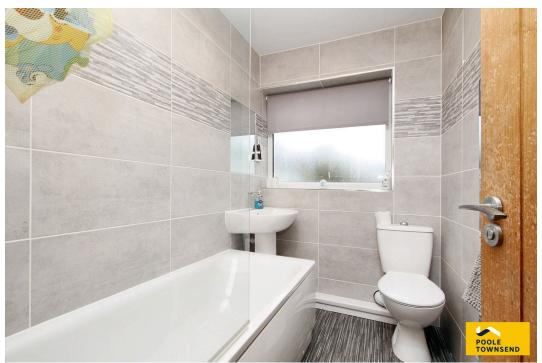

The landing has loft access, a window to the gable wall and doors to the bathroom and two bedrooms.

The front bedroom is the largest of the two rooms, providing ample proportions to accommodate a king-size bed and drawers etc. The second bedroom is a single room that benefits from a built-in cupboard over the stairwell.