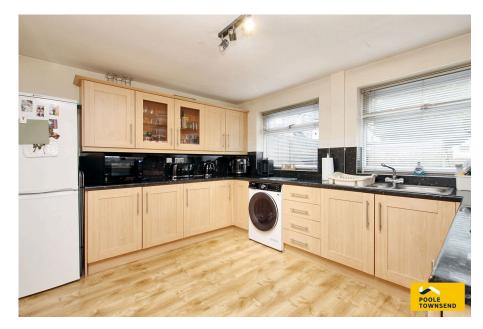

The kitchen is generously proportioned and has units fitted around three sides of the room with a wood effect finish to the cabinet fronts and a contrasting coloured finish to the worktop. There is an integrated oven with gas hob and cooker hood, a single drainer sink, plumbing for a washing machine and space for an upright fridge freezer. The boiler is mounted to the side wall alongside one of the rear facing windows. The side access door leads you onto the driveway.