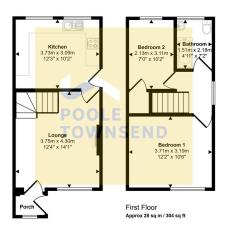

Approx Gross Internal Area 58 sq m / 624 sq ft

Ground Floor Approx 30 sq m / 320 sq ft

This floorplan is only for illustrative purposes and is not to scale. Measurements of rooms, doors, windows, and any items are approximate and no responsibility is taken for any error, omission or mis-statement. Icons of items such as bathroom suites are representations only and may not look like the treat items. Made with Made Snappy 380.