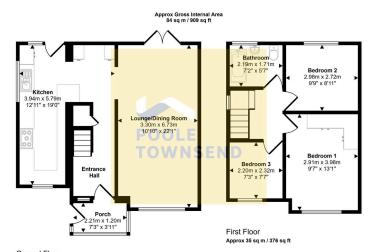

Ground Floor Approx 49 sq m / 532 sq ft

> This floorplan is only for illustrative purposes and is not to scale. Measurements of rooms, doors, windows, and any items are approximate and no responsibility is taken for any error, omission or mis-statement. Loons of items auch as bathroom suites are representations only and may not look like the real items. Made with Made Snappy 930.