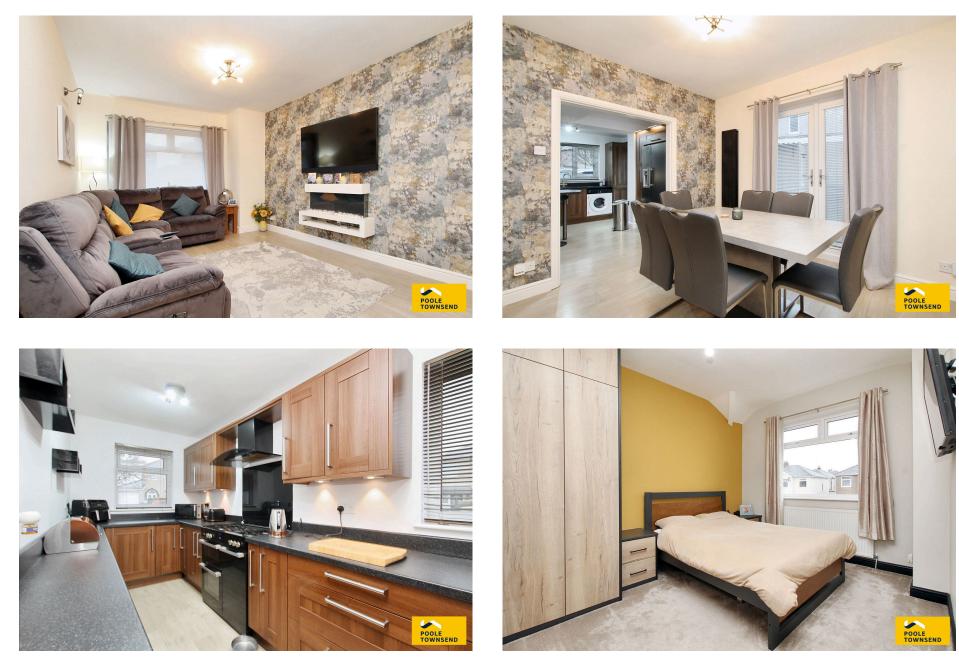

The property has been extended which has greatly improved the house, broadening its overall appeal and now able to meet the demands of modern day living with a significantly more spacious kitchen with breakfast bar.

The attached porch provides the primary point of access into the house via the hallway where there is a staircase with storage cupboard below and open access to the improved kitchen and to the lounge/dining room.

The reception room runs the full depth of the house, overlooks the front garden and has double doors to access the easy to maintain rear garden.

The original kitchen flows into the side extension where there are plenty of fitted cupboards and drawers throughout the room with the work surface also forming a breakfast bar area. There is an integrated washing machine and dishwasher plus a freestanding American style fridge/freezer which is plumbed for water and a range style cooker with wall mounted cooker hood. Booth