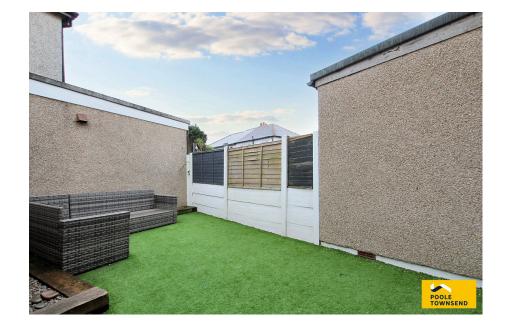

The reception room runs the full depth of the house, overlooks the front garden and has double doors to access the easy to maintain rear garden.

The original kitchen flows into the side extension where there are plenty of fitted cupboards and drawers throughout the room with the work surface also forming a breakfast bar area. There is an integrated washing machine and dishwasher plus a freestanding American style fridge/freezer which is plumbed for water and a range style cooker with wall mounted cooker hood. Booth