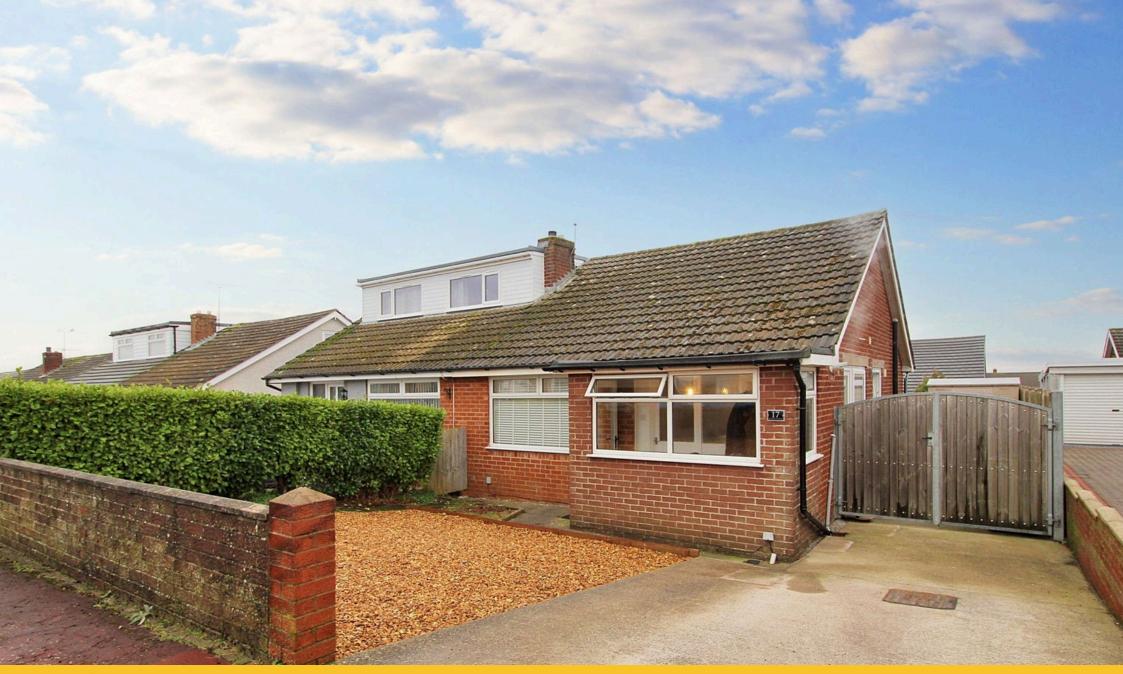

£199,950

- Modern Style Bungalow
- Popular Residential Area
- Modern Featured Lounge
- Fitted Kitchen

Two Bedrooms

- · Shower Room
- · Front And Rear Gardens
- Private Driveway
- Gas Central Heating And Double Glazing
- Council Tax Band B

NEW \*\*\* This bright and airy bungalow sits in a lovely cul-de-sac location in the very popular Hawcoat area of town. The modern accommodation features a lounge with contemporary fire, fitted kitchen, two bedrooms and a smart shower room. The property also features; double glazed windows, a gas central heating system, garden to the front and rear plus a private driveway. This is a desirable part of the town that is close to Furness General Hospital, Dane Ghyll Primary School, Barrow Golf Course, convenience store and bakery etc.