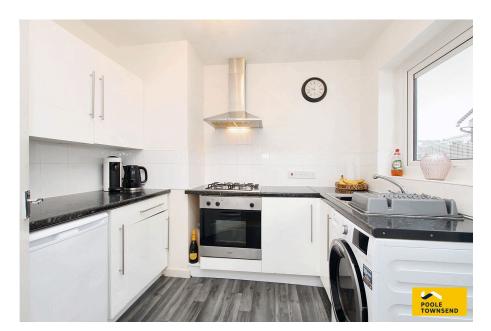

The lounge has a large window letting in lots of natural light. The contemporary style fire creates a focal point within the room.

The fitted kitchen has a white gloss finish to the cabinet doors with complimentary tiling to the walls and a black coloured laminate worktop with inset sink and gas hob. There is also a low-level oven, plumbing for a washing machine and space for a fridge and freezer. The side door opens onto the driveway.