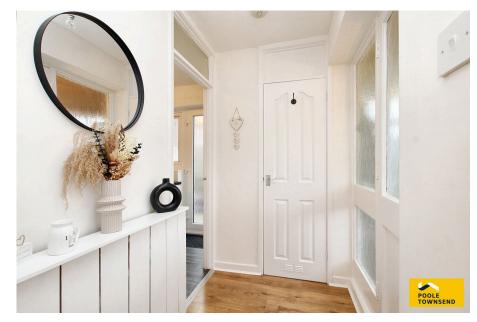

# **Description**

This semi-detached bungalow is nicely presented, with a light and neutral décor throughout, a modern fitted kitchen and a smartly presented shower room.

The attached porch adds a useful space for coats/boots, keeping them away from the inner hallway where there are doors leading to the kitchen and lounge. The built-in cupboard in the hall houses the gas/electricity meters and boiler.

The central hallway beyond the lounge has a further cupboard, loft access and doors to the shower room and to each of the two bedrooms, both rooms offer a lovely view into the garden.

The shower room has a large shower enclosure, WC and a hand basin with cupboard storage beneath.