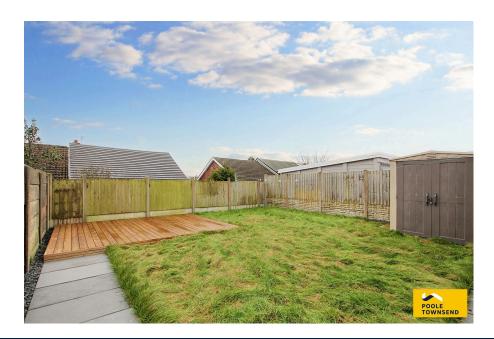

£199,950

This bright and airy bungalow sits in a lovely cul-de-sac location in the very popular Hawcoat area of town. The modern accommodation features a lounge with contemporary fire, fitted kitchen, two bedrooms and a smart shower room. The property also features; double glazed windows, a gas central heating system, garden to the front and rear plus a private driveway. This is a desirable part of the town that is close to Furness General Hospital, Dane Ghyll Primary School, Barrow Golf Course, convenience store and bakery etc.

Modern Style Bungalow

Popular Residential Area

Modern Featured Lounge

· Fitted Kitchen

Two Bedrooms

· Shower Room

Front And Rear Gardens

Private Driveway