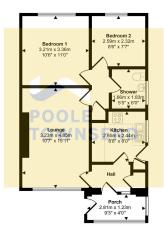

#### Approx Gross Internal Are 54 sq m / 577 sq ft

Floorplan

This floorplan is only for illustrative purposes and is not to scale. Measurements of rooms, doors, windows, and any items are approximate nd no responsibility is taken for any error, omission or mis-statement. Icons of items such as bathroom suites are representations only an