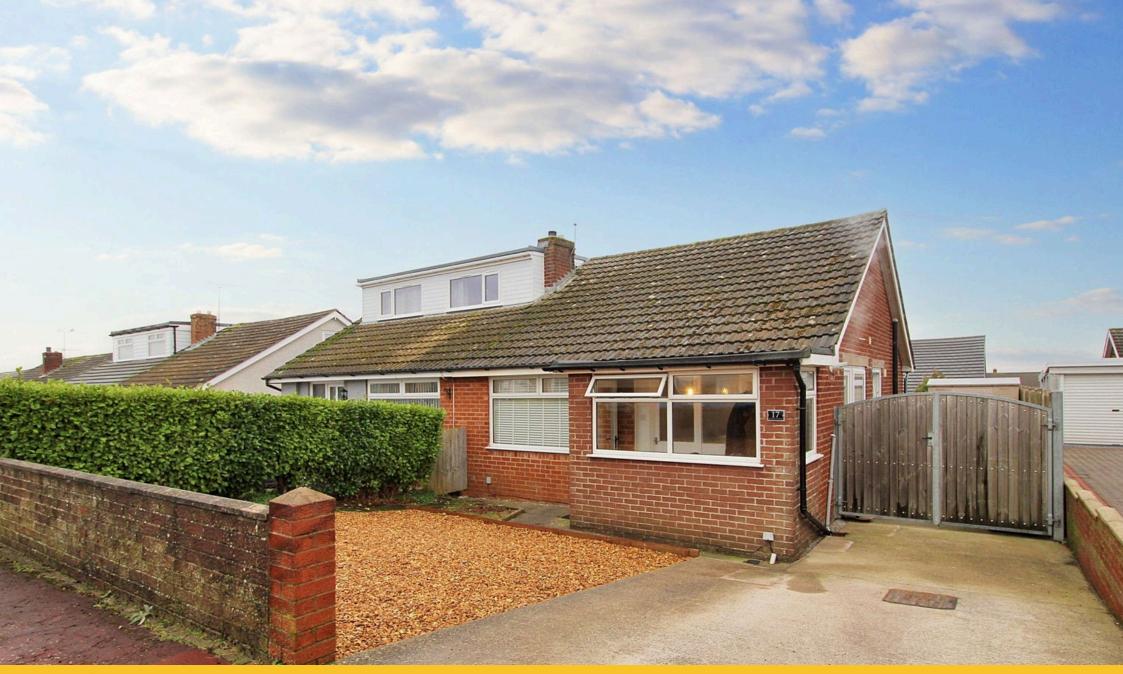

£199,950

This bright and airy bungalow sits in a lovely cul-de-sac location in the very popular Hawcoat area of town. The modern accommodation features a lounge with contemporary fire, fitted kitchen, two bedrooms and a smart shower room. The property also features; double glazed windows, a gas central heating system, garden to the front and rear plus a private driveway. This is a desirable part of the town that is close to Furness General Hospital, Dane Ghyll Primary School, Barrow Golf Course, convenience store and bakery etc.

# **Description**

This semi-detached bungalow is nicely presented, with a light and neutral décor throughout, a modern fitted kitchen and a smartly presented shower room.

The attached porch adds a useful space for coats/boots, keeping them away from the inner hallway where there are doors leading to the kitchen and lounge. The built-in cupboard in the hall houses the gas/electricity meters and boiler.

Modern Style Bungalow

Popular Residential Area

Modern Featured Lounge

· Fitted Kitchen

Two Bedrooms

· Shower Room

Front And Rear Gardens

Private Driveway