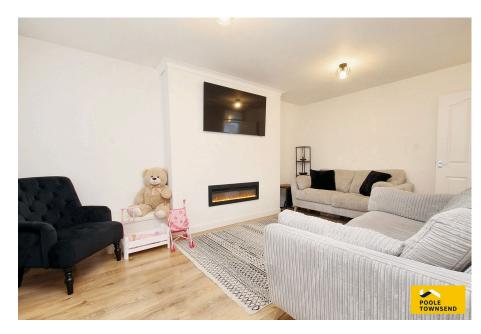

The lounge has a large window letting in lots of natural light. The contemporary style fire creates a focal point within the room.

The fitted kitchen has a white gloss finish to the cabinet doors with complimentary tiling to the walls and a black coloured laminate worktop with inset sink and gas hob. There is also a low-level oven, plumbing for a washing machine and space for a fridge and freezer. The side door opens onto the driveway.