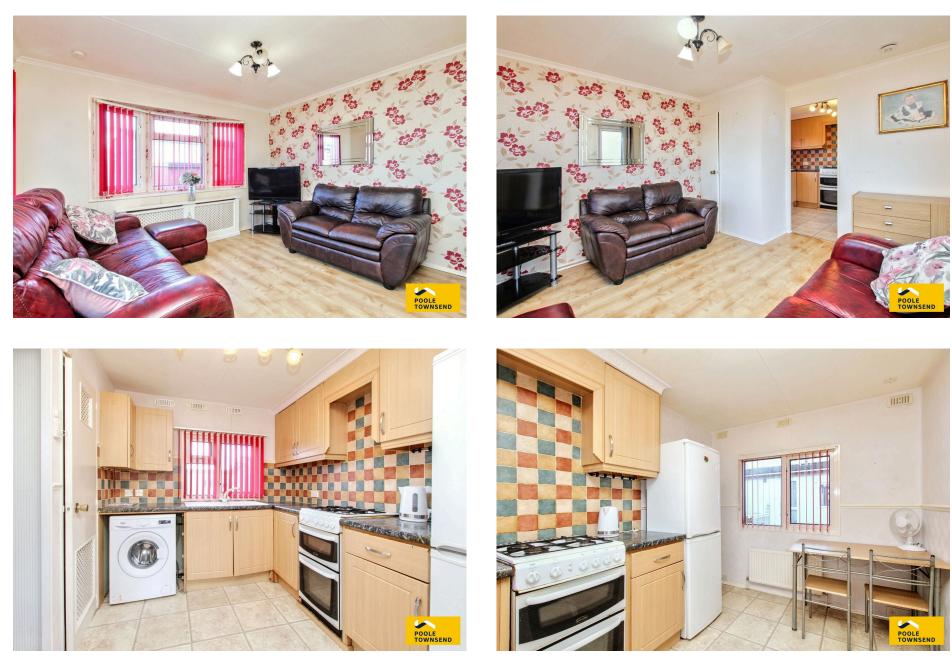

## Description

This chalet offers perfect accommodation for a buyer who may be looking to downsize or wanting to relocate to somewhere close to the sea.

The accommodation has two points of access, either directly into the lounge or through the second door into a hallway where there is access to the bedrooms, shower room and the kitchen which is central to the chalet.

The lounge is light and airy with fully glazed external door with window alongside and a further large multi-pane window to the front. The room has a useful shelved cupboard for storage.

The kitchen has fitted wall and base cabinets with space available for a freestanding cooker, fridge freezer and washing machine. There is also an inset sink with mixer tap. Further storage is available within the built-in cupboard that also houses the gas boiler.