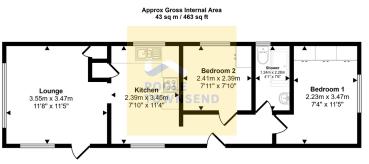

## Description

This chalet offers perfect accommodation for a buyer who may be looking to downsize or wanting to relocate to somewhere close to the sea.

The accommodation has two points of access, either directly into the lounge or through the second door into a hallway where there is access to the bedrooms, shower room and the kitchen which is central to the chalet.

The lounge is light and airy with fully glazed external door with window alongside and a further large multi-pane window to the front. The room has a useful shelved cupboard for storage.

The kitchen has fitted wall and base cabinets with space available for a freestanding cooker, fridge freezer and washing machine. There is also an inset sink with mixer tap. Further storage is available within the built-in cupboard that also houses the gas boiler.

The main bedroom is at the opposite end of the chalet, offering sufficient floor space for a double bed and also featuring a wall of fitted wardrobes and drawers. The second bedroom is a smaller single room that also has a fitted double wardrobes, drawers and dressing table area.

The shower room is modern and comprises a large shower enclosure with sliding door and mixer shower fitted within. There is

Floorplan

This floorplan is only for illustrative purposes and is not to scale. Measurements of rooms, doors, windows, and any items are approximate and no responsibility is taken for any error, ornission or mis-statement. Icons of items such as bathroom suites are representations only and may not look like the real items. Made with Made Snappy 360.