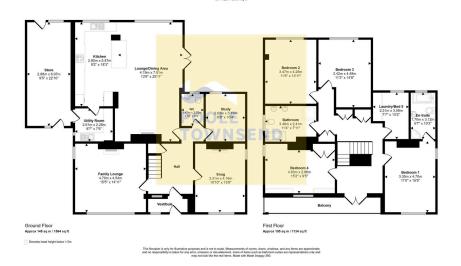

This impressive home boasts incredible sea views from several rooms and also from the rooftop balcony. The fabulous accommodation is extensive and generously proportioned, featuring a characterful vestibule/hallway with beautiful tiling and stained glass. There is a superb, open plan lounge with dining space and kitchen with separate utility room, a family lounge, snug, study and GF WC, 5 bedrooms (1 en-suite) and a 5-piece bathroom. There is a large garden to the front and rear plus extensive parking on the private driveway, that leads to the large double height store room.