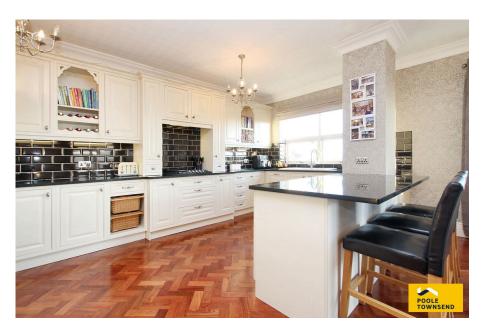

This impressive home boasts incredible sea views from several rooms and also from the rooftop balcony. The fabulous accommodation is extensive and generously proportioned, featuring a characterful vestibule/hallway with beautiful tiling and stained glass. There is a superb, open plan lounge with dining space and kitchen with separate utility room, a family lounge, snug, study and GF WC, 5 bedrooms (1 en-suite) and a 5-piece bathroom. There is a large garden to the front and rear plus extensive parking on the private driveway, that leads to the large double height store room.