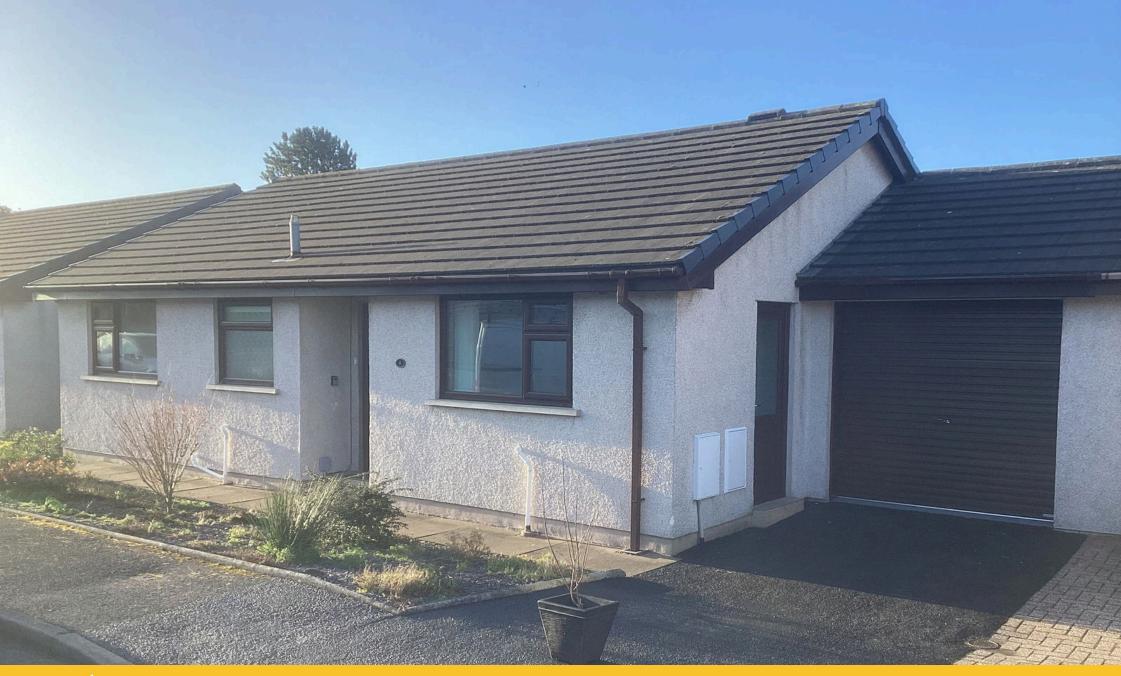

**Nursery Gardens, Dalton-in-Furness, Cumbria, LA15 8HZ** £250,000

🍋 3 🚰 1 🚘 1

- Well Presented Bungalow
  Modern Fixtures and Fittings
- UPVC Framed Double Glazing
  Gas-fired Central Heating
  System
- Modern Fitted Kitchen
- 3 Bedrooms
- 3-Piece Shower Room
- Attached Garage

This link detached bungalow offers nicely appointed accommodation that is well presented with modern fixtures and fittings, UPVC framed double glazing throughout and a gas-fired central heating system with Hive controls. The central hallway leads to all of the accommodation which includes a nicely proportioned lounge/dining room with patio door opening to the garden, a modern fitted kitchen, three bedrooms and a threepiece shower room. There is an attached garage with driveway parking. No upper chain.