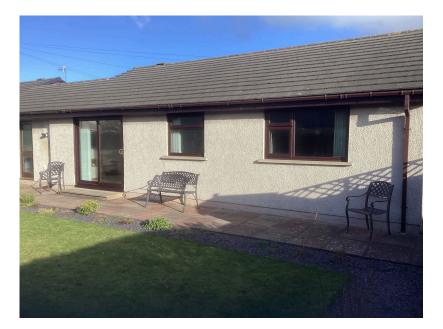

This link detached bungalow offers nicely appointed accommodation that is well presented with modern fixtures and fittings, UPVC framed double glazing throughout and a gas-fired central heating system with Hive controls. The central hallway leads to all of the accommodation which includes a nicely proportioned lounge/dining room with patio door opening to the garden, a modern fitted kitchen, three bedrooms and a threepiece shower room. There is an attached garage with driveway parking. No upper chain.