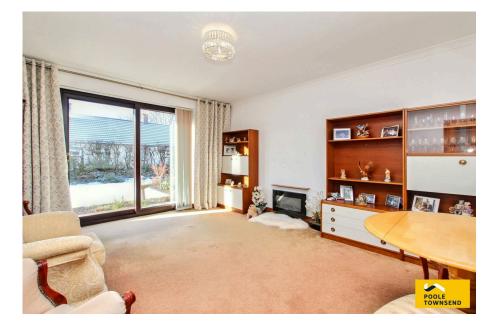

This link detached bungalow offers nicely appointed accommodation that is well presented with modern fixtures and fittings, UPVC framed double glazing throughout and a gas-fired central heating system with Hive controls. The central hallway leads to all of the accommodation which includes a nicely proportioned lounge/dining room with patio door opening to the garden, a modern fitted kitchen, three bedrooms and a threepiece shower room. There is an attached garage with driveway parking. No upper chain.