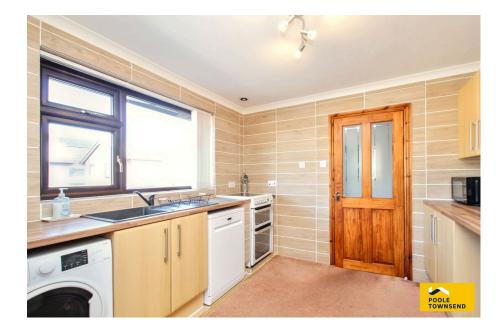

This link detached bungalow offers nicely appointed accommodation that is well presented with modern fixtures and fittings, UPVC framed double glazing throughout and a gas-fired central heating system with Hive controls. The central hallway leads to all of the accommodation which includes a nicely proportioned lounge/dining room with patio door opening to the garden, a modern fitted kitchen, three bedrooms and a threepiece shower room. There is an attached garage with driveway parking. No upper chain.