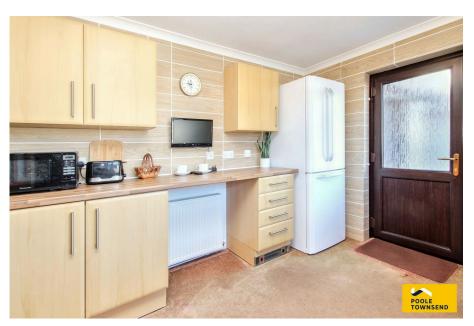

This link detached bungalow offers nicely appointed accommodation that is well presented with modern fixtures and fittings, UPVC framed double glazing throughout and a gas-fired central heating system with Hive controls. The central hallway leads to all of the accommodation which includes a nicely proportioned lounge/dining room with patio door opening to the garden, a modern fitted kitchen, three bedrooms and a threepiece shower room. There is an attached garage with driveway parking. No upper chain.