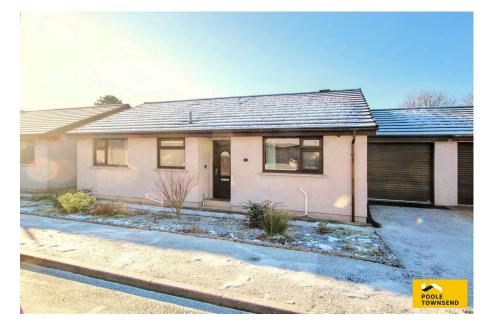

**Nursery Gardens, Dalton-in-Furness, Cumbria, LA15 8HZ** £250,000

🍋 3 🚰 1 🚘 1

- Well Presented Bungalow
  Modern Fixtures and Fittings
- UPVC Framed Double Glazing
  Gas-fired Central Heating
  System
- Modern Fitted Kitchen
- 3 Bedrooms
- 3-Piece Shower Room
- Attached Garage

This link detached bungalow offers nicely appointed accommodation that is well presented with modern fixtures and fittings, UPVC framed double glazing throughout and a gas-fired central heating system with Hive controls. The central hallway leads to all of the accommodation which includes a nicely proportioned lounge/dining room with patio door opening to the garden, a modern fitted kitchen, three bedrooms and a threepiece shower room. There is an attached garage with driveway parking. No upper chain.