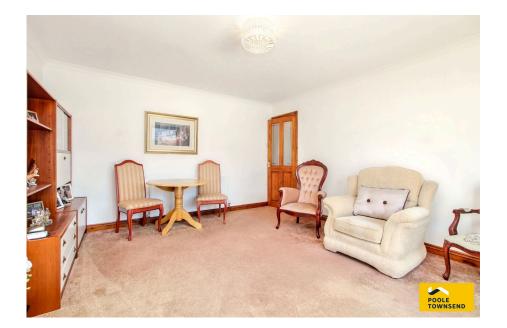

This link detached bungalow offers nicely appointed accommodation that is well presented with modern fixtures and fittings, UPVC framed double glazing throughout and a gas-fired central heating system with Hive controls. The central hallway leads to all of the accommodation which includes a nicely proportioned lounge/dining room with patio door opening to the garden, a modern fitted kitchen, three bedrooms and a threepiece shower room. There is an attached garage with driveway parking. No upper chain.