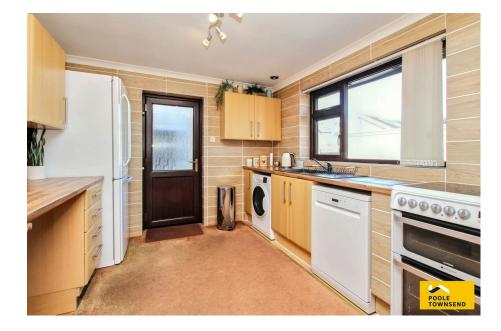

This link detached bungalow offers nicely appointed accommodation that is well presented with modern fixtures and fittings, UPVC framed double glazing throughout and a gas-fired central heating system with Hive controls. The central hallway leads to all of the accommodation which includes a nicely proportioned lounge/dining room with patio door opening to the garden, a modern fitted kitchen, three bedrooms and a threepiece shower room. There is an attached garage with driveway parking. No upper chain.