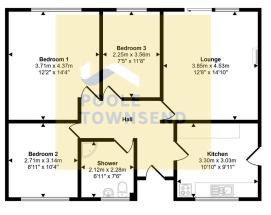

## Approx Gross Internal Area 76 sq m / 817 sq ft

Floorplan

This floorplan is only for illustrative purposes and is not to scale. Measurements of rooms, doors, windows, and any items are approximate and no responsibility is taken for any error, omission or mis-statement. Icons of items such as bathroom suites are representations only and may not took liste here real items. Made with Made Snappy 360.