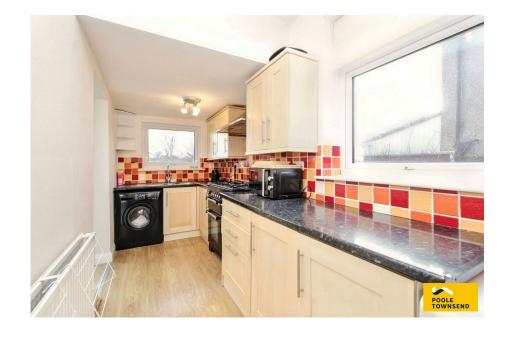

Double Glazing

· Council Tax Band - B

A great family home, situated in a popular location that is convenient for local amenities. The accommodation features an open plan lounge/dining room with sliding door to a conservatory, a galley kitchen, 3 bedrooms and a 3-piece bathroom. There is an enclosed garden to the front with double gates and an impressive, split-level garden at the rear. There is a GCH system and double glazing.