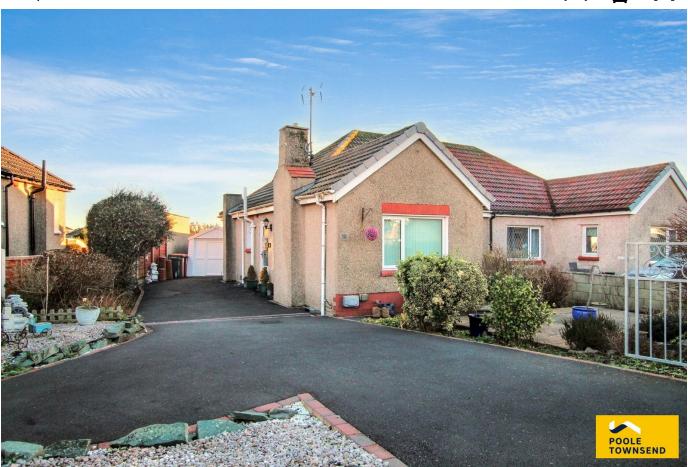

## Summerhill Gardens, Barrow-in-furness, LA14 4LD

£240,000 Page 2 Land 1

Situated in a lovely cul-de-sac location in the popular Hawcoat area of town, this semi-detached bungalow offers nicely appointed accommodation that has benefited from a conservatory extension to the rear. The near level plot includes garden to the front, side and rear, a large gated driveway and a useful garage sized store. The accommodation is all accessed from a central hall where there is ladder access into a spacious loft that has potential for development. The is a multi-aspect lounge, fitted kitchen, 2 bedrooms, shower room and double glazed conservatory. There is a gas-fired central heating system, double glazing and no upper chain.

## **Key Features**

- · Popular Residential Location
- · Ample Off Road Parking
- · Detached Garage
- · Double Glazing
- · Council Tax Band B

- · Generous Size Plot
- · Gardens Front & Rear
- · Gas Central Heating
- · No Upper Chain
- EPC TBC