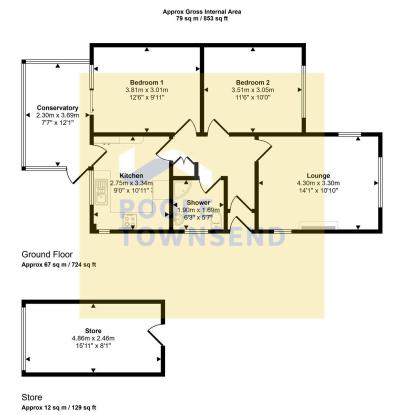

## Summerhill Gardens, Barrow-in-furness, LA14 4LD

£240,000 Page 2 Land 1

Situated in a lovely cul-de-sac location in the popular Hawcoat area of town, this semi-detached bungalow offers nicely appointed accommodation that has benefited from a conservatory extension to the rear. The near level plot includes garden to the front, side and rear, a large gated driveway and a useful garage sized store. The accommodation is all accessed from a central hall where there is ladder access into a spacious loft that has potential for development. The is a multi-aspect lounge, fitted kitchen, 2 bedrooms, shower room and double glazed conservatory. There is a gas-fired central heating system, double glazing and no upper chain.

This floorplan is only for illustrative purposes and is not to scale. Measurements of rooms, doors, windows, and any items are approximate and no responsibility is taken for any error, omission or mis-statement. Lorar of flems such as bathroom suites are representations only and may not look file the real items. Made with Made Snappy 300.