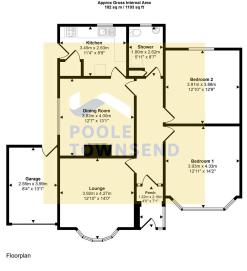

No upper chain

NEW Situated in a desirable residential area alongside the local bus route, this semi-detached bungalow offers nicely appointed accommodation with an enclosed garden frontage, off street parking, an attached garage with a remotely operated door and further garden to the rear. The property holds lots of potential through general modernising and redecorating to more extensive works including a loft conversion or adding further ground floor accommodation to the rear. The central hall leads to two spacious king-size bedrooms, two reception rooms and a three-piece shower room. The kitchen is accessed through the dining room. The property has a gas-fired central heating system with a modern combi boiler, UPVC framed double glazing throughout and no upper chain.