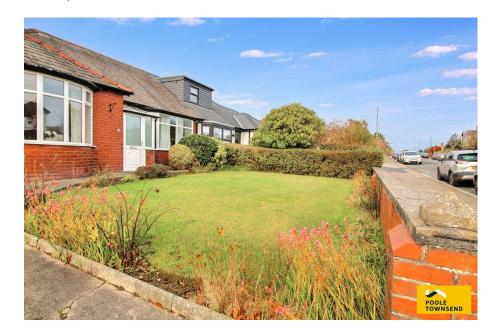

No upper chain

NEW Situated in a desirable residential area alongside the local bus route, this semi-detached bungalow offers nicely appointed accommodation with an enclosed garden frontage, off street parking, an attached garage with a remotely operated door and further garden to the rear. The property holds lots of potential through general modernising and redecorating to more extensive works including a loft conversion or adding further ground floor accommodation to the rear. The central hall leads to two spacious king-size bedrooms, two reception rooms and a three-piece shower room. The kitchen is accessed through the dining room. The property has a gas-fired central heating system with a modern combi boiler, UPVC framed double glazing throughout and no upper chain.