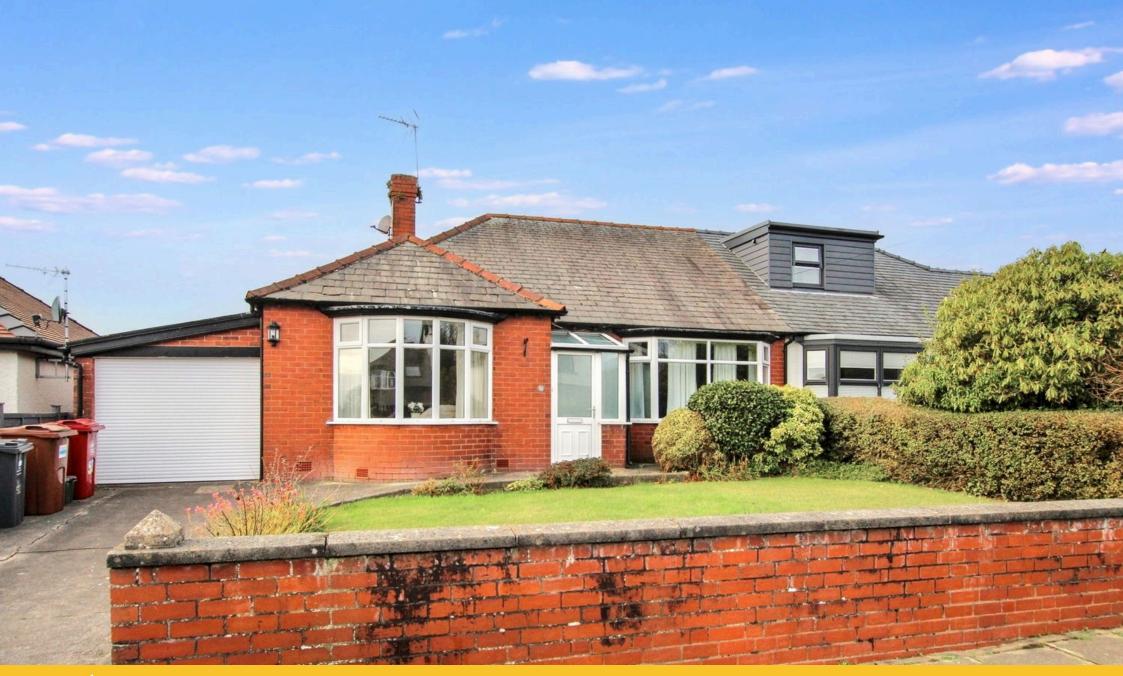

No upper chain

NEW Situated in a desirable residential area alongside the local bus route, this semi-detached bungalow offers nicely appointed accommodation with an enclosed garden frontage, off street parking, an attached garage with a remotely operated door and further garden to the rear. The property holds lots of potential through general modernising and redecorating to more extensive works including a loft conversion or adding further ground floor accommodation to the rear. The central hall leads to two spacious king-size bedrooms, two reception rooms and a three-piece shower room. The kitchen is accessed through the dining room. The property has a gas-fired central heating system with a modern combi boiler, UPVC framed double glazing throughout and no upper chain.