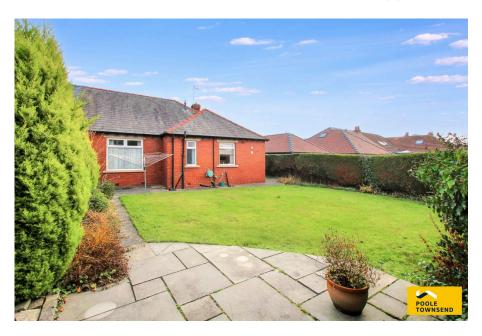

No upper chain

NEW Situated in a desirable residential area alongside the local bus route, this semi-detached bungalow offers nicely appointed accommodation with an enclosed garden frontage, off street parking, an attached garage with a remotely operated door and further garden to the rear. The property holds lots of potential through general modernising and redecorating to more extensive works including a loft conversion or adding further ground floor accommodation to the rear. The central hall leads to two spacious king-size bedrooms, two reception rooms and a three-piece shower room. The kitchen is accessed through the dining room. The property has a gas-fired central heating system with a modern combi boiler, UPVC framed double glazing throughout and no upper chain.