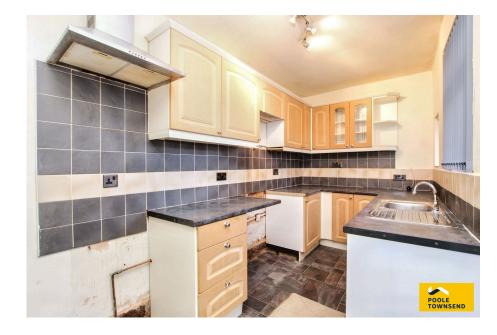

This forecourt fronted terraced home offers generously proportioned accommodation that features two reception rooms, kitchen, a large four-piece bathroom and three bedrooms. There is a gas-fired central heating system and UPVC framed double glazing throughout, an enclosed yard at the rear and no upper chain. Situated alongside one of BAE Systems sites, this property may appeal to landlords as a potential investment opportunity.