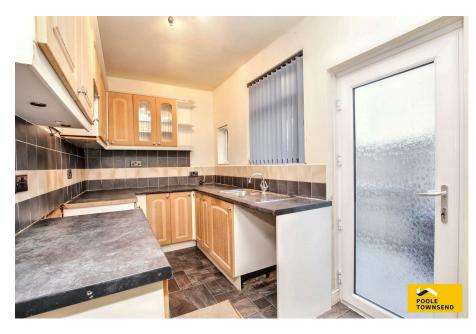

This forecourt fronted terraced home offers generously proportioned accommodation that features two reception rooms, kitchen, a large four-piece bathroom and three bedrooms. There is a gas-fired central heating system and UPVC framed double glazing throughout, an enclosed yard at the rear and no upper chain. Situated alongside one of BAE Systems sites, this property may appeal to landlords as a potential investment opportunity.