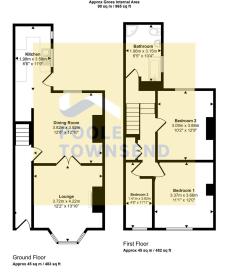

This floorplan is only for illustrative purposes and is not to scale. Measurements of rooms, doors, windows, and any items are approximate and no responsibility is taken for any error, omission or mis-statement, some of items such as bathroom suites are representations only and

This forecourt fronted terraced home offers generously proportioned accommodation that features two reception rooms, kitchen, a large four-piece bathroom and three bedrooms. There is a gas-fired central heating system and UPVC framed double glazing throughout, an enclosed yard at the rear and no upper chain. Situated alongside one of BAE Systems sites, this property may appeal to landlords as a potential investment opportunity.