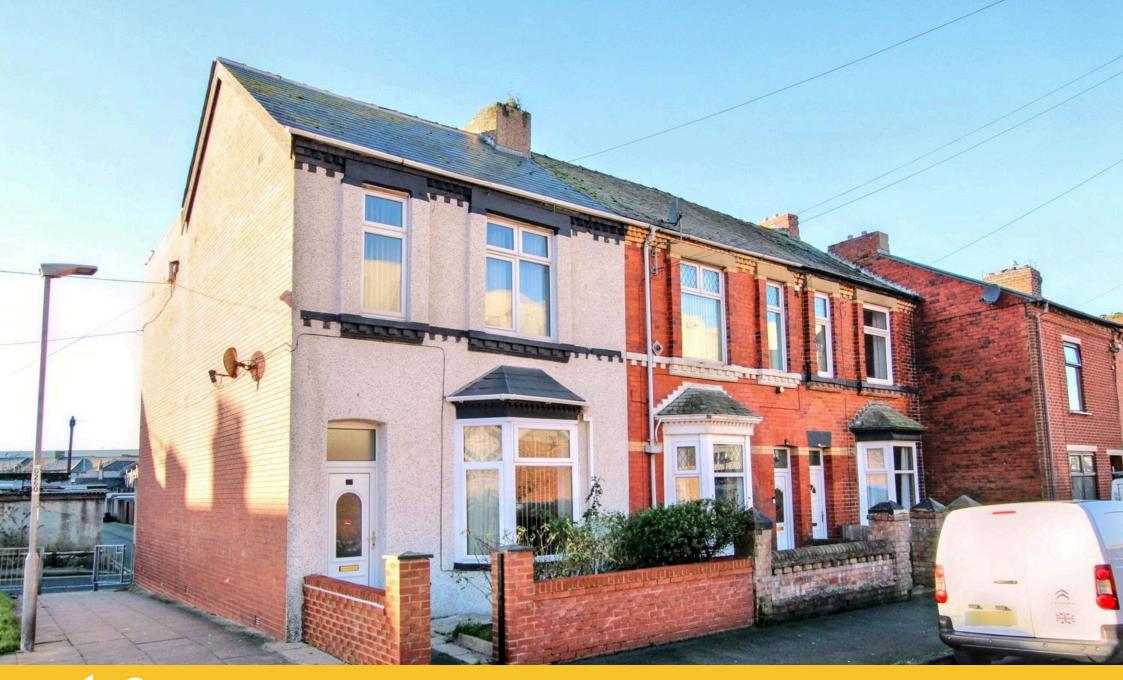

- End-Terraced Home
- Two Reception Rooms

Three Bedrooms

- Kitchen
- 4 Piece Family Bathroom
- Rear Yard
- Perfect First Time Buy Or Rental Investment
- In Need Of Refurbishment

NO CHAIN

· Council Tax Band - A

This forecourt fronted terraced home offers generously proportioned accommodation that features two reception rooms, kitchen, a large four-piece bathroom and three bedrooms. There is a gas-fired central heating system and UPVC framed double glazing throughout, an enclosed yard at the rear and no upper chain. Situated alongside one of BAE Systems sites, this property may appeal to landlords as a potential investment opportunity.