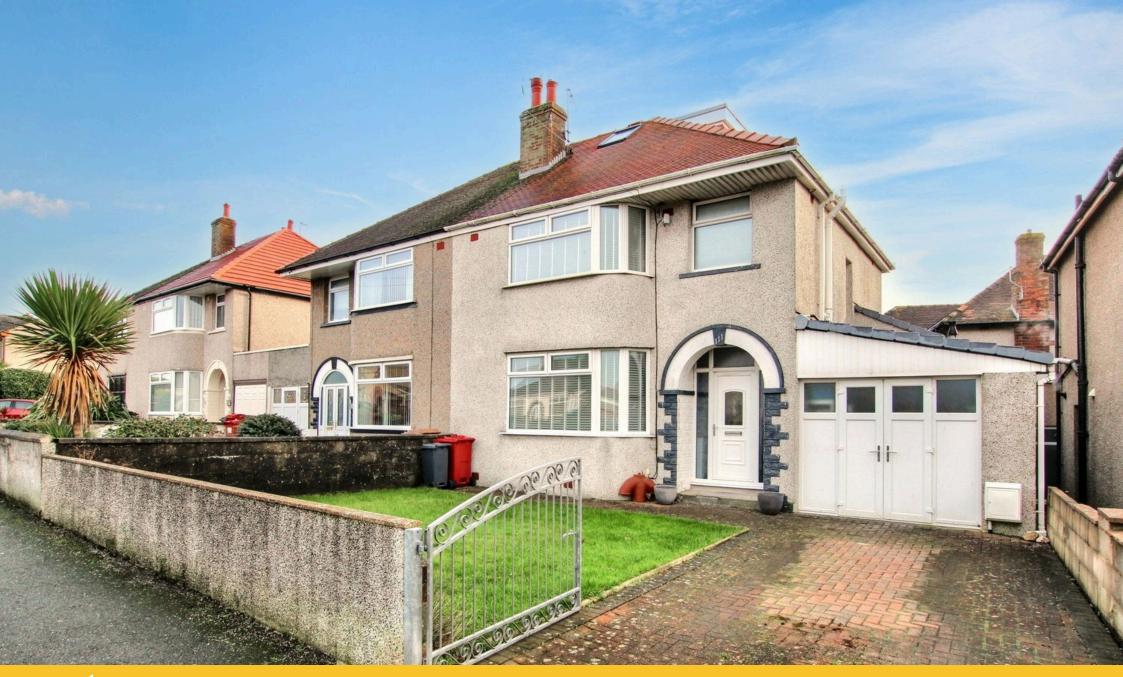

Wonderful extended family home

Coastal location

Converted loft

 Modern kitchen with appliances

• Ground floor WC

Private driveway

Attached garage

· Gardens front and rear

• EPC TBC

Council Tax Band C

This wonderful family home is located a short distance away from the local beach, golf course, schools and bus service etc. The attractively presented property has been extended, greatly improving the kitchen area and also creating a fourth bedroom within the converted loft. The living space comprises; a separate WC at the end of the hallway, a bay windowed lounge, a dining room with double doors opening into the garden, a modern kitchen with appliances, three bedrooms and a shower room on the first floor and a fourth bedroom with a lovely elevated view towards the Irish Sea. There is a private driveway, attached garage/store and garden to the front and rear.