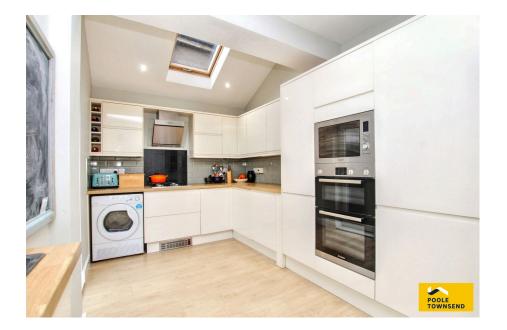

Wonderful extended family home

Coastal location

Converted loft

 Modern kitchen with appliances

• Ground floor WC

Private driveway

Attached garage

· Gardens front and rear

• EPC TBC

Council Tax Band C

This wonderful family home is located a short distance away from the local beach, golf course, schools and bus service etc. The attractively presented property has been extended, greatly improving the kitchen area and also creating a fourth bedroom within the converted loft. The living space comprises; a separate WC at the end of the hallway, a bay windowed lounge, a dining room with double doors opening into the garden, a modern kitchen with appliances, three bedrooms and a shower room on the first floor and a fourth bedroom with a lovely elevated view towards the Irish Sea. There is a private driveway, attached garage/store and garden to the front and rear.