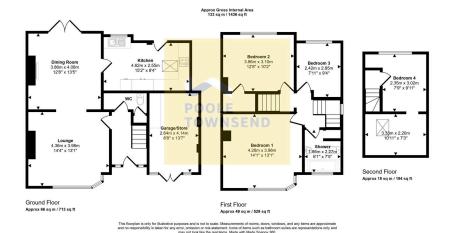

• EPC TBC

Council Tax Band C

This wonderful family home is located a short distance away from the local beach, golf course, schools and bus service etc. The attractively presented property has been extended, greatly improving the kitchen area and also creating a fourth bedroom within the converted loft. The living space comprises; a separate WC at the end of the hallway, a bay windowed lounge, a dining room with double doors opening into the garden, a modern kitchen with appliances, three bedrooms and a shower room on the first floor and a fourth bedroom with a lovely elevated view towards the Irish Sea. There is a private driveway, attached garage/store and garden to the front and rear.