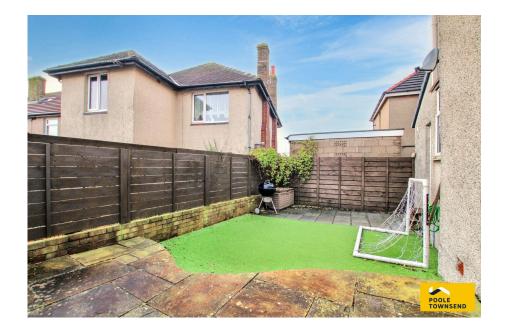

- Modern kitchen with appliances
- Private driveway
- Gardens front and rear
- Council Tax Band C

NEW This wonderful family home is located a short distance away from the local beach, golf course, schools and bus service etc. The attractively presented property has been extended, greatly improving the kitchen area and also creating a fourth bedroom within the converted loft. The living space comprises; a separate WC at the end of the hallway, a bay windowed lounge, a dining room with double doors opening into the garden, a modern kitchen with appliances, three bedrooms and a shower room on the first floor and a fourth bedroom with a lovely elevated view towards the Irish Sea. There is a private driveway, attached garage/store and garden to the front and rear.