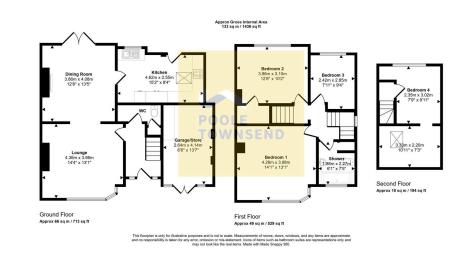

Central Drive, Walney, Barrow-in-furness, LA14 3HZ £250,000

N

State State POOLE

🍋 4 🚰 2 🚍 0

- Wonderful extended family
  Coastal location
  home
- Converted loft
- Ground floor WC
- Attached garage
- EPC TBC

- Modern kitchen with appliances
- Private driveway
- Gardens front and rear
- Council Tax Band C

NEW This wonderful family home is located a short distance away from the local beach, golf course, schools and bus service etc. The attractively presented property has been extended, greatly improving the kitchen area and also creating a fourth bedroom within the converted loft. The living space comprises; a separate WC at the end of the hallway, a bay windowed lounge, a dining room with double doors opening into the garden, a modern kitchen with appliances, three bedrooms and a shower room on the first floor and a fourth bedroom with a lovely elevated view towards the Irish Sea. There is a private driveway, attached garage/store and garden to the front and rear.