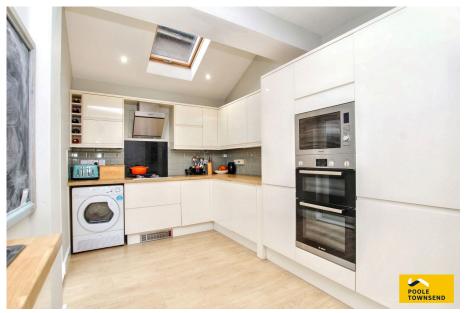

- Modern kitchen with appliances
- Private driveway
- Gardens front and rear
- Council Tax Band C

NEW This wonderful family home is located a short distance away from the local beach, golf course, schools and bus service etc. The attractively presented property has been extended, greatly improving the kitchen area and also creating a fourth bedroom within the converted loft. The living space comprises; a separate WC at the end of the hallway, a bay windowed lounge, a dining room with double doors opening into the garden, a modern kitchen with appliances, three bedrooms and a shower room on the first floor and a fourth bedroom with a lovely elevated view towards the Irish Sea. There is a private driveway, attached garage/store and garden to the front and rear.