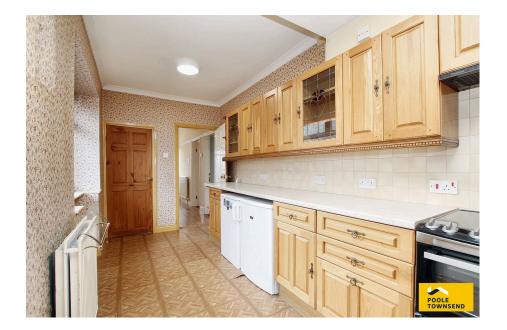

NO CHAIN Situated in one of the towns popular areas, this extended property has further potential for modernising and updating and possibly extending to the side. The accommodation comprises; a bay windowed lounge, extended dining room with family area and French style doors opening into the garden, a galley style kitchen, three bedrooms and a spacious four-piece bathroom. The property has UPVC framed double glazing except one, a gas-fired central heating system, driveway parking and a detached garage within the rear garden.