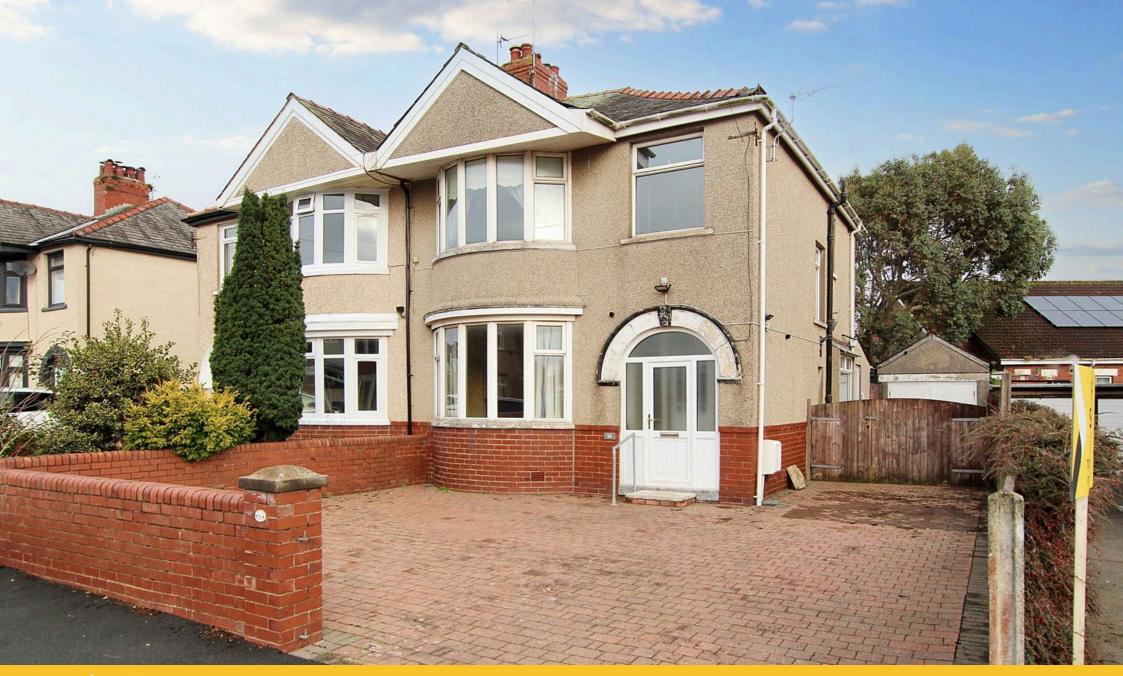

## Furness Park Road, Barrow-in-furness, LA14 5PS

£265,000

- Extended Semi-detached home
- Bay windowed lounge
- Extended dining room
- Galley style kitchen

Three bedrooms

- Spacious four-piece bathroom
- UPVC framed double glazing Gas-fired central heating except one

NO CHAIN Situated in one of the towns popular areas, this extended property has further potential for modernising and updating and possibly extending to the side. The accommodation comprises; a bay windowed lounge, extended dining room with family area and French style doors opening into the garden, a galley style kitchen, three bedrooms and a spacious four-piece bathroom. The property has UPVC framed double glazing except one, a gas-fired central heating system, driveway parking and a detached garage within the rear garden.