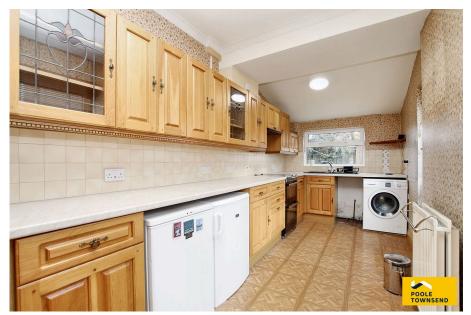

NO CHAIN Situated in one of the towns popular areas, this extended property has further potential for modernising and updating and possibly extending to the side. The accommodation comprises; a bay windowed lounge, extended dining room with family area and French style doors opening into the garden, a galley style kitchen, three bedrooms and a spacious four-piece bathroom. The property has UPVC framed double glazing except one, a gas-fired central heating system, driveway parking and a detached garage within the rear garden.