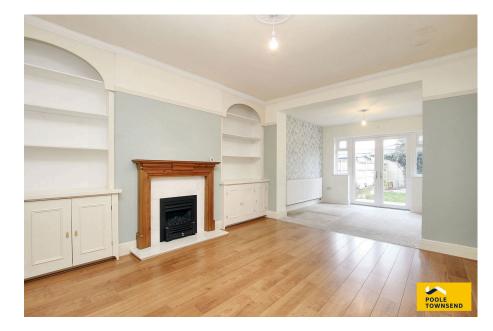

NO CHAIN Situated in one of the towns popular areas, this extended property has further potential for modernising and updating and possibly extending to the side. The accommodation comprises; a bay windowed lounge, extended dining room with family area and French style doors opening into the garden, a galley style kitchen, three bedrooms and a spacious four-piece bathroom. The property has UPVC framed double glazing except one, a gas-fired central heating system, driveway parking and a detached garage within the rear garden.