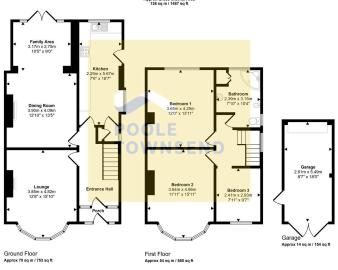

Driveway parking

No upper chain

This floorplan is only for illustrative purposes and is not to scale. Measurements of rooms, doors, windows, and any items are approximate and no responsibility is taken for any error, omission or mis-statement, sons of items such as bathroom suites are representations only and

NO CHAIN Situated in one of the towns popular areas, this extended property has further potential for modernising and updating and possibly extending to the side. The accommodation comprises; a bay windowed lounge, extended dining room with family area and French style doors opening into the garden, a galley style kitchen, three bedrooms and a spacious four-piece bathroom. The property has UPVC framed double glazing except one, a gas-fired central heating system, driveway parking and a detached garage within the rear garden.