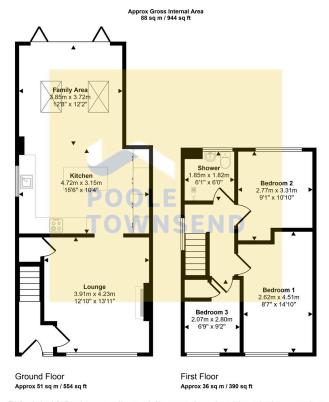

Saturday 9.00 – 1.00

This floorplan is only for illustrative purposes and is not to scale. Measurements of rooms, doors, windows, and any items are approximate and no responsibility is taken for any error, omission or mis-statement. Icons of items such as bathroom sultes are representations only and may not look like the real tiems. Made with Made Shappy 360.

This is a superbly presented family home that has been extended and upgraded to an excellent standard. A lovely size lounge leads through to a stunning kitchen with island and integrated appliances plus a bright and airy family area with bi-folding doors opening to the garden. There are also two double bedrooms, a single bedroom and a smartly finished shower room. Other features to note are the off-road parking, garden to the front and rear, gas-fired central heating and upvc DG. Bus service and The Crown pub are within walking distance.