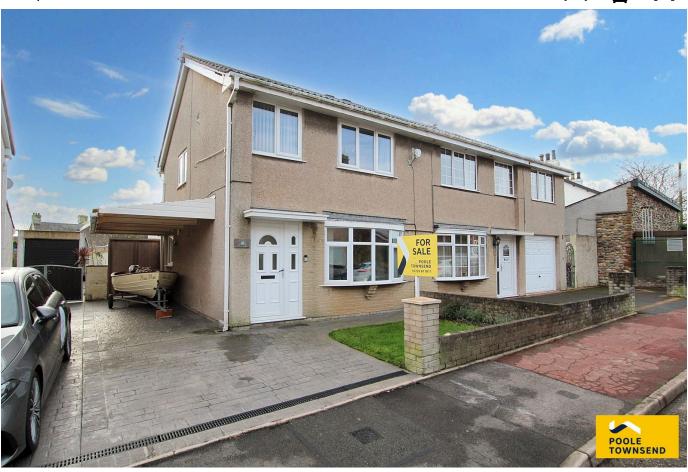

## Teasdale Road, Walney, Barrow-in-furness, LA14 3SF

- Superbly Presented
- Modern Appliances & Fittings
- · Gardens Front & Rear
- UPVC Double Glazing and Central Heating
- · Council Tax Band

- Extended & Upgraded Home
- · Off Road Parking
- · Amenities within walking distance
- Coastal Location
- EPC Rating

This is a superbly presented family home that has been extended and upgraded to an excellent standard. A lovely size lounge leads through to a stunning kitchen with island and integrated appliances plus a bright and airy family area with bi-folding doors opening to the garden. There are also two double bedrooms, a single bedroom and a smartly finished shower room. Other features to note are the off-road parking, garden to the front and rear, gas-fired central heating and upvc DG. Bus service and The Crown pub are within walking distance.