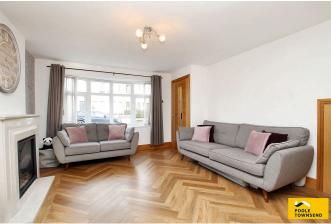

This is a superbly presented family home that has been extended and upgraded to an excellent standard. A lovely size lounge leads through to a stunning kitchen with island and integrated appliances plus a bright and airy family area with bi-folding doors opening to the garden. There are also two double bedrooms, a single bedroom and a smartly finished shower room. Other features to note are the off-road parking, garden to the front and rear, gas-fired central heating and upvc DG. Bus service and The Crown pub are within walking distance.