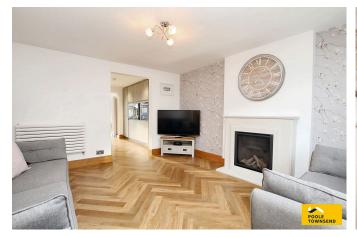

This is a superbly presented family home that has been extended and upgraded to an excellent standard. A lovely size lounge leads through to a stunning kitchen with island and integrated appliances plus a bright and airy family area with bi-folding doors opening to the garden. There are also two double bedrooms, a single bedroom and a smartly finished shower room. Other features to note are the off-road parking, garden to the front and rear, gas-fired central heating and upvc DG. Bus service and The Crown pub are within walking distance.