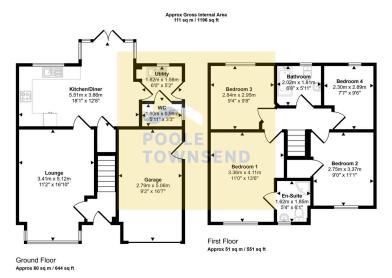

- Lovely family home
- Dining kitchen
- Four bedrooms
- Integrated garage
- Parking to the front

- Generous size rooms throughout
- Ground floor WC
- En-suite shower room
- Garden with a patio

This floorplan is only for illustrative purposes and is not to scale. Measurements of rooms, doors, windows, and any items are approximate and no responsibility is taken for any error, omission or mis-statement, loons of flems such as bathroom sultes are representations only and may not polk like the real items. Made with Made Snapov 360.