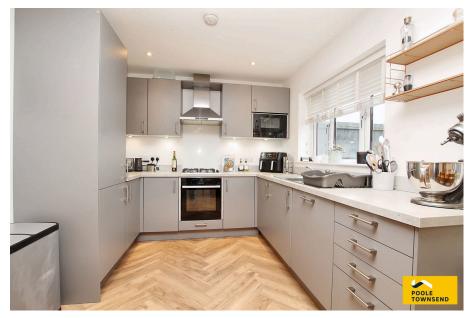

This property would make a lovely family home, featuring generous size rooms throughout, a superb dining kitchen with French doors opening into the garden, a GF WC, family bathroom and an en-suite shower room to one of the four bedrooms. Situated on a popular development in the Beacon Hill area of town, this property also offers an integrated garage with plentiful parking to the front. The garden has been improved further with the additional of an impressive patio with pergola.