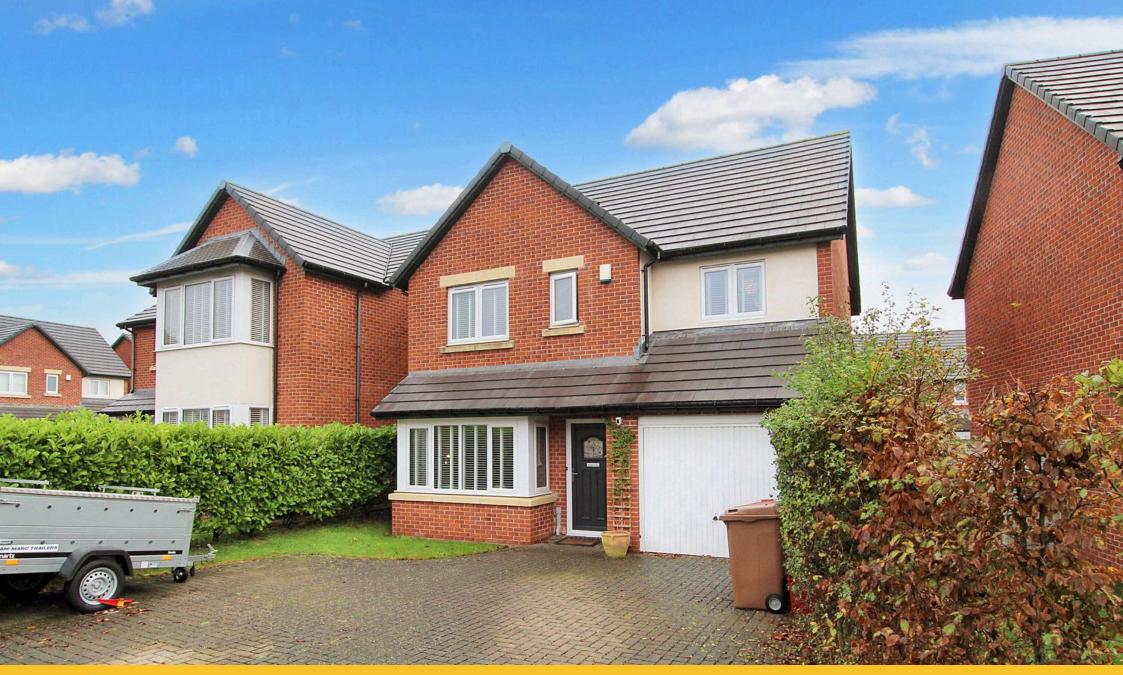

- Lovely family home
- Dining kitchen
- Four bedrooms
- Integrated garage
- Parking to the front

- Generous size rooms throughout
- Ground floor WC
- En-suite shower room
- Garden with a patio

This floorplan is only for illustrative purposes and is not to scale. Measurements of rooms, doors, windows, and any items are approximate and no responsibility is taken for any error, omission or mis-statement, loons of flems such as bathroom sultes are representations only and may not polk like the real items. Made with Made Snapov 360.

This property would make a lovely family home, featuring generous size rooms throughout, a superb dining kitchen with French doors opening into the garden, a GF WC, family bathroom and an en-suite shower room to one of the four bedrooms. Situated on a popular development in the Beacon Hill area of town, this property also offers an integrated garage with plentiful parking to the front. The garden has been improved further with the additional of an impressive patio with pergola.