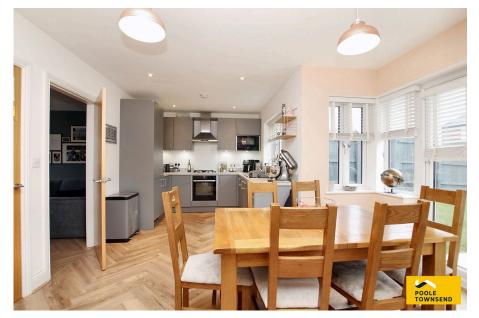

This property would make a lovely family home, featuring generous size rooms throughout, a superb dining kitchen with French doors opening into the garden, a GF WC, family bathroom and an en-suite shower room to one of the four bedrooms. Situated on a popular development in the Beacon Hill area of town, this property also offers an integrated garage with plentiful parking to the front. The garden has been improved further with the additional of an impressive patio with pergola.