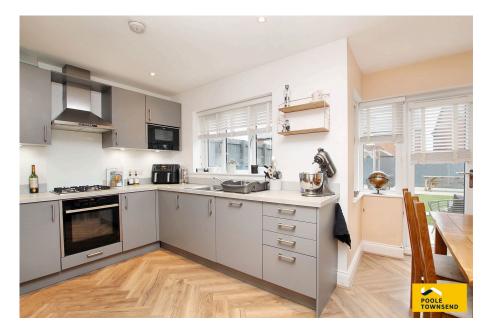

This property would make a lovely family home, featuring generous size rooms throughout, a superb dining kitchen with French doors opening into the garden, a GF WC, family bathroom and an en-suite shower room to one of the four bedrooms. Situated on a popular development in the Beacon Hill area of town, this property also offers an integrated garage with plentiful parking to the front. The garden has been improved further with the additional of an impressive patio with pergola.