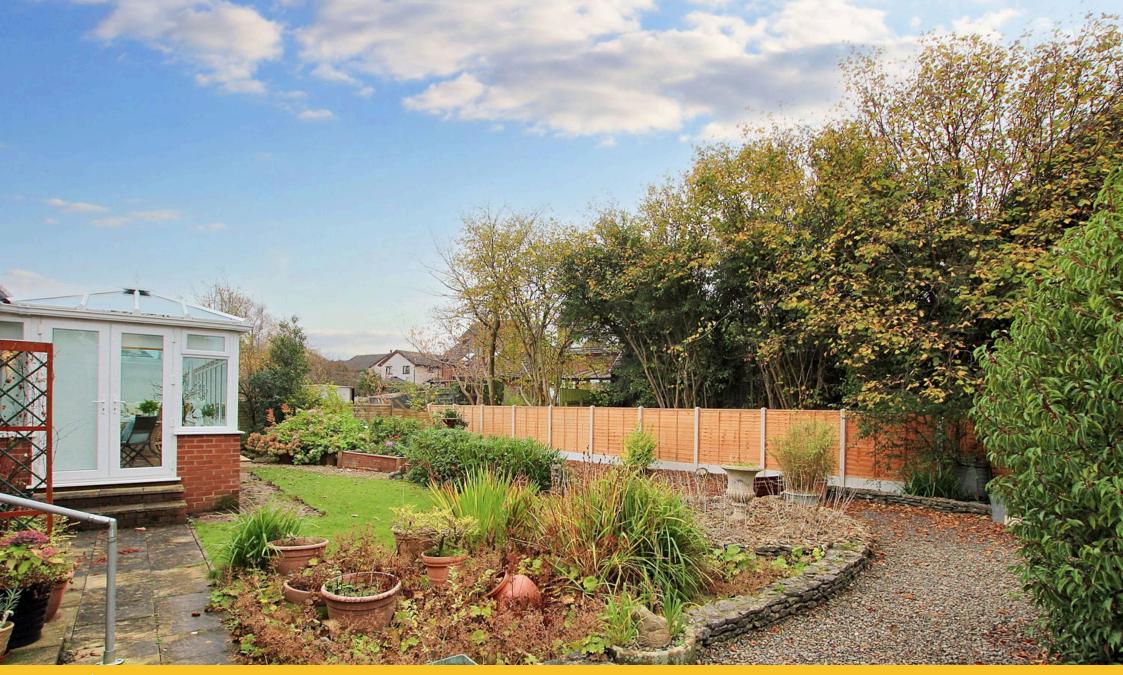

## Description

This property sits centrally within the large plot which has mature planting to the front boundary providing privacy and screening from the road and also the benefit of a double entry/exit driveway where there is lots of space for parking and access to the attached garage.

The dining room separates the lounge and the kitchen. The room offers ample space for a larger size table/chairs, access into the kitchen and also into the conservatory that runs along the entire length of the property, offering a full view of the garden and two sets of doors for access.