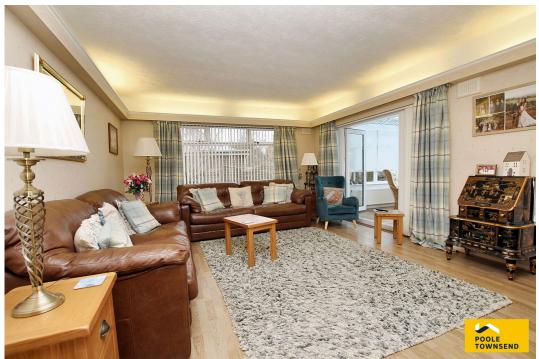

The lounge has pelmet lighting around the entire room, a fireplace

nseame payweed and is not to scale. Measurements of noems, doors, wi ven for any error, omission or mis-statement, loons of items such as bathro may not look like the real items. Made with Made Snapov 300