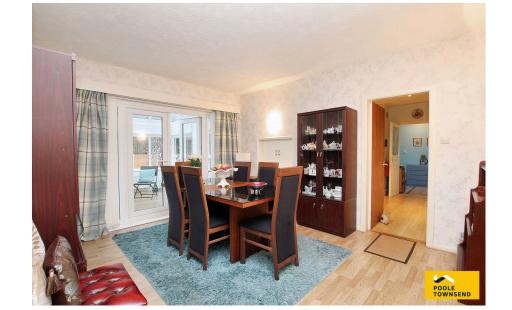

The dining room separates the lounge and the kitchen. The room offers ample space for a larger size table/chairs, access into the kitchen and also into the conservatory that runs along the entire length of the property, offering a full view of the garden and two sets of doors for access.