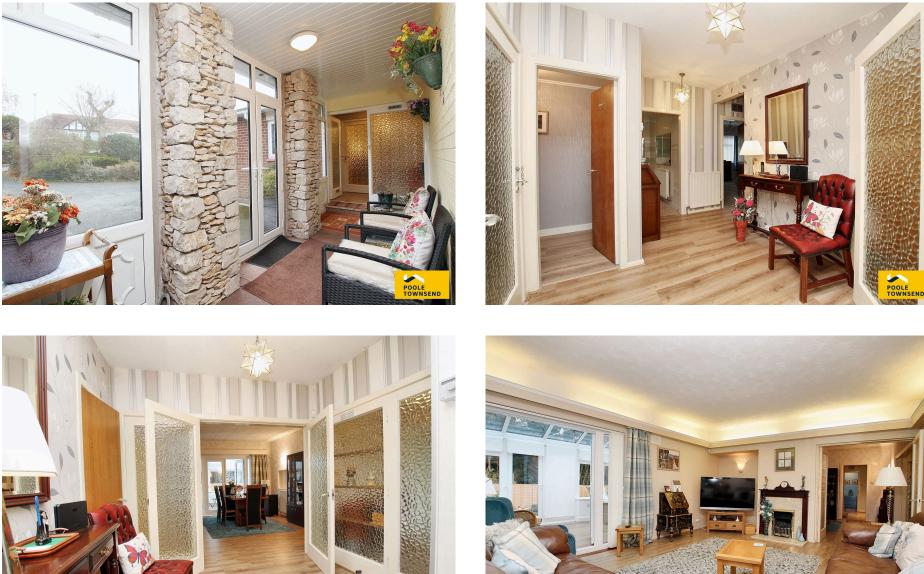

The glazed porch leads you into the property the entrance vestibule and hallway where there is a walk-in linen cupboard, a boiler cupboard and a cloaks room that would be ideal for coats/boots. This hall has glazed folding doors accessing the dining room and further doors leading to the bedrooms and the bathroom.

The dining room separates the lounge and the kitchen. The room offers ample space for a larger size table/chairs, access into the kitchen and also into the conservatory that runs along the entire length of the property, offering a full view of the garden and two sets of doors for access.