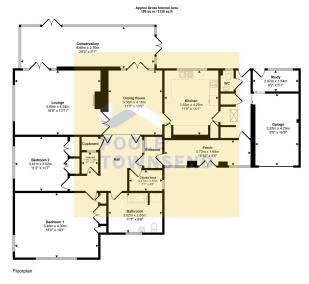

## Rating Lane, Barrow-in-Furness, LA13 9LG £390,000

POOLE

2 1 22

POOLE

This is a superbly proportioned detached bungalow that is set on a large plot with extensive parking on the double entry driveway, an attached garage and mature planting throughout the garden. This single-storey property features two spacious reception rooms that have access to a large conservatory, a fitted kitchen, two double bedrooms with fitted cupboards, a 4-piece bathroom and a separate WC. There is a gas central heating system and double glazing.

## Description

This property sits centrally within the large plot which has mature planting to the front boundary providing privacy and screening from the road and also the benefit of a double entry/exit driveway where there is lots of space for parking and access to the attached garage.

The glazed porch leads you into the property the entrance vestibule and hallway where there is a walk-in linen cupboard, a boiler cupboard and a cloaks room that would be ideal for coats/boots. This hall has glazed folding doors accessing the dining room and further doors leading to the bedrooms and the bathroom.

The bedrooms are both excellent size rooms that can comfortably accommodate a king size bed. Both rooms also have wall-to-wall fitted wardrobes offering shelving and hanging space.

The bathroom has a coloured suite that comprises; a panelled bath with low-level sides for easier access, a shower cubicle, WC and a pedestal wash hand basin.

The dining room separates the lounge and the kitchen. The room offers ample space for a larger size table/chairs, access into the kitchen and also into the conservatory that runs along the entire length of the property, offering a full view of the garden and two sets of doors for access.

The lounge has pelmet lighting around the entire room, a fireplace

nseame payweed and is not to scale. Measurements of noems, doors, wi ven for any error, omission or mis-statement, loons of items such as bathro may not look like the real items. Made with Made Snapov 300

- Fantastic Detached Bungalow
- 2 Double Bedrooms With Potential To Create A Large Family Home
- Ample Off Road Parking & Garage
- FREEHOLD

- Popular Residential Location
- 2 Reception Rooms
- Four Piece Family Bathroom Conservatory To Rear & Front Porch
  - Large Rear Garden
  - · Council Tax Band E