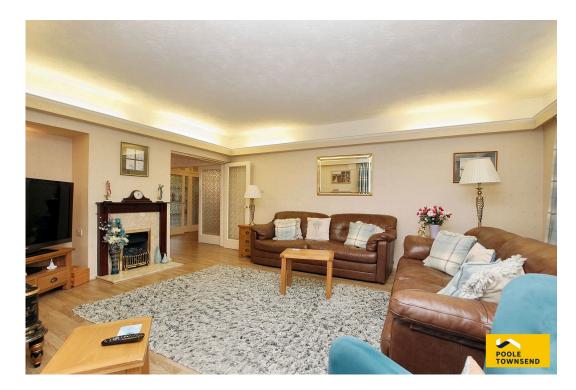

The lounge has pelmet lighting around the entire room, a fireplace

nseame payweed and is not to scale. Measurements of noems, doors, wi ven for any error, omission or mis-statement, loons of items such as bathro may not look like the real items. Made with Made Snapov 300