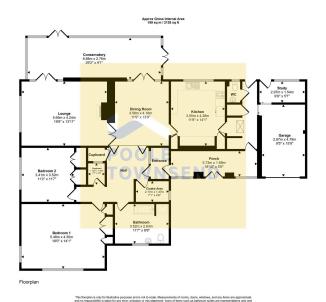

- · Fantastic Detached Bungalow
- · Popular Residential Location
- 2 Double Bedrooms
- 2 Reception Rooms
- Four Piece Family Bathroom
  Conservatory To Rear & Front Porch
- Ample Off Road Parking & Garage
- · Large Rear Garden

FREEHOLD

· Council Tax Band - E

This is a superbly proportioned detached bungalow that is set on a large plot with extensive parking on the double entry driveway, an attached garage and mature planting throughout the garden. This single-storey property features two spacious reception rooms that have access to a large conservatory, a fitted kitchen, two double bedrooms with fitted cupboards, a 4-piece bathroom and a separate WC. There is a gas central heating system and double glazing.