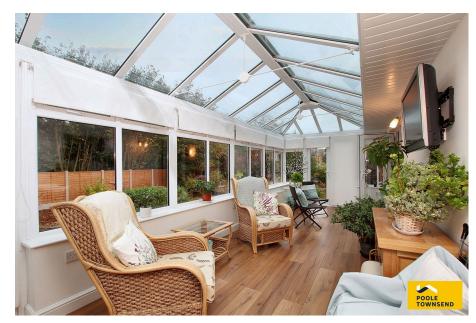

FREEHOLD

· Council Tax Band - E

This is a superbly proportioned detached bungalow that is set on a large plot with extensive parking on the double entry driveway, an attached garage and mature planting throughout the garden. This single-storey property features two spacious reception rooms that have access to a large conservatory, a fitted kitchen, two double bedrooms with fitted cupboards, a 4-piece bathroom and a separate WC. There is a gas central heating system and double glazing.