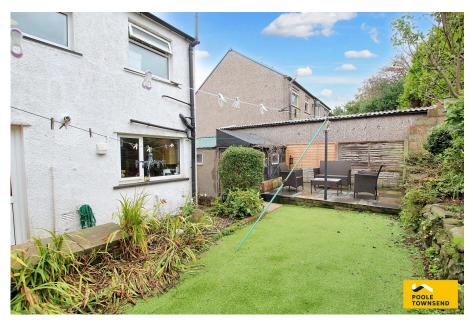

NEW This family sized home is located in a popular part of town, a location that is sought after by younger buyers, couples and families. The property has a nicely proportioned lounge with a large window overlooking the garden, a fitted kitchen with freezer room alongside, three bedrooms including two double rooms, a modern bathroom, gas-fired central heating and double glazing. There is an enclosed garden to the rear with artificial lawn, planted borders and flagged patio. Another notable feature of this property is the FTTP broadband (fibre to the premises), ideal for a home-based worker.