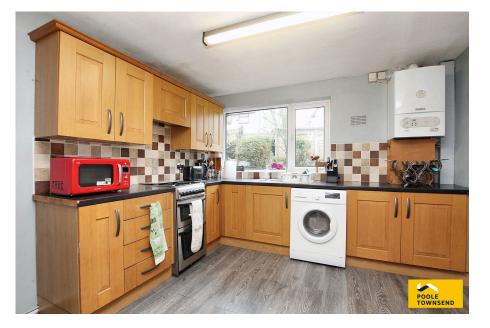

NEW This family sized home is located in a popular part of town, a location that is sought after by younger buyers, couples and families. The property has a nicely proportioned lounge with a large window overlooking the garden, a fitted kitchen with freezer room alongside, three bedrooms including two double rooms, a modern bathroom, gas-fired central heating and double glazing. There is an enclosed garden to the rear with artificial lawn, planted borders and flagged patio. Another notable feature of this property is the FTTP broadband (fibre to the premises), ideal for a home-based worker.