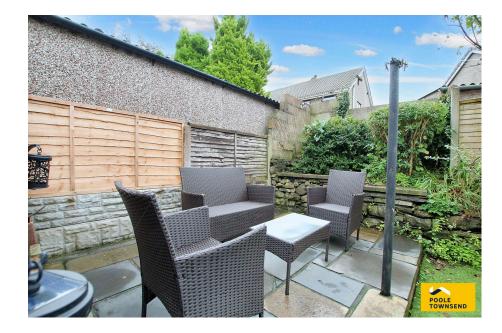

NEW This family sized home is located in a popular part of town, a location that is sought after by younger buyers, couples and families. The property has a nicely proportioned lounge with a large window overlooking the garden, a fitted kitchen with freezer room alongside, three bedrooms including two double rooms, a modern bathroom, gas-fired central heating and double glazing. There is an enclosed garden to the rear with artificial lawn, planted borders and flagged patio. Another notable feature of this property is the FTTP broadband (fibre to the premises), ideal for a home-based worker.