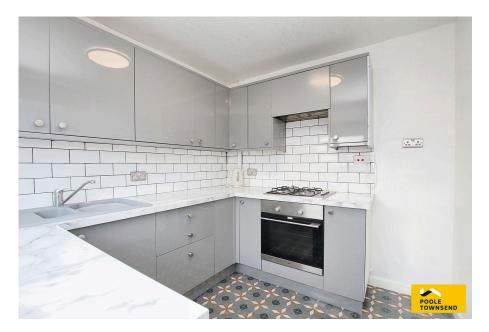

• Semi-Detached Bungalow • Two Bedrooms

• Lounge • Kitchen

Conservatory
Paved Front & Rear Garden

 Double Glazing & Gas Central
Cul-De-Sac Location Heating

• NO CHAIN • Council Tax Band -

This nicely presented bungalow is located at the end of a culde-sac in a popular residential location. The property is ready to occupy immediately and will suit single buyers and couples. The living space comprises; an entrance hall with built-in cupboard, a lounge that overlooks the front garden, smartly presented fitted kitchen, two bedrooms, shower room and a conservatory that is accessed via bedroom two. There is easy to manage garden at the front and rear, driveway parking and a detached garage. There is a gas-fired central heating system and UPVC framed double glazing plus no upper chain.