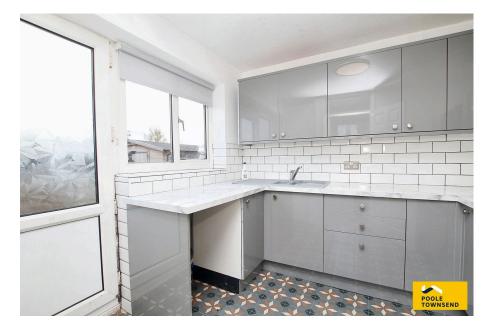

• Semi-Detached Bungalow • Two Bedrooms

• Lounge • Kitchen

Conservatory
Paved Front & Rear Garden

 Double Glazing & Gas Central
Cul-De-Sac Location Heating

• NO CHAIN • Council Tax Band -

This nicely presented bungalow is located at the end of a culde-sac in a popular residential location. The property is ready to occupy immediately and will suit single buyers and couples. The living space comprises; an entrance hall with built-in cupboard, a lounge that overlooks the front garden, smartly presented fitted kitchen, two bedrooms, shower room and a conservatory that is accessed via bedroom two. There is easy to manage garden at the front and rear, driveway parking and a detached garage. There is a gas-fired central heating system and UPVC framed double glazing plus no upper chain.