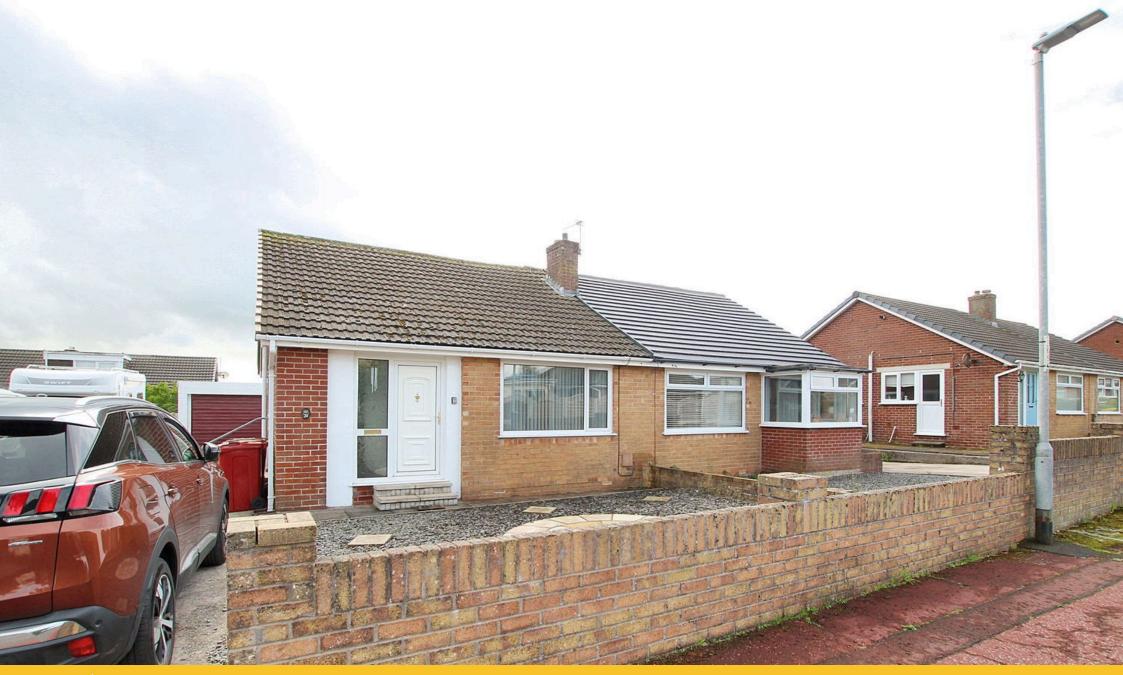

• Semi-Detached Bungalow • Two Bedrooms

• Lounge • Kitchen

Conservatory
Paved Front & Rear Garden

 Double Glazing & Gas Central
Cul-De-Sac Location Heating

• NO CHAIN • Council Tax Band -

This nicely presented bungalow is located at the end of a culde-sac in a popular residential location. The property is ready to occupy immediately and will suit single buyers and couples. The living space comprises; an entrance hall with built-in cupboard, a lounge that overlooks the front garden, smartly presented fitted kitchen, two bedrooms, shower room and a conservatory that is accessed via bedroom two. There is easy to manage garden at the front and rear, driveway parking and a detached garage. There is a gas-fired central heating system and UPVC framed double glazing plus no upper chain.