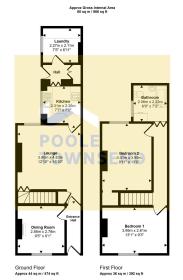

This terraced home is situated just a short distance away from the town centre and is within easy walking distance of The Bridge pub, bus service and primary schools. The property will appeal to speculators/investors who are looking for a property that requires investment and modernisation. The accommodation comprises: two reception rooms, kitchen and separate utility/store room. There are two bedrooms to the first floor and a three piece bathroom. The property has UPVC framed double glazing, electric night storage heaters, an enclosed yard at the rear and no upper chain.