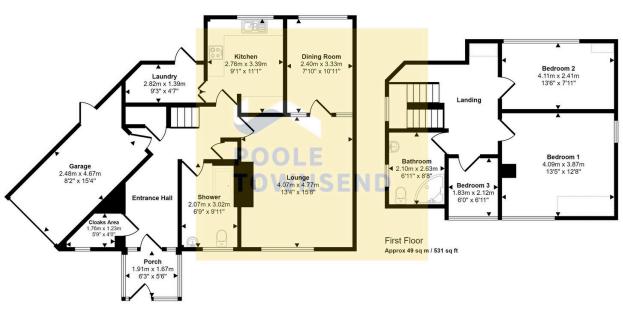

Approx Gross Internal Area 132 sq m / 1417 sq ft

Ground Floor Approx 82 sq m / 886 sq ft

Denotes head height below 1.5m

This floorplan is only for illustrative purposes and is not to scale. Measurements of rooms, doors, windows, and any items are approximate and no responsibility is taken for any error, omission or mis-statement. Icons of items such as bathroom suites are representations only and may not look like the real items. Made with Made Snappy 360.