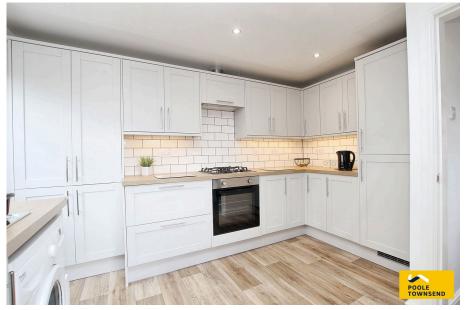

PRICE REDUCTION This is an immaculately presented bungalow with no upper chain that has only recently been completed by the homeowners. The attractive decor and stylish fittings will appeal to all age ranges, couples and families. The popular location is just outside of the town centre, within a short walk to the local bus stop and train station. The bungalow features a lovely size lounge, fitted kitchen with appliances, three bedrooms and a 4-piece bathroom. There is driveway parking, open gravel covered garden to the front and a colourful garden to the rear. There is a vast loft space that could offer potential for conversion.