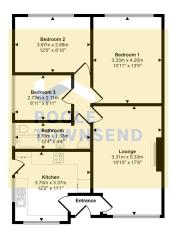

• NO UPPER CHAIN

Approx Gross Internal Area 70 sq m / 750 sq ft

Floorplan

This floorplan is only for illustrative purposes and is not to scale. Measurements of rooms, doors, windows, and any items are approximate and no responsibility is taken for any error, omission or mis-statement. Loons of items such as bathroom suites are representations only and may not hold like the neal items. Made with Made Snapou 304.