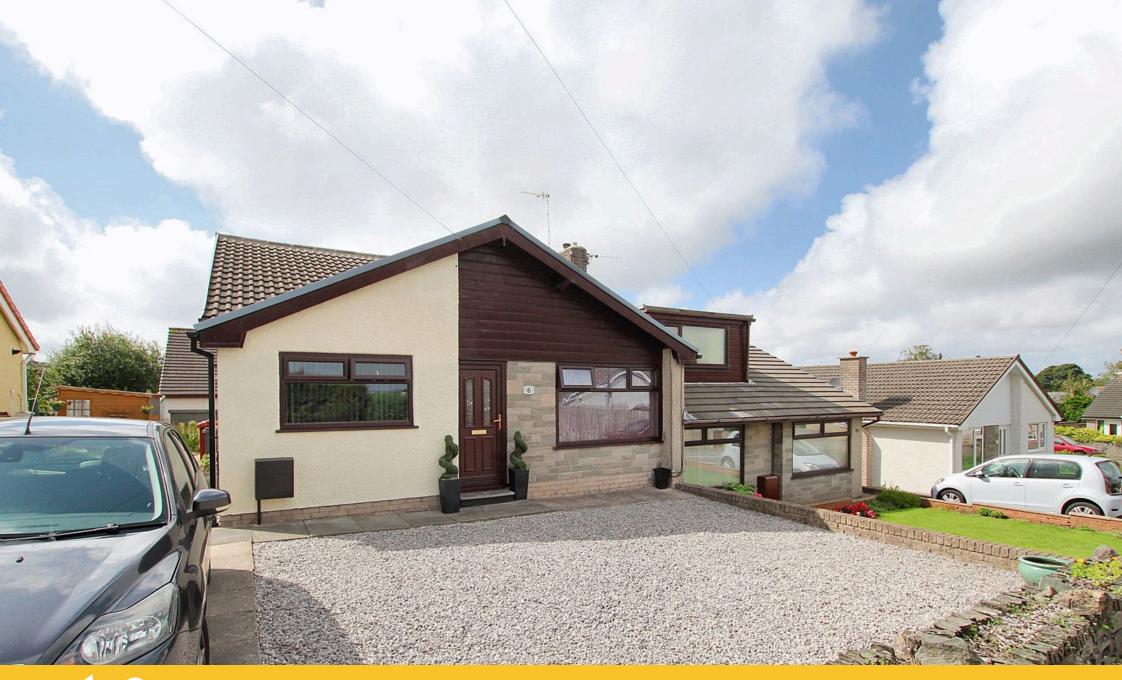

## **Sanderling Lane, Dalton-in-Furness , LA15 8QG** £249,950

🍋 3 🏪 1 🚘 0

- Immaculately presented bungalow
- lovely size lounge
- Fitted kitchen with appliances
- 4-piece bathroom

- Three bedrooms
- Driveway parking
- Open gravel covered garden
  Colourful garden to the rear to the front
- Vast loft space

PRICE REDUCTION This is an immaculately presented bungalow with no upper chain that has only recently been completed by the homeowners. The attractive decor and stylish fittings will appeal to all age ranges, couples and families. The popular location is just outside of the town centre, within a short walk to the local bus stop and train station. The bungalow features a lovely size lounge, fitted kitchen with appliances, three bedrooms and a 4-piece bathroom. There is driveway parking, open gravel covered garden to the front and a colourful garden to the rear. There is a vast loft space that could offer potential for conversion.