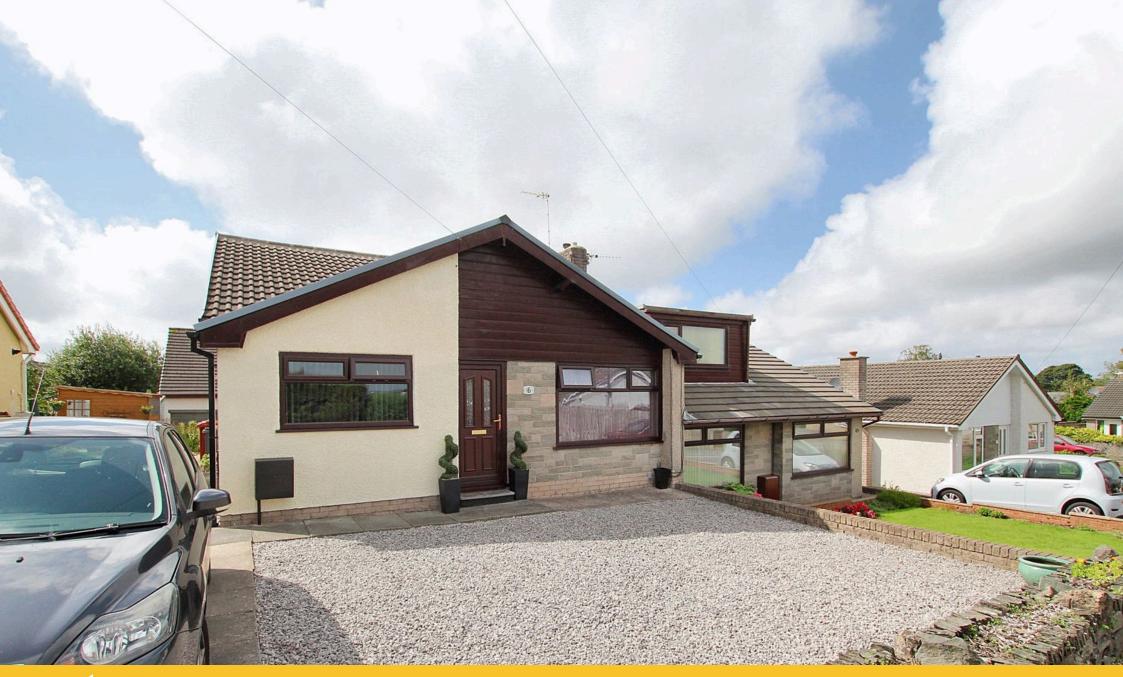

- Immaculately presented bungalow
- lovely size lounge

- · Fitted kitchen with appliances
- Three bedrooms

• 4-piece bathroom

- Driveway parkin
- Open gravel covered garden
  Colourful garden to the rear to the front

Vast loft space

Floorplan

NEW This is an immaculately presented bungalow that has only recently been completed by the homeowners. The attractive decor and stylish fittings will appeal to all age ranges, couples and families. The popular location is just outside of the town centre, within a short walk to the local bus stop and train station. The bungalow features a lovely size lounge, fitted kitchen with appliances, three bedrooms and a 4-piece bathroom. There is driveway parking, open gravel covered garden to the front and a colourful garden to the rear. There is a vast loft space that could offer potential for conversion.