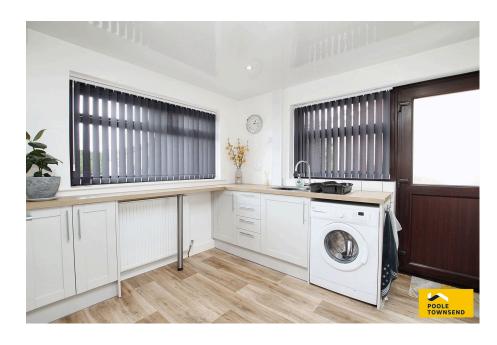

- Immaculately presented bungalow
- lovely size lounge

- · Fitted kitchen with appliances
- Three bedrooms

• 4-piece bathroom

- Driveway parkin
- Open gravel covered garden
  Colourful garden to the rear to the front

Vast loft space

Floorplan

NEW This is an immaculately presented bungalow that has only recently been completed by the homeowners. The attractive decor and stylish fittings will appeal to all age ranges, couples and families. The popular location is just outside of the town centre, within a short walk to the local bus stop and train station. The bungalow features a lovely size lounge, fitted kitchen with appliances, three bedrooms and a 4-piece bathroom. There is driveway parking, open gravel covered garden to the front and a colourful garden to the rear. There is a vast loft space that could offer potential for conversion.