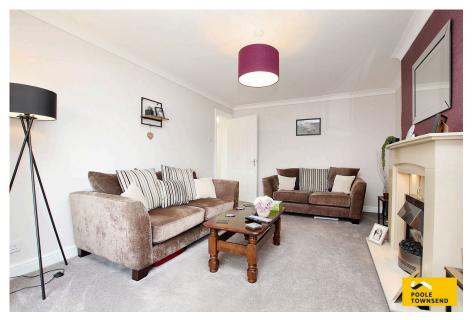

- Immaculately presented bungalow
- lovely size lounge

- · Fitted kitchen with appliances
- Three bedrooms

• 4-piece bathroom

- Driveway parkin
- Open gravel covered garden
  Colourful garden to the rear to the front

Vast loft space

Floorplan

NEW This is an immaculately presented bungalow that has only recently been completed by the homeowners. The attractive decor and stylish fittings will appeal to all age ranges, couples and families. The popular location is just outside of the town centre, within a short walk to the local bus stop and train station. The bungalow features a lovely size lounge, fitted kitchen with appliances, three bedrooms and a 4-piece bathroom. There is driveway parking, open gravel covered garden to the front and a colourful garden to the rear. There is a vast loft space that could offer potential for conversion.