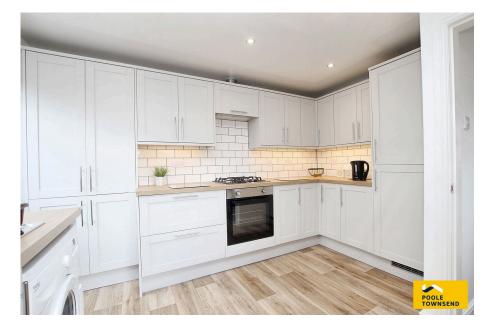

- Immaculately presented bungalow
- lovely size lounge

- · Fitted kitchen with appliances
- Three bedrooms

• 4-piece bathroom

- Driveway parkin
- Open gravel covered garden
  Colourful garden to the rear to the front

Vast loft space

Floorplan

NEW This is an immaculately presented bungalow that has only recently been completed by the homeowners. The attractive decor and stylish fittings will appeal to all age ranges, couples and families. The popular location is just outside of the town centre, within a short walk to the local bus stop and train station. The bungalow features a lovely size lounge, fitted kitchen with appliances, three bedrooms and a 4-piece bathroom. There is driveway parking, open gravel covered garden to the front and a colourful garden to the rear. There is a vast loft space that could offer potential for conversion.