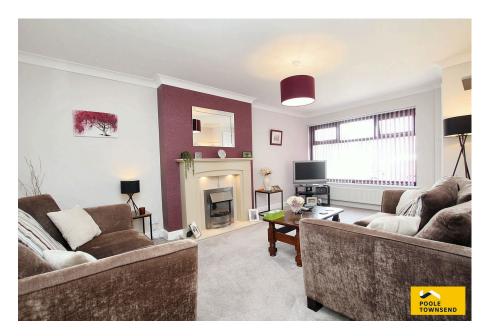

- Immaculately presented bungalow
- lovely size lounge

- · Fitted kitchen with appliances
- Three bedrooms

• 4-piece bathroom

- Driveway parkin
- Open gravel covered garden
  Colourful garden to the rear to the front

Vast loft space

Floorplan

NEW This is an immaculately presented bungalow that has only recently been completed by the homeowners. The attractive decor and stylish fittings will appeal to all age ranges, couples and families. The popular location is just outside of the town centre, within a short walk to the local bus stop and train station. The bungalow features a lovely size lounge, fitted kitchen with appliances, three bedrooms and a 4-piece bathroom. There is driveway parking, open gravel covered garden to the front and a colourful garden to the rear. There is a vast loft space that could offer potential for conversion.