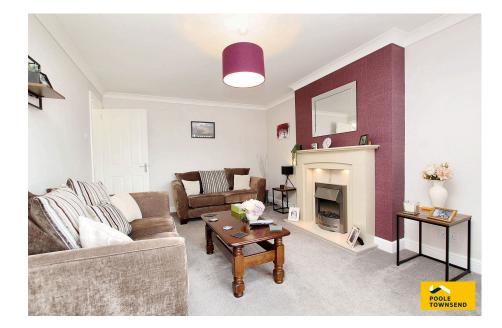

- Immaculately presented bungalow
- lovely size lounge

- · Fitted kitchen with appliances
- Three bedrooms

• 4-piece bathroom

- Driveway parkin
- Open gravel covered garden
  Colourful garden to the rear to the front

Vast loft space

Floorplan

NEW This is an immaculately presented bungalow that has only recently been completed by the homeowners. The attractive decor and stylish fittings will appeal to all age ranges, couples and families. The popular location is just outside of the town centre, within a short walk to the local bus stop and train station. The bungalow features a lovely size lounge, fitted kitchen with appliances, three bedrooms and a 4-piece bathroom. There is driveway parking, open gravel covered garden to the front and a colourful garden to the rear. There is a vast loft space that could offer potential for conversion.