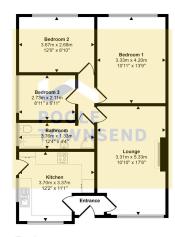

Vast loft space

Floorplan

NEW This is an immaculately presented bungalow that has only recently been completed by the homeowners. The attractive decor and stylish fittings will appeal to all age ranges, couples and families. The popular location is just outside of the town centre, within a short walk to the local bus stop and train station. The bungalow features a lovely size lounge, fitted kitchen with appliances, three bedrooms and a 4-piece bathroom. There is driveway parking, open gravel covered garden to the front and a colourful garden to the rear. There is a vast loft space that could offer potential for conversion.