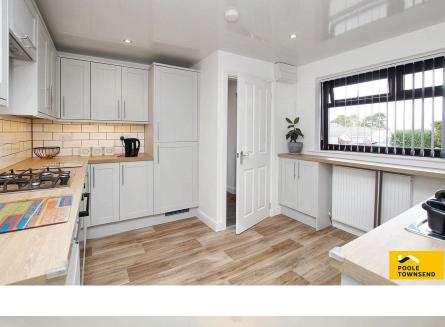

- Immaculately presented bungalow
- lovely size lounge

- · Fitted kitchen with appliances
- Three bedrooms

• 4-piece bathroom

- Driveway parkin
- Open gravel covered garden
  Colourful garden to the rear to the front

Vast loft space

Floorplan

NEW This is an immaculately presented bungalow that has only recently been completed by the homeowners. The attractive decor and stylish fittings will appeal to all age ranges, couples and families. The popular location is just outside of the town centre, within a short walk to the local bus stop and train station. The bungalow features a lovely size lounge, fitted kitchen with appliances, three bedrooms and a 4-piece bathroom. There is driveway parking, open gravel covered garden to the front and a colourful garden to the rear. There is a vast loft space that could offer potential for conversion.