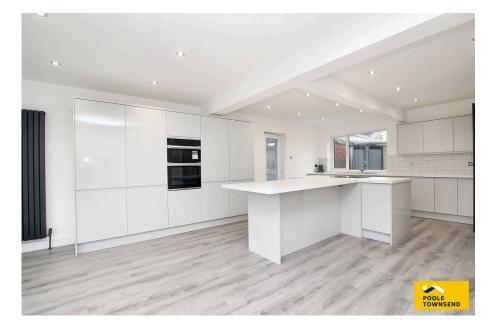

• FREEHOLD

• NO CHAIN -

This is a stylishly presented property that has been lovingly renovated and finished to an excellent standard throughout. The light decor compliments the stylish fixtures and fittings that will appeal to many buyers, particularly those who are looking for a home that can be moved into and enjoyed immediately. The accommodation is beautifully proportioned with the central hallway leading to the vast majority of the elevation. There is a dual aspect lounge with direct access to the garden, a fabulous kitchen that is perfect for entertaining with a large central island and integrated appliances throughout, four bedrooms including three double rooms plus a four piece shower room and separate WC. There is a gas-fired central heating system and UPVC framed double glazing throughout, an attached garage and driveway parking, garden to the front and also to the rear with multiple outbuildings. No upper chain.