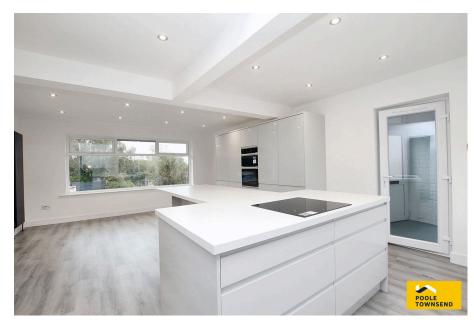

• FREEHOLD

• NO CHAIN -

This is a stylishly presented property that has been lovingly renovated and finished to an excellent standard throughout. The light decor compliments the stylish fixtures and fittings that will appeal to many buyers, particularly those who are looking for a home that can be moved into and enjoyed immediately. The accommodation is beautifully proportioned with the central hallway leading to the vast majority of the elevation. There is a dual aspect lounge with direct access to the garden, a fabulous kitchen that is perfect for entertaining with a large central island and integrated appliances throughout, four bedrooms including three double rooms plus a four piece shower room and separate WC. There is a gas-fired central heating system and UPVC framed double glazing throughout, an attached garage and driveway parking, garden to the front and also to the rear with multiple outbuildings. No upper chain.