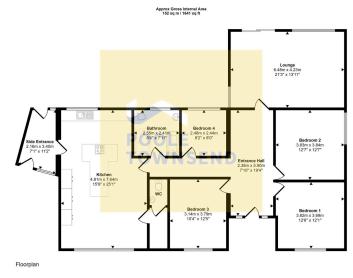

• FREEHOLD

• NO CHAIN -

This is a stylishly presented property that has been lovingly renovated and finished to an excellent standard throughout. The light decor compliments the stylish fixtures and fittings that will appeal to many buyers, particularly those who are looking for a home that can be moved into and enjoyed immediately. The accommodation is beautifully proportioned with the central hallway leading to the vast majority of the elevation. There is a dual aspect lounge with direct access to the garden, a fabulous kitchen that is perfect for entertaining with a large central island and integrated appliances throughout, four bedrooms including three double rooms plus a four piece shower room and separate WC. There is a gas-fired central heating system and UPVC framed double glazing throughout, an attached garage and driveway parking, garden to the front and also to the rear with multiple outbuildings. No upper chain.