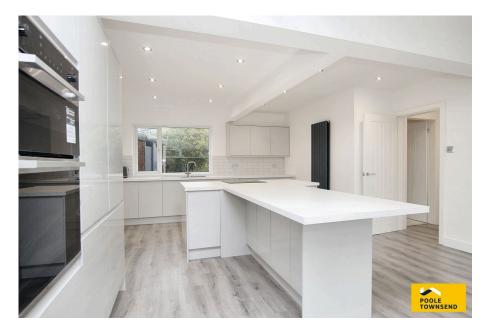

• FREEHOLD

• NO CHAIN -

This is a stylishly presented property that has been lovingly renovated and finished to an excellent standard throughout. The light decor compliments the stylish fixtures and fittings that will appeal to many buyers, particularly those who are looking for a home that can be moved into and enjoyed immediately. The accommodation is beautifully proportioned with the central hallway leading to the vast majority of the elevation. There is a dual aspect lounge with direct access to the garden, a fabulous kitchen that is perfect for entertaining with a large central island and integrated appliances throughout, four bedrooms including three double rooms plus a four piece shower room and separate WC. There is a gas-fired central heating system and UPVC framed double glazing throughout, an attached garage and driveway parking, garden to the front and also to the rear with multiple outbuildings. No upper chain.