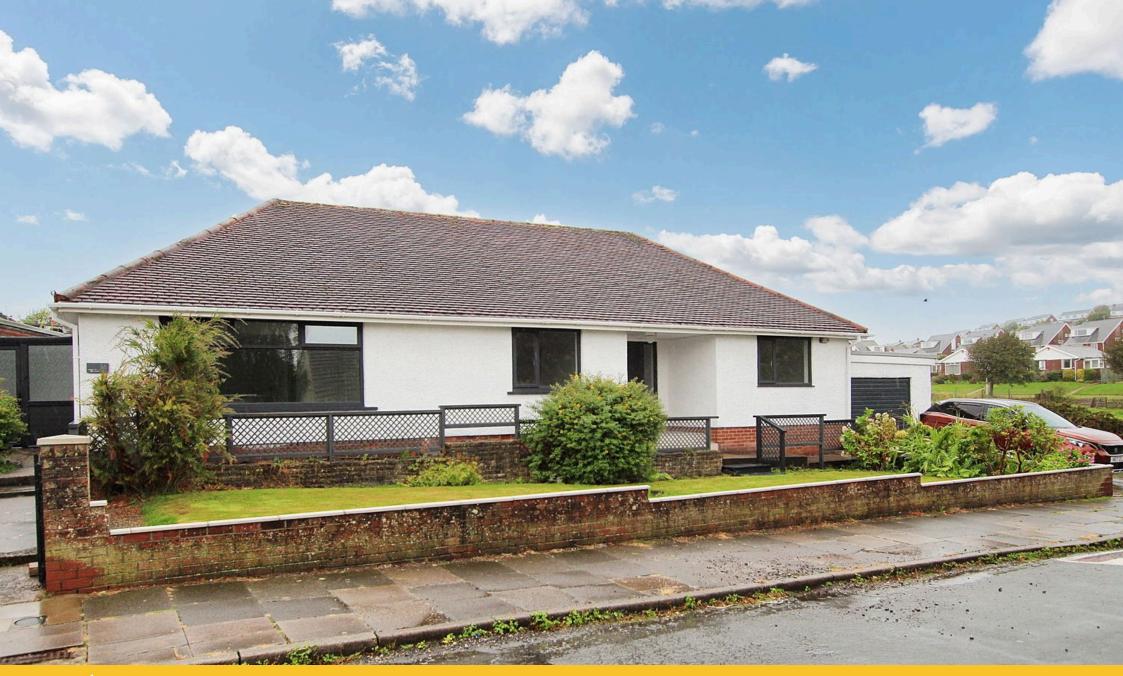

• Detached Bungalow

• Fully Renovated

Four Bedrooms

Spacious Lounge

Modern Kitchen Diner

• Four Piece Bathroom Suite

• Paved Rear Garden

Off Road Parking

• FREEHOLD

• NO CHAIN -

This is a stylishly presented property that has been lovingly renovated and finished to an excellent standard throughout. The light decor compliments the stylish fixtures and fittings that will appeal to many buyers, particularly those who are looking for a home that can be moved into and enjoyed immediately. The accommodation is beautifully proportioned with the central hallway leading to the vast majority of the elevation. There is a dual aspect lounge with direct access to the garden, a fabulous kitchen that is perfect for entertaining with a large central island and integrated appliances throughout, four bedrooms including three double rooms plus a four piece shower room and separate WC. There is a gas-fired central heating system and UPVC framed double glazing throughout, an attached garage and driveway parking, garden to the front and also to the rear with multiple outbuildings. No upper chain.