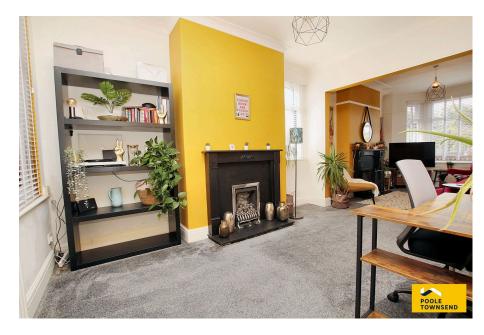

£135,000

• Forecourted End-Terraced Home

• Beautifully Presented

Lounge Diner

Kitchen

• Three Bedrooms

• Family Bathroom

Rear Yard

On Street Parking

• FREEHOLD

· Council Tax Band -

This is a beautifully presented home that offers open plan living, a large kitchen with modern units, 3 bedrooms and a modern bathroom with a shower fitted over the bath. The enclosed yard has several outbuildings. An ideal home to consider, for first time purchasers, couples and for families. Additional features to note about this property include; GCH system, DG, plentiful roadside parking and amenities that are close by.