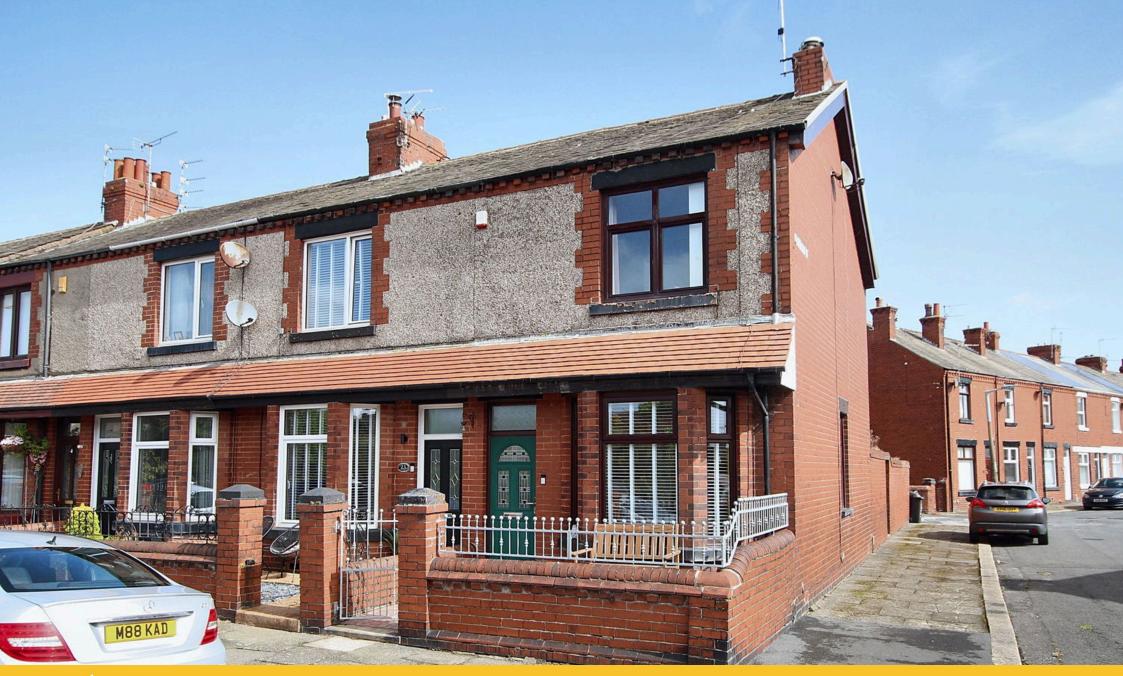

£135,000

• Forecourted End-Terraced Home

• Beautifully Presented

Lounge Diner

Kitchen

• Three Bedrooms

• Family Bathroom

Rear Yard

On Street Parking

• FREEHOLD

· Council Tax Band -

This is a beautifully presented home that offers open plan living, a large kitchen with modern units, 3 bedrooms and a modern bathroom with a shower fitted over the bath. The enclosed yard has several outbuildings. An ideal home to consider, for first time purchasers, couples and for families. Additional features to note about this property include; GCH system, DG, plentiful roadside parking and amenities that are close by.