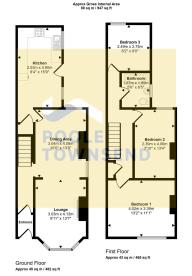

£135,000

• Forecourted End-Terraced Home

• Beautifully Presented

Lounge Diner

Kitchen

• Three Bedrooms

• Family Bathroom

Rear Yard

On Street Parking

• FREEHOLD

· Council Tax Band -

This is a beautifully presented home that offers open plan living, a large kitchen with modern units, 3 bedrooms and a modern bathroom with a shower fitted over the bath. The enclosed yard has several outbuildings. An ideal home to consider, for first time purchasers, couples and for families. Additional features to note about this property include; GCH system, DG, plentiful roadside parking and amenities that are close by.