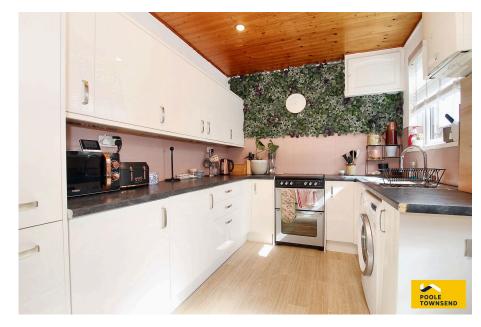

£135,000

• Forecourted End-Terraced Home

• Beautifully Presented

Lounge Diner

Kitchen

• Three Bedrooms

• Family Bathroom

Rear Yard

On Street Parking

• FREEHOLD

· Council Tax Band -

This is a beautifully presented home that offers open plan living, a large kitchen with modern units, 3 bedrooms and a modern bathroom with a shower fitted over the bath. The enclosed yard has several outbuildings. An ideal home to consider, for first time purchasers, couples and for families. Additional features to note about this property include; GCH system, DG, plentiful roadside parking and amenities that are close by.