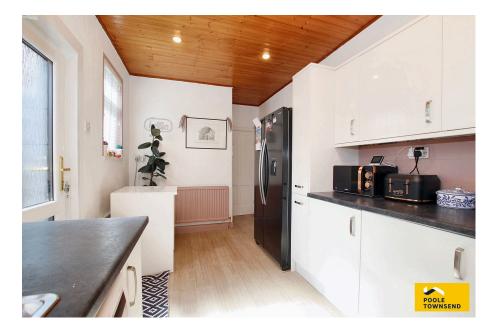

£135,000

• Forecourted End-Terraced Home

• Beautifully Presented

Lounge Diner

Kitchen

• Three Bedrooms

• Family Bathroom

Rear Yard

On Street Parking

• FREEHOLD

· Council Tax Band -

This is a beautifully presented home that offers open plan living, a large kitchen with modern units, 3 bedrooms and a modern bathroom with a shower fitted over the bath. The enclosed yard has several outbuildings. An ideal home to consider, for first time purchasers, couples and for families. Additional features to note about this property include; GCH system, DG, plentiful roadside parking and amenities that are close by.