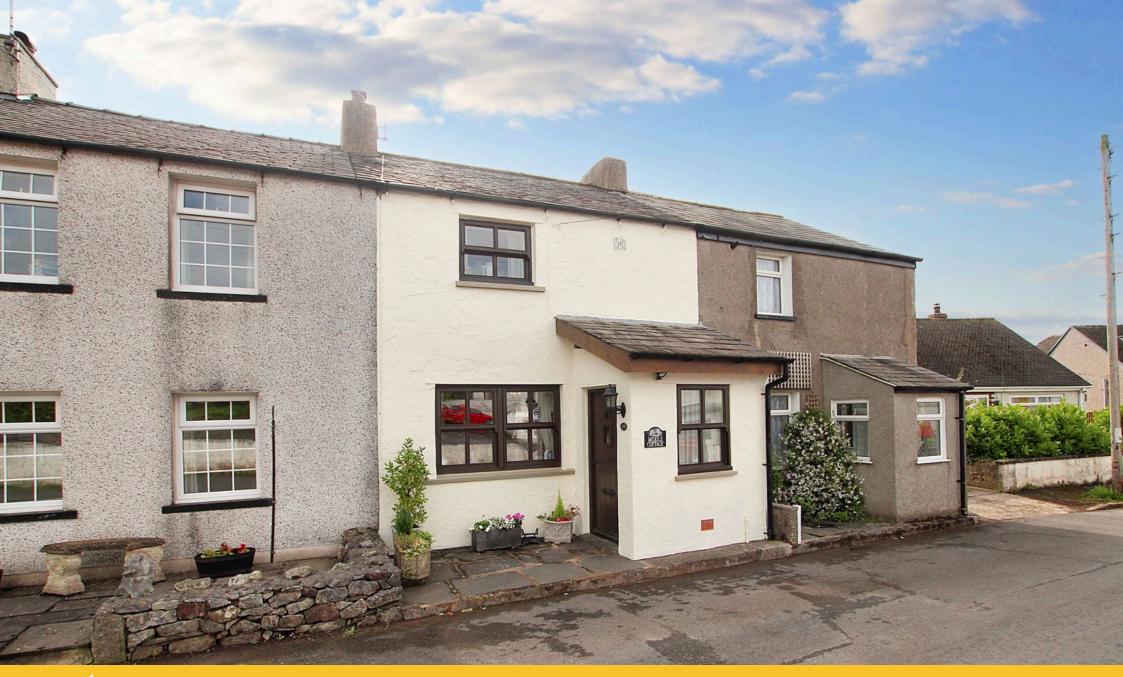

## Newton Cross Road, Newton In Furness, Barrow-in-furness, LA13 0NB

£240,000

- Superbly extended accommodation
- deceptively spacious home

lovely size lounge

- kitchen/dining room
- 3 Double bedrooms
- large workshop
- impressive detached garden
  Double glazing to the majority of the property
- Gas central heating system

NEW PRICE Situated in the charming country village of Newtonin-Furness, this cottage offers superbly extended accommodation and an impressive detached garden with large workshop. The modest exterior conceals a deceptively spacious home with a lovely size lounge with cottage style stove, kitchen/dining room, 3 double bedrooms and a bathroom. The property has double glazing to the majority of the property and a gas central heating system.