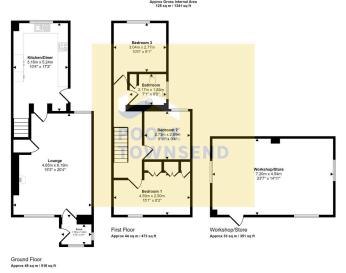

NEW PRICE Situated in the charming country village of Newtonin-Furness, this cottage offers superbly extended accommodation and an impressive detached garden with large workshop. The modest exterior conceals a deceptively spacious home with a lovely size lounge with cottage style stove, kitchen/dining room, 3 double bedrooms and a bathroom. The property has double glazing to the majority of the property and a gas central heating system.