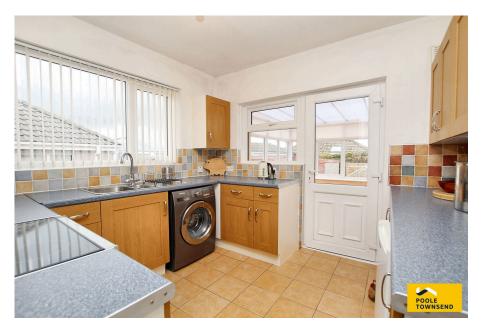

NEW PRICE Located in the desirable residential area of Hawcoat, this semi-detached bungalow offers single-storey living that has been improved with the addition of conservatory that extends the full width of the property plus an upgraded shower room. The living accommodation also comprises a family size lounge that overlooks the front garden, two double bedrooms and also a fitted kitchen. There is potential to extend up into the loft space as many nearby homeowners have done. The property also features a gas-fired central heating system and double glazing throughout, colourful garden to the front and further garden to the rear that is prepared for growing fruit and vegetables. There is also a garage sized structure for general storage. No upper chain.