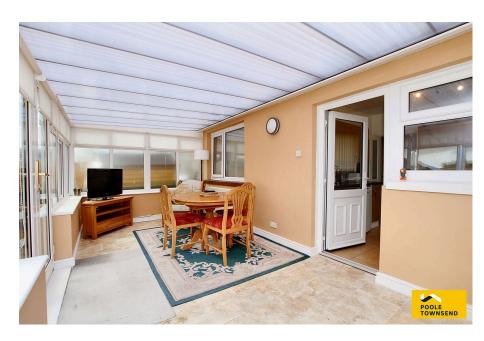

NEW PRICE Located in the desirable residential area of Hawcoat, this semi-detached bungalow offers single-storey living that has been improved with the addition of conservatory that extends the full width of the property plus an upgraded shower room. The living accommodation also comprises a family size lounge that overlooks the front garden, two double bedrooms and also a fitted kitchen. There is potential to extend up into the loft space as many nearby homeowners have done. The property also features a gas-fired central heating system and double glazing throughout, colourful garden to the front and further garden to the rear that is prepared for growing fruit and vegetables. There is also a garage sized structure for general storage. No upper chain.