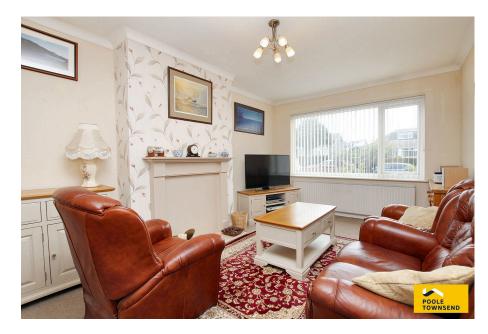

NEW PRICE Located in the desirable residential area of Hawcoat, this semi-detached bungalow offers single-storey living that has been improved with the addition of conservatory that extends the full width of the property plus an upgraded shower room. The living accommodation also comprises a family size lounge that overlooks the front garden, two double bedrooms and also a fitted kitchen. There is potential to extend up into the loft space as many nearby homeowners have done. The property also features a gas-fired central heating system and double glazing throughout, colourful garden to the front and further garden to the rear that is prepared for growing fruit and vegetables. There is also a garage sized structure for general storage. No upper chain.