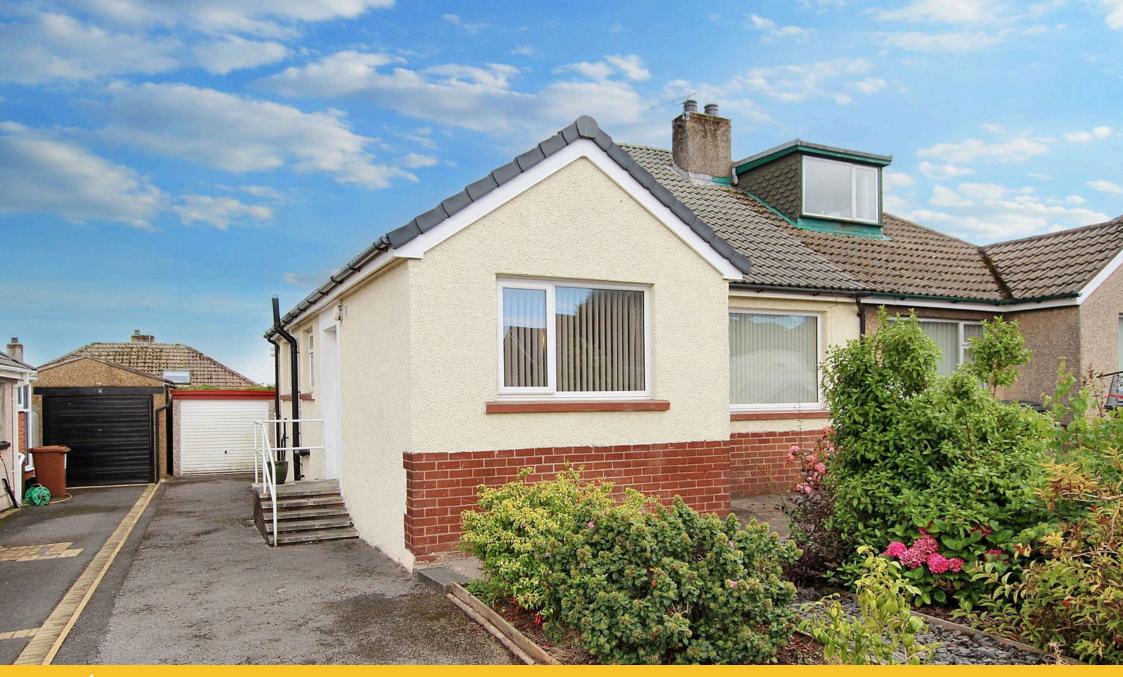

## Dalton Lane, Barrow-in-furness, LA14 4LB

£215,000

- Semi-detached bungalow
- · Family size lounge
- · Two double bedrooms
- A fitted kitchen
- Potential to extend into the loft space
- Gas-fired central heating system
- Double glazing througohut
- Colourful garden to the front and rear
- Garage sized structure for general storage
- No upper chain

NEW PRICE Located in the desirable residential area of Hawcoat, this semi-detached bungalow offers single-storey living that has been improved with the addition of conservatory that extends the full width of the property plus an upgraded shower room. The living accommodation also comprises a family size lounge that overlooks the front garden, two double bedrooms and also a fitted kitchen. There is potential to extend up into the loft space as many nearby homeowners have done. The property also features a gas-fired central heating system and double glazing throughout, colourful garden to the front and further garden to the rear that is prepared for growing fruit and vegetables. There is also a garage sized structure for general storage. No upper chain.