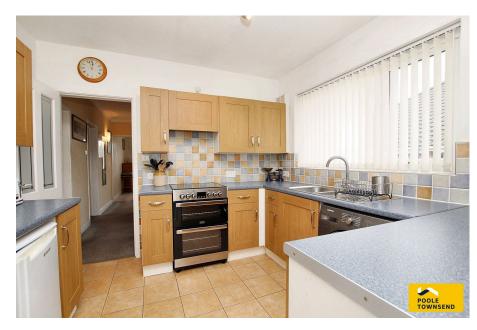

NEW PRICE Located in the desirable residential area of Hawcoat, this semi-detached bungalow offers single-storey living that has been improved with the addition of conservatory that extends the full width of the property plus an upgraded shower room. The living accommodation also comprises a family size lounge that overlooks the front garden, two double bedrooms and also a fitted kitchen. There is potential to extend up into the loft space as many nearby homeowners have done. The property also features a gas-fired central heating system and double glazing throughout, colourful garden to the front and further garden to the rear that is prepared for growing fruit and vegetables. There is also a garage sized structure for general storage. No upper chain.