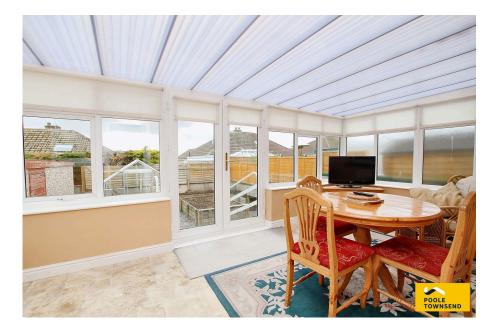

NEW PRICE Located in the desirable residential area of Hawcoat, this semi-detached bungalow offers single-storey living that has been improved with the addition of conservatory that extends the full width of the property plus an upgraded shower room. The living accommodation also comprises a family size lounge that overlooks the front garden, two double bedrooms and also a fitted kitchen. There is potential to extend up into the loft space as many nearby homeowners have done. The property also features a gas-fired central heating system and double glazing throughout, colourful garden to the front and further garden to the rear that is prepared for growing fruit and vegetables. There is also a garage sized structure for general storage. No upper chain.