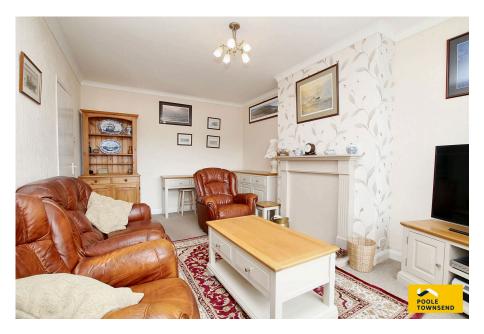

NEW PRICE Located in the desirable residential area of Hawcoat, this semi-detached bungalow offers single-storey living that has been improved with the addition of conservatory that extends the full width of the property plus an upgraded shower room. The living accommodation also comprises a family size lounge that overlooks the front garden, two double bedrooms and also a fitted kitchen. There is potential to extend up into the loft space as many nearby homeowners have done. The property also features a gas-fired central heating system and double glazing throughout, colourful garden to the front and further garden to the rear that is prepared for growing fruit and vegetables. There is also a garage sized structure for general storage. No upper chain.