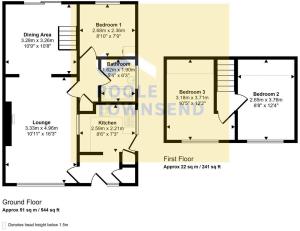

## We are open

Monday – Friday 9.00 – 5.00 Saturday 9.00 – 1.00 Approx Gross Internal Area 73 sq m / 785 sq ft

This floorplan is only for illustrative purposes and is not to scale. Measurements of rooms, doors, windows, and any items are approximate and no responsibility is taken for any error, omission or mis-statement. Loos of items such as bathroom suites are representations only and may not look like the real items. Nade with Made Sangay 560.