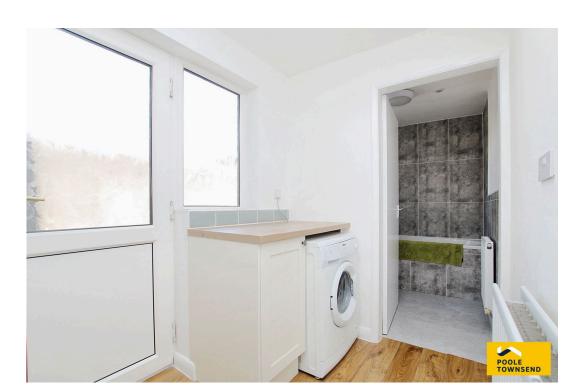

There is open access to the adjacent laundry space where there is a further base cabinet with recess and plumbing for a washing machine. There is access into the yard from here, onto the stairwell and also into the ground floor bathroom.