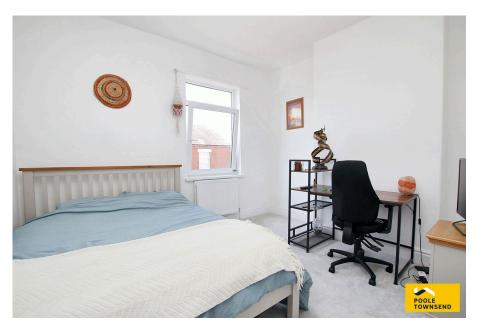

The landing area has a small loft hatch and doors to each of the two bedrooms which includes a double room at the front of the house and a smaller double bedroom to the rear that would make a perfect guest room. There is a cupboard to the alcove over the staircase