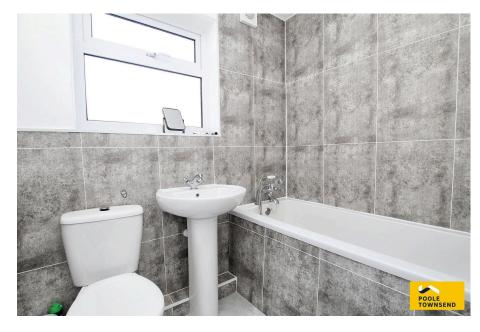

The modern white suite has chrome coloured fittings including a shower attachment to the bath taps. There is a tile effect finish to the walls around the sanitary ware, an extractor fan and a window unit with opaque glass and opening pane giving further ventilation.