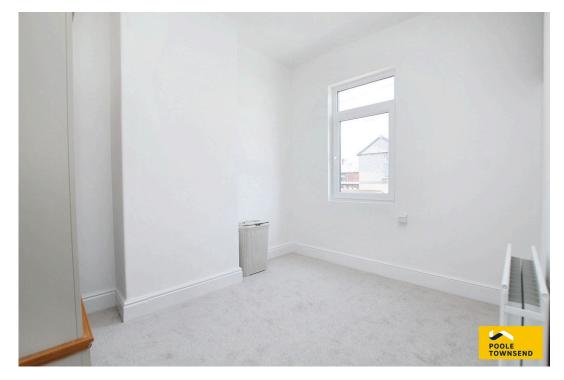

The landing area has a small loft hatch and doors to each of the two bedrooms which includes a double room at the front of the house and a smaller double bedroom to the rear that would make a perfect guest room. There is a cupboard to the alcove over the staircase