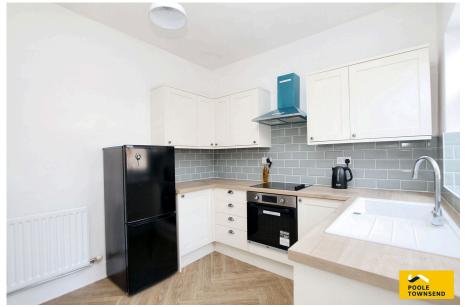

The adjacent kitchen offers a smart finish with cream décor panel doors to the fitted units which have a wood effect work surface with a coloured tiled to the walls behind. There is an integrated oven with halogen style hob and cooker hood, a single drainer sink with mixer tap and space for an upright fridge freezer.