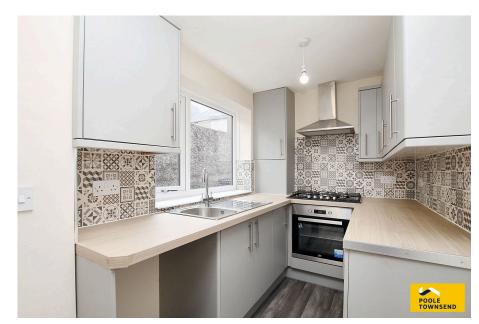

This superbly improved terraced home is located just outside of the town centre and is also within easy reach of the local bus service, schools and takeaway. The accommodation extends over three floors with the addition of a loft conversion which offers a third bedroom and a smartly presented bathroom. The ground floor living space is open plan with a separate modern kitchen to the rear. The first floor provides a double bedroom to the front of the house and a smaller single bedroom alongside. The house has a gas-fired central heating system and UPVC framed double glazing throughout, no upper chain and FTTP broadband (fibre to the premises).