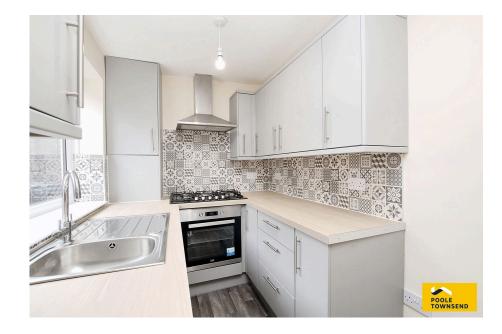

This superbly improved terraced home is located just outside of the town centre and is also within easy reach of the local bus service, schools and takeaway. The accommodation extends over three floors with the addition of a loft conversion which offers a third bedroom and a smartly presented bathroom. The ground floor living space is open plan with a separate modern kitchen to the rear. The first floor provides a double bedroom to the front of the house and a smaller single bedroom alongside. The house has a gas-fired central heating system and UPVC framed double glazing throughout, no upper chain and FTTP broadband (fibre to the premises).