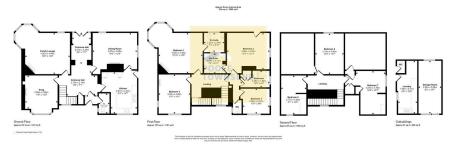

£595,000

Imposing property

Beautifully presented accommodation

• Reception hall with attractive • 3 reception rooms panelled staircase

Stylish kitchen

Seven bedrooms (2 en-suite shower rooms)

Family bathroom

• 2 separate WC/cloakrooms

Driveway parking

• A number of outbuildings

NEW This is an imposing property of immense character and quality, offering beautifully presented accommodation that extends across 3 floors, featuring an impressive reception hall with attractive panelled staircase, 3 reception rooms, a stylish kitchen with appliances, seven bedrooms (2 en-suite shower rooms), family bathroom and 2 separate WC/cloakrooms. Occupying a prominent position alongside Abbey Road boasting private walled gardens, driveway parking and a number of outbuildings including a large store that could be returned to use as a garage.