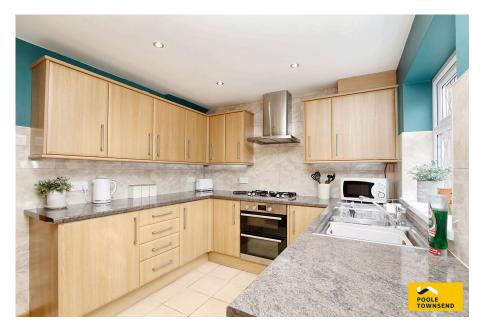

• Open plan garden to the front • Private garden to the rear

Off road parking

· Council Tax Band - B

NEW This is an immaculately presented home that offers nicely improved accommodation that includes a large conservatory extension. The family lounge overlooks the front garden and also gives access to the adjacent kitchen which is modern and includes integrated appliances and double doors into the conservatory that has under floor heating as well as an electric wall heater. There are three bedrooms upstairs with a smartly finished 3-piece shower room. There is an open plan garden to the front, a private enclosed garden to the rear and off-road parking.