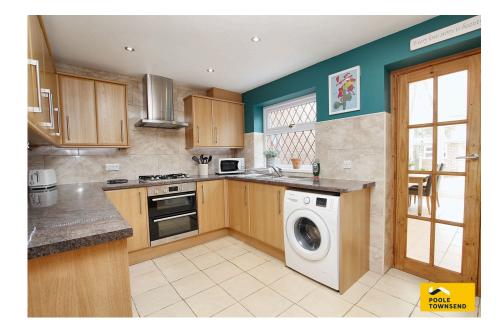

• Open plan garden to the front • Private garden to the rear

Off road parking

· Council Tax Band - B

NEW This is an immaculately presented home that offers nicely improved accommodation that includes a large conservatory extension. The family lounge overlooks the front garden and also gives access to the adjacent kitchen which is modern and includes integrated appliances and double doors into the conservatory that has under floor heating as well as an electric wall heater. There are three bedrooms upstairs with a smartly finished 3-piece shower room. There is an open plan garden to the front, a private enclosed garden to the rear and off-road parking.