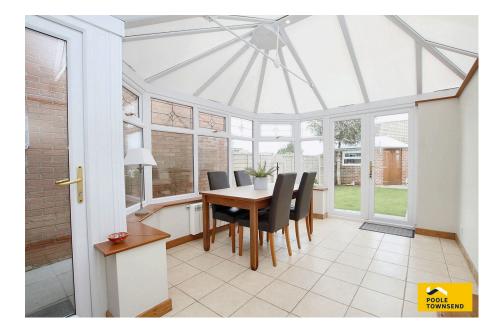

## Stainton Drive, Dalton-in-Furness, LA15 8XD

£195,000

• Immaculately presented home

• Large conservatory extension

Family lounge

Modern kitchen

Three bedrooms

• Smartly finished 3-piece shower room

• Open plan garden to the front • Private garden to the rear

Off road parking

· Council Tax Band - B

NEW This is an immaculately presented home that offers nicely improved accommodation that includes a large conservatory extension. The family lounge overlooks the front garden and also gives access to the adjacent kitchen which is modern and includes integrated appliances and double doors into the conservatory that has under floor heating as well as an electric wall heater. There are three bedrooms upstairs with a smartly finished 3-piece shower room. There is an open plan garden to the front, a private enclosed garden to the rear and off-road parking.