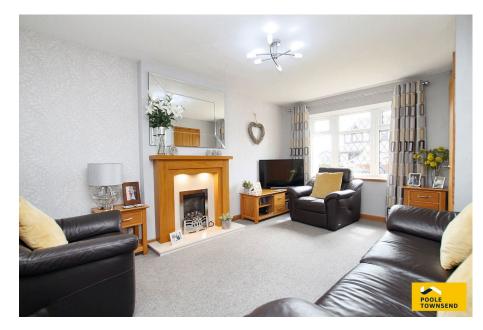

• Open plan garden to the front • Private garden to the rear

Off road parking

· Council Tax Band - B

NEW This is an immaculately presented home that offers nicely improved accommodation that includes a large conservatory extension. The family lounge overlooks the front garden and also gives access to the adjacent kitchen which is modern and includes integrated appliances and double doors into the conservatory that has under floor heating as well as an electric wall heater. There are three bedrooms upstairs with a smartly finished 3-piece shower room. There is an open plan garden to the front, a private enclosed garden to the rear and off-road parking.