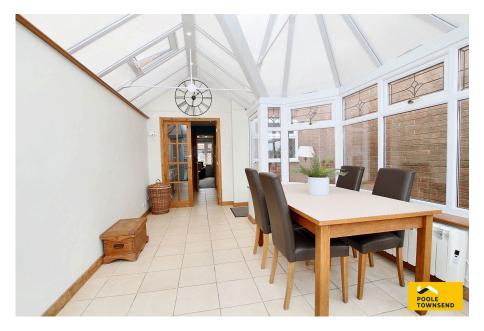

• Open plan garden to the front • Private garden to the rear

Off road parking

· Council Tax Band - B

NEW This is an immaculately presented home that offers nicely improved accommodation that includes a large conservatory extension. The family lounge overlooks the front garden and also gives access to the adjacent kitchen which is modern and includes integrated appliances and double doors into the conservatory that has under floor heating as well as an electric wall heater. There are three bedrooms upstairs with a smartly finished 3-piece shower room. There is an open plan garden to the front, a private enclosed garden to the rear and off-road parking.