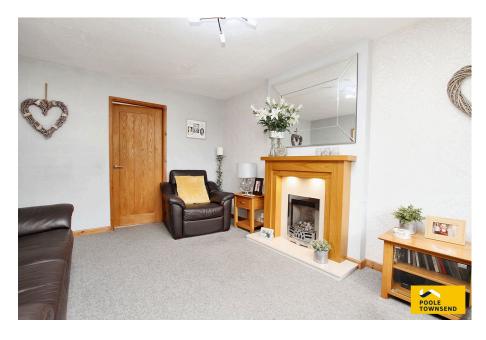

• Open plan garden to the front • Private garden to the rear

Off road parking

· Council Tax Band - B

NEW This is an immaculately presented home that offers nicely improved accommodation that includes a large conservatory extension. The family lounge overlooks the front garden and also gives access to the adjacent kitchen which is modern and includes integrated appliances and double doors into the conservatory that has under floor heating as well as an electric wall heater. There are three bedrooms upstairs with a smartly finished 3-piece shower room. There is an open plan garden to the front, a private enclosed garden to the rear and off-road parking.