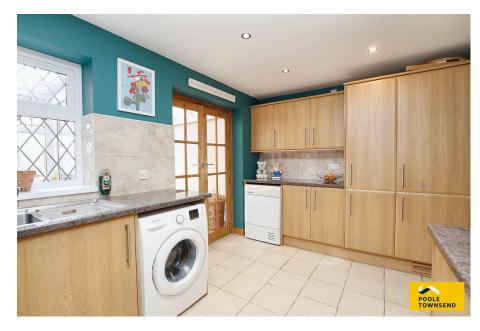

• Open plan garden to the front • Private garden to the rear

Off road parking

· Council Tax Band - B

NEW This is an immaculately presented home that offers nicely improved accommodation that includes a large conservatory extension. The family lounge overlooks the front garden and also gives access to the adjacent kitchen which is modern and includes integrated appliances and double doors into the conservatory that has under floor heating as well as an electric wall heater. There are three bedrooms upstairs with a smartly finished 3-piece shower room. There is an open plan garden to the front, a private enclosed garden to the rear and off-road parking.