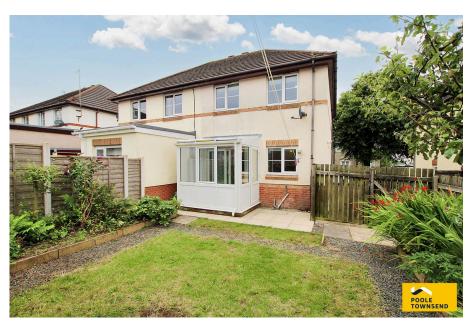

NEW Forming part of a small and established development, this semi-detached home provides accommodation that will suit a couple or family buyer. There is a nicely proportioned lounge with dining kitchen alongside and a conservatory style extension overlooking the garden. There is also a WC/ cloakroom which is accessed from the hallway. The first floor offers three bedrooms with an en-suite shower room to the main bedroom and a three piece bathroom suite. There is driveway parking for two vehicles, UPVC framed double glazing and gas-fired central heating system, no upper chain and also a FTTP broadband (Fibre to the Premises).