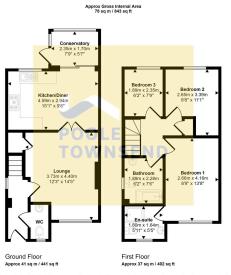

This floorplan is only for illustrative purposes and is not to scale. Measurements of rooms, doors, windows, and any items are approximate and no responsibility is taken for any error, ornission or mis-statement. Icons of items such as bathroom suites are representations only and may not look like the real items. Made with Made Snapov 300.

NEW Forming part of a small and established development, this semi-detached home provides accommodation that will suit a couple or family buyer. There is a nicely proportioned lounge with dining kitchen alongside and a conservatory style extension overlooking the garden. There is also a WC/ cloakroom which is accessed from the hallway. The first floor offers three bedrooms with an en-suite shower room to the main bedroom and a three piece bathroom suite. There is driveway parking for two vehicles, UPVC framed double glazing and gas-fired central heating system, no upper chain and also a FTTP broadband (Fibre to the Premises).