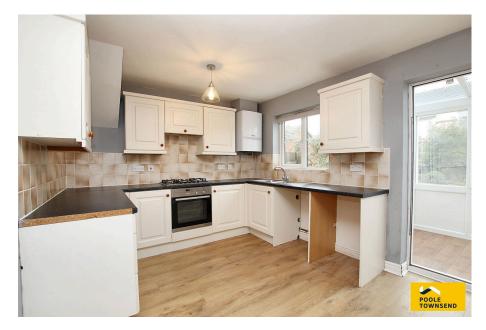

NEW Forming part of a small and established development, this semi-detached home provides accommodation that will suit a couple or family buyer. There is a nicely proportioned lounge with dining kitchen alongside and a conservatory style extension overlooking the garden. There is also a WC/ cloakroom which is accessed from the hallway. The first floor offers three bedrooms with an en-suite shower room to the main bedroom and a three piece bathroom suite. There is driveway parking for two vehicles, UPVC framed double glazing and gas-fired central heating system, no upper chain and also a FTTP broadband (Fibre to the Premises).