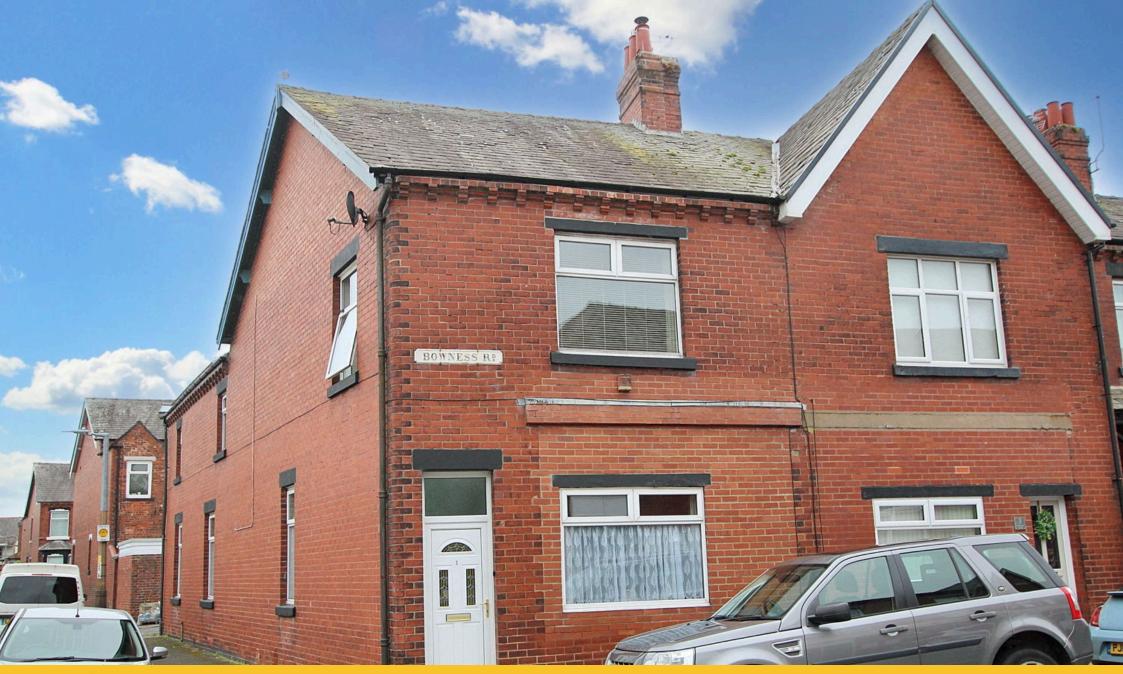

## **Bowness Road, Barrow-in-furness, LA14 5PW** £189,950

**⊨** 4 **⊢** 2 **⊡** 3

- Substantial end of terrace property
- Solar PV panels to the roof
- Dining kitchen
- Four bedrooms
- Enclosed yard to the rear

- Bathroom to the ground and first floor
- Three reception areas
- Seperate laundry room
- Gas-fired central heating system. Double glazing
- Attached porch/storage area

NEW This is a substantial end of terrace property that offers extensive and versatile accommodation with the distinct benefit of having a bathroom to the ground floor and a second to the first floor level plus a solar PV panels to the roof. The accommodation comprises an entrance vestibule and hallway with a beautiful mosaic tiled floor, three reception areas, dining kitchen with separate laundry room, ground floor bathroom, four bedrooms and a first floor bathroom. There is also a gas-fired central heating system and double glazing plus an enclosed yard to the rear with an attached porch/storage area. An ideal family home in a popular location that is close to several key amenities.