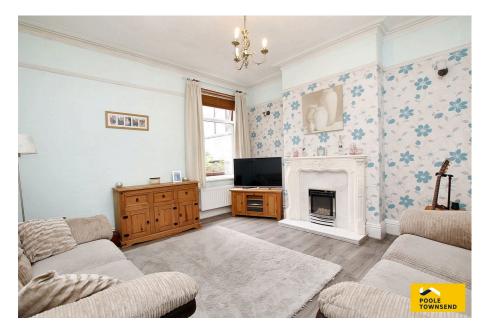

- Bathroom to the ground and first floor
- Three reception areas
- Seperate laundry room
- Gas-fired central heating system. Double glazing
- Attached porch/storage area

NEW This is a substantial end of terrace property that offers extensive and versatile accommodation with the distinct benefit of having a bathroom to the ground floor and a second to the first floor level plus a solar PV panels to the roof. The accommodation comprises an entrance vestibule and hallway with a beautiful mosaic tiled floor, three reception areas, dining kitchen with separate laundry room, ground floor bathroom, four bedrooms and a first floor bathroom. There is also a gas-fired central heating system and double glazing plus an enclosed yard to the rear with an attached porch/storage area. An ideal family home in a popular location that is close to several key amenities.