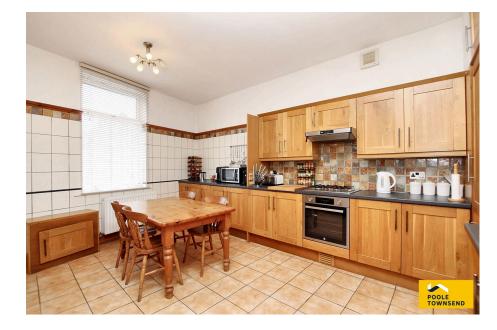

- Bathroom to the ground and first floor
- Three reception areas
- Seperate laundry room
- Gas-fired central heating system. Double glazing
- Attached porch/storage area

NEW This is a substantial end of terrace property that offers extensive and versatile accommodation with the distinct benefit of having a bathroom to the ground floor and a second to the first floor level plus a solar PV panels to the roof. The accommodation comprises an entrance vestibule and hallway with a beautiful mosaic tiled floor, three reception areas, dining kitchen with separate laundry room, ground floor bathroom, four bedrooms and a first floor bathroom. There is also a gas-fired central heating system and double glazing plus an enclosed yard to the rear with an attached porch/storage area. An ideal family home in a popular location that is close to several key amenities.