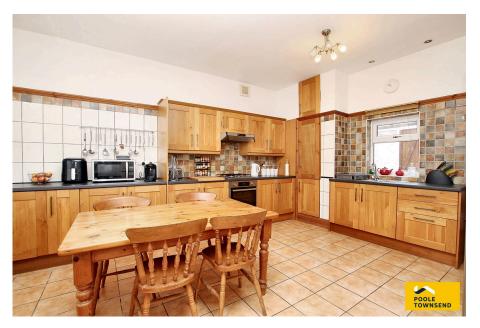

- Bathroom to the ground and first floor
- Three reception areas
- Seperate laundry room
- Gas-fired central heating system. Double glazing
- Attached porch/storage area

NEW This is a substantial end of terrace property that offers extensive and versatile accommodation with the distinct benefit of having a bathroom to the ground floor and a second to the first floor level plus a solar PV panels to the roof. The accommodation comprises an entrance vestibule and hallway with a beautiful mosaic tiled floor, three reception areas, dining kitchen with separate laundry room, ground floor bathroom, four bedrooms and a first floor bathroom. There is also a gas-fired central heating system and double glazing plus an enclosed yard to the rear with an attached porch/storage area. An ideal family home in a popular location that is close to several key amenities.