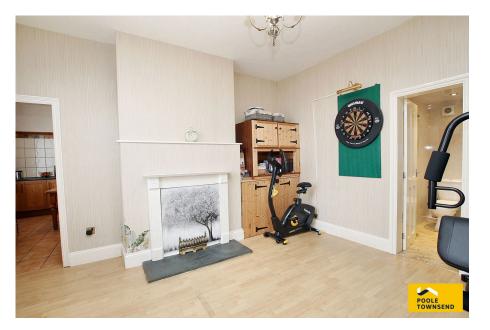

- Bathroom to the ground and first floor
- Three reception areas
- Seperate laundry room
- Gas-fired central heating system. Double glazing
- Attached porch/storage area

NEW This is a substantial end of terrace property that offers extensive and versatile accommodation with the distinct benefit of having a bathroom to the ground floor and a second to the first floor level plus a solar PV panels to the roof. The accommodation comprises an entrance vestibule and hallway with a beautiful mosaic tiled floor, three reception areas, dining kitchen with separate laundry room, ground floor bathroom, four bedrooms and a first floor bathroom. There is also a gas-fired central heating system and double glazing plus an enclosed yard to the rear with an attached porch/storage area. An ideal family home in a popular location that is close to several key amenities.