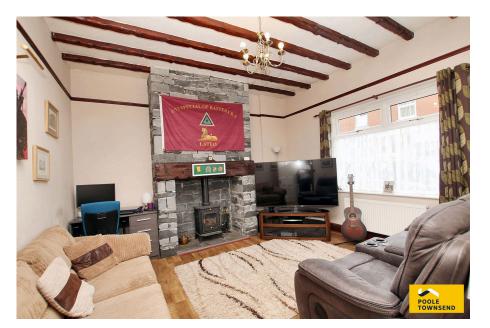

- Bathroom to the ground and first floor
- Three reception areas
- Seperate laundry room
- Gas-fired central heating system. Double glazing
- Attached porch/storage area

NEW This is a substantial end of terrace property that offers extensive and versatile accommodation with the distinct benefit of having a bathroom to the ground floor and a second to the first floor level plus a solar PV panels to the roof. The accommodation comprises an entrance vestibule and hallway with a beautiful mosaic tiled floor, three reception areas, dining kitchen with separate laundry room, ground floor bathroom, four bedrooms and a first floor bathroom. There is also a gas-fired central heating system and double glazing plus an enclosed yard to the rear with an attached porch/storage area. An ideal family home in a popular location that is close to several key amenities.