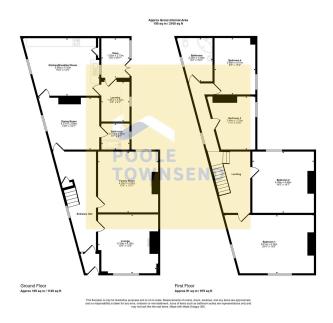

## **Bowness Road, Barrow-in-furness, LA14 5PW** £189,950

**⊨** 4 **⊢** 2 **⊡** 3

- Substantial end of terrace property
- Solar PV panels to the roof
- Dining kitchen
- Four bedrooms
- Enclosed yard to the rear

- Bathroom to the ground and first floor
- Three reception areas
- Seperate laundry room
- Gas-fired central heating system. Double glazing
- Attached porch/storage area

NEW This is a substantial end of terrace property that offers extensive and versatile accommodation with the distinct benefit of having a bathroom to the ground floor and a second to the first floor level plus a solar PV panels to the roof. The accommodation comprises an entrance vestibule and hallway with a beautiful mosaic tiled floor, three reception areas, dining kitchen with separate laundry room, ground floor bathroom, four bedrooms and a first floor bathroom. There is also a gas-fired central heating system and double glazing plus an enclosed yard to the rear with an attached porch/storage area. An ideal family home in a popular location that is close to several key amenities.