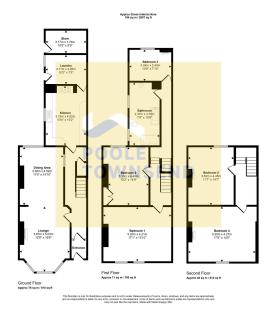

NEW This impressive family home is located in a desirable part of town, close to sports facilities, a regular bus service, schools and a Co-op. The superbly proportioned property features plenty of character and charm as well as modern touches including the smartly presented kitchen and spacious bathroom. The living space is open plan creating a more sociable space for a family and for entertaining. The kitchen offers extensive storage and work surface space with a separate laundry room alongside. The first floor provides three bedrooms and a large 4-piece bathroom. There are two further double bedrooms to the upper floor. There is a gated yard with an attached store and roadside parking.