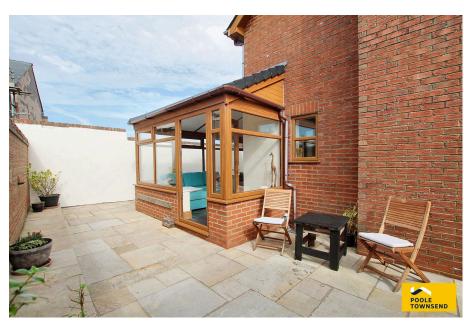

The dual aspect lounge has multiple window letting in light and the fresh sea air. The brick built fireplace is the feature in this room. The multi fuel stove sits within an arched open within the fireplace which has a second arch recess alongside for fuel. Glazed sliding doors to the rear of the room lead into the highly glazed garden room which give you the flexibility of a second space to relax.