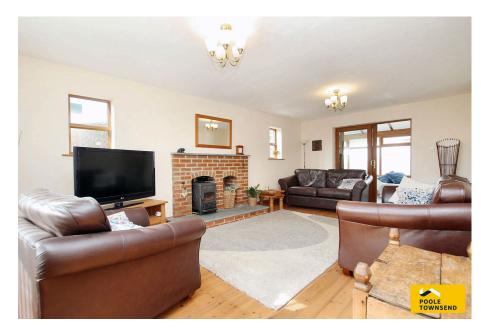

The dual aspect lounge has multiple window letting in light and the fresh sea air. The brick built fireplace is the feature in this room. The multi fuel stove sits within an arched open within the fireplace which has a second arch recess alongside for fuel. Glazed sliding doors to the rear of the room lead into the highly glazed garden room which give you the flexibility of a second space to relax.