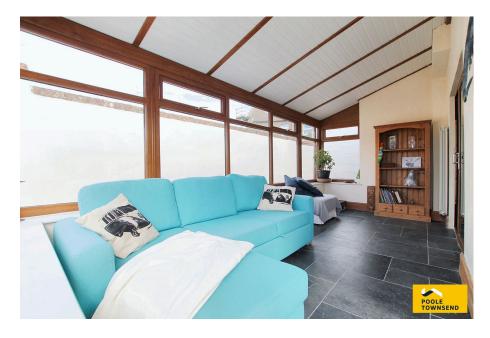

The dual aspect lounge has multiple window letting in light and the fresh sea air. The brick built fireplace is the feature in this room. The multi fuel stove sits within an arched open within the fireplace which has a second arch recess alongside for fuel. Glazed sliding doors to the rear of the room lead into the highly glazed garden room which give you the flexibility of a second space to relax.