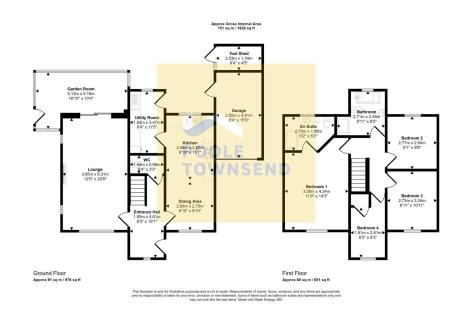

Have you ever dreamed of living by the sea where you can enjoy a gentle stroll along the beach directly from your own front door? This fabulous family home offers you just that. The modern design and build of this property presents living accommodation that includes a spacious family lounge with sliding doors accessing a highly glazed garden room, a dining kitchen with separate laundry room, GF cloakroom/WC, a 4-piece bathroom and 4 bedrooms with the master bedroom boasting a 4-piece en-suite shower room. The private garden space is paved throughout, letting you relax without the chore of mowing lawns and trimming hedgerows. There is an attached garage with driveway parking for a single vehicle and no upper chain.

The central hallway leads you to the lounge, kitchen and to the cloakroom/WC which has a 2-piece suite and a tiled finish to the walls with a chrome effect border tile that compliments the finish of the ladder style radiator.

The dual aspect lounge has multiple window letting in light and the fresh sea air. The brick built fireplace is the feature in this room. The multi fuel stove sits within an arched open within the fireplace which has a second arch recess alongside for fuel. Glazed sliding doors to the rear of the room lead into the highly glazed garden room which give you the flexibility of a second space to relax.