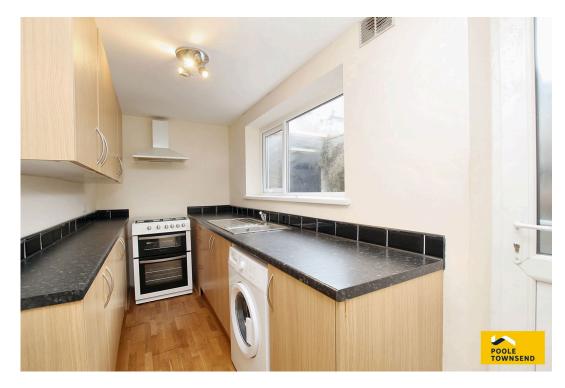

The kitchen has been modernised and offers fitted base cabinets and drawers to both sides of the room and further cupboards to the wall opposite the window. There is a single drainer sink set within the worktop which has a single row of tiles creating a splash back. There is a gas point for a cooker where there is a wall mounted cooker hood above. The room also has plumbing for a washing machine and a door leading directly into the enclosed yard.