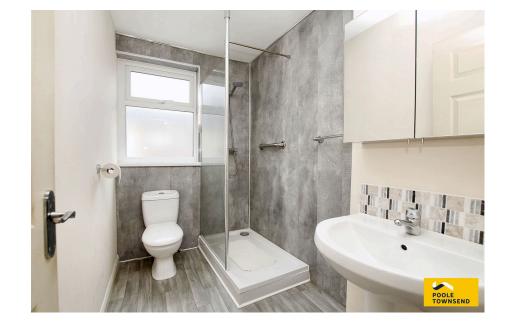

The landing has access to an enclosed staircase that leads into the loft room which has a vaulted ceiling throughout with a roof light to the rear elevation.

The first floor accommodation includes a double bedroom to the front of the house with a built-in cupboard over the staircase. There is also a single bedroom to the back of the house next to the nicely upgraded shower room which has a three-piece suite in white with