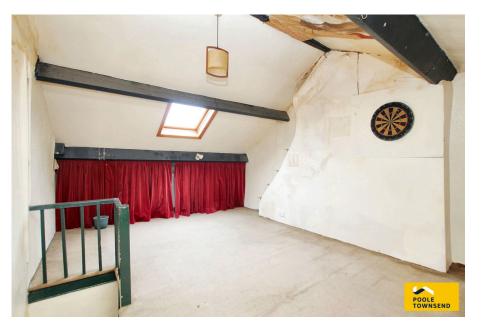

The landing has access to an enclosed staircase that leads into the loft room which has a vaulted ceiling throughout with a roof light to the rear elevation.

The first floor accommodation includes a double bedroom to the front of the house with a built-in cupboard over the staircase. There is also a single bedroom to the back of the house next to the nicely upgraded shower room which has a three-piece suite in white with