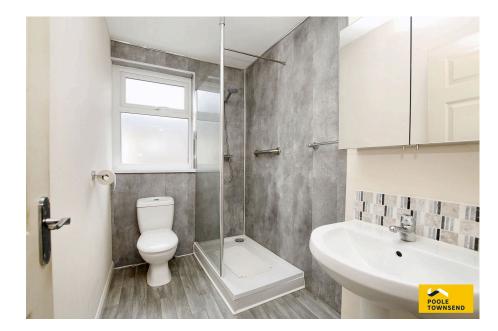

The landing has access to an enclosed staircase that leads into the loft room which has a vaulted ceiling throughout with a roof light to the rear elevation.

The first floor accommodation includes a double bedroom to the front of the house with a built-in cupboard over the staircase. There is also a single bedroom to the back of the house next to the nicely upgraded shower room which has a three-piece suite in white with