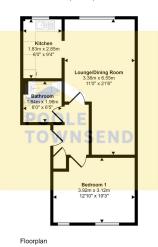

- Shared entrance hall
- Modern fitted kitchen
- 3-piece bathroom
- UPVC framed double glazing 
  Allocated off-road parking.
  No upper chain

Approx Gross Internal Area 46 sq m / 490 sq ft

This floorplan is only for illustrative purposes and is not to scale. Measurements of rooms, doors, windows, and any items are approximate and no responsibility is taken for any error, omission or mis-statement. Loors of items such as bathroom suites are representations only and may not look like the real items. Made with Made Senaory 380.

**Energy Efficiency Rating** 

NEW This one-bedroom apartment occupies a ground floor position in this single block of 12 properties. Suited to a range of buyers from first-time purchasers, couples of all ages and possibly an investor searching for a buy to-let opportunity. The accommodation is nicely laid out with a shared entrance hall accessed via a telecom entry system creating added convenience and security. The private inner hall leads to an open plan lounge/dining room with a modern fitted kitchen alongside. There is a generous size double bedroom and a 3piece bathroom with a modern white suite. The property has modern electric heating by Rointe, UPVC framed double glazing, allocated off-road parking and no upper chain.