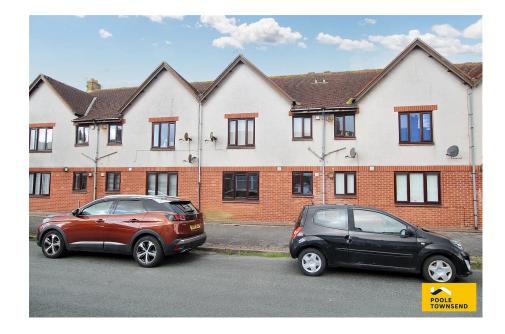

## **Oriana Mews, Powerful Street, Walney, Barrow-in-furness, LA14 3PJ** £80,000

🍋 1 🎦 1 🚍 1

- One-bedroom apartment
- Ground floor position

- Nicely laid out accommodation
- Open plan lounge/dining room
- Generous size double bedroom

**Energy Efficiency Rating** 

NEW This one-bedroom apartment occupies a ground floor position in this single block of 12 properties. Suited to a range of buyers from first-time purchasers, couples of all ages and possibly an investor searching for a buy to-let opportunity. The accommodation is nicely laid out with a shared entrance hall accessed via a telecom entry system creating added convenience and security. The private inner hall leads to an open plan lounge/dining room with a modern fitted kitchen alongside. There is a generous size double bedroom and a 3piece bathroom with a modern white suite. The property has modern electric heating by Rointe, UPVC framed double glazing, allocated off-road parking and no upper chain.