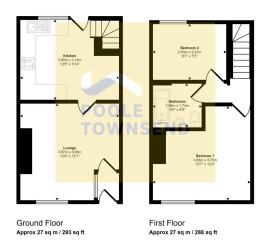

## Approx Gross Internal Area 54 sq m / 581 sq ft

This floorplan is only for illustrative purposes and is not to scale. Measurements of rooms, doors, windows, and any items are approximate and no responsibility is taken for any error, omission or mis-statement. Loos of Items such as bathroom sultes are representations only and may not look like the real items. Made with Made Snappy 360.