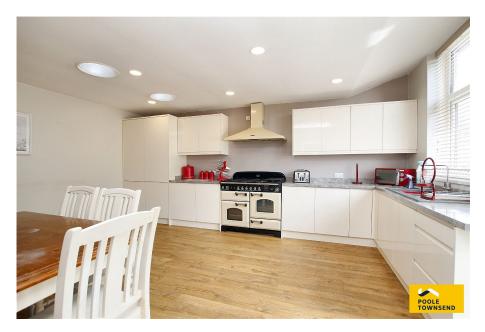

This detached bungalow offers spacious and versatile accommodation that would appeal to families and to buyers who have a dependent or a desire to run an Airbnb perhaps. The property has separate access into the original part of the property and to the extension, allowing private access and the ability to divide the accommodation in two. The original part of the bungalow has a superb size lounge with direct access into the garden, a kitchen, two bedrooms and a 4-piece bathroom. The more recent addition has a stylish kitchen with space for a dinging table and sofa plus a double bedroom with a smart 4-piece en-suite bathroom. The gated driveway offers extensive parking and access to a large detached garage. There is a lovely size garden to the rear with patio and lawn. The property also features a gas central heating system, double glazing and no upper chain.