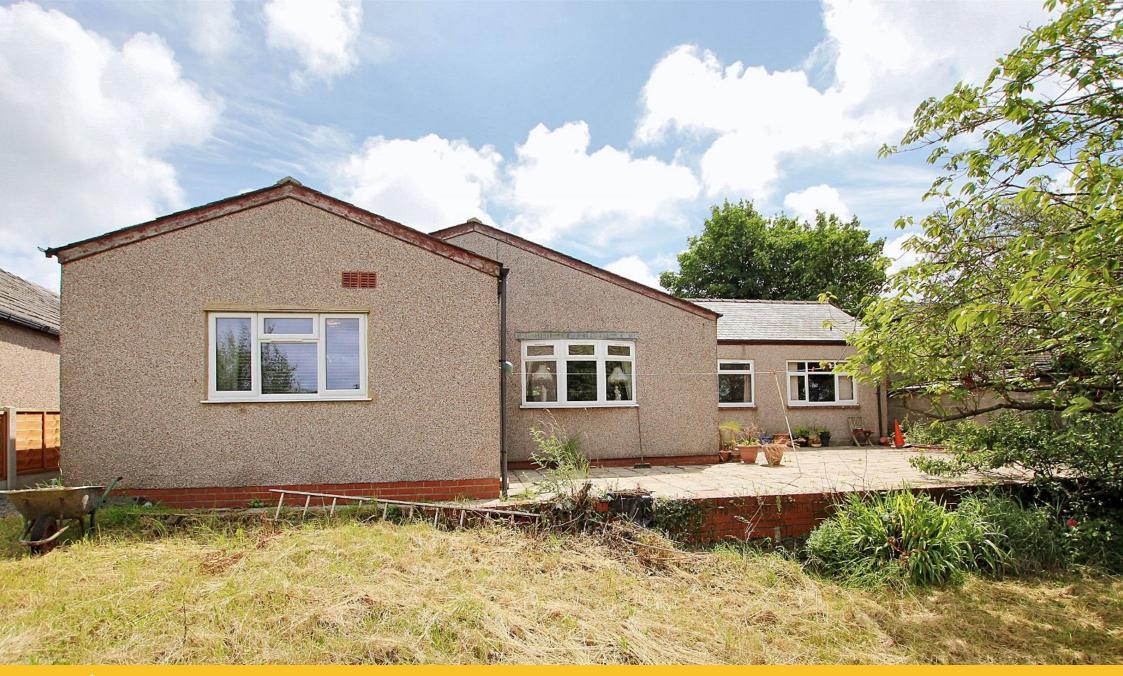

## Long Lane, Barrow-In-Furness, LA13 0PF

£350,000

Fantastic Plot

• Detached Bungalow

Stylish Kitchen

• 4 Piece Bathroom Suite

Gated Driveway

- Large Detached Garage
- Superb Rear Garden
- No Upper Chain

This detached bungalow offers spacious and versatile accommodation that would appeal to families and to buyers who have a dependent or a desire to run an Airbnb perhaps. The property has separate access into the original part of the property and to the extension, allowing private access and the ability to divide the accommodation in two. The original part of the bungalow has a superb size lounge with direct access into the garden, a kitchen, two bedrooms and a 4-piece bathroom. The more recent addition has a stylish kitchen with space for a dinging table and sofa plus a double bedroom with a smart 4-piece en-suite bathroom. The gated driveway offers extensive parking and access to a large detached garage. There is a lovely size garden to the rear with patio and lawn. The property also features a gas central heating system, double glazing and no upper chain.