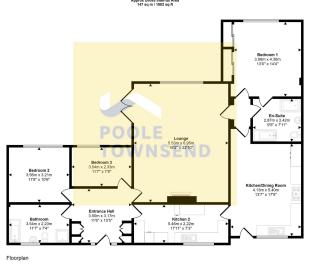

• EPC - TBC

• Council Tax Band C

This floorplan is only for illustrative purposes and is not to scale. Measurements of rooms, doors, windows, and any items are approximand no responsibility is taken for any error, omission or mis-statement, loons of items such as bathroom suites are representations only a

This detached bungalow offers spacious and versatile accommodation that would appeal to families and to buyers who have a dependent or a desire to run an Airbnb perhaps. The property has separate access into the original part of the property and to the extension, allowing private access and the ability to divide the accommodation in two. The original part of the bungalow has a superb size lounge with direct access into the garden, a kitchen, two bedrooms and a 4-piece bathroom. The more recent addition has a stylish kitchen with space for a dinging table and sofa plus a double bedroom with a smart 4-piece en-suite bathroom. The gated driveway offers extensive parking and access to a large detached garage. There is a lovely size garden to the rear with patio and lawn. The property also features a gas central heating system, double glazing and no upper chain.