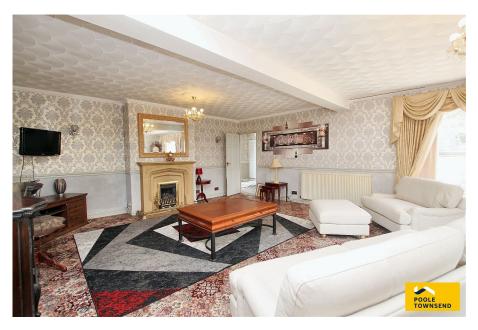

This detached bungalow offers spacious and versatile accommodation that would appeal to families and to buyers who have a dependent or a desire to run an Airbnb perhaps. The property has separate access into the original part of the property and to the extension, allowing private access and the ability to divide the accommodation in two. The original part of the bungalow has a superb size lounge with direct access into the garden, a kitchen, two bedrooms and a 4-piece bathroom. The more recent addition has a stylish kitchen with space for a dinging table and sofa plus a double bedroom with a smart 4-piece en-suite bathroom. The gated driveway offers extensive parking and access to a large detached garage. There is a lovely size garden to the rear with patio and lawn. The property also features a gas central heating system, double glazing and no upper chain.