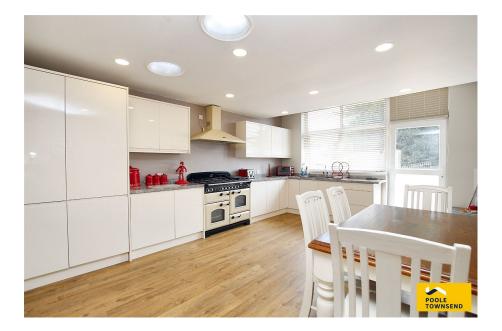

This detached bungalow offers spacious and versatile accommodation that would appeal to families and to buyers who have a dependent or a desire to run an Airbnb perhaps. The property has separate access into the original part of the property and to the extension, allowing private access and the ability to divide the accommodation in two. The original part of the bungalow has a superb size lounge with direct access into the garden, a kitchen, two bedrooms and a 4-piece bathroom. The more recent addition has a stylish kitchen with space for a dinging table and sofa plus a double bedroom with a smart 4-piece en-suite bathroom. The gated driveway offers extensive parking and access to a large detached garage. There is a lovely size garden to the rear with patio and lawn. The property also features a gas central heating system, double glazing and no upper chain.