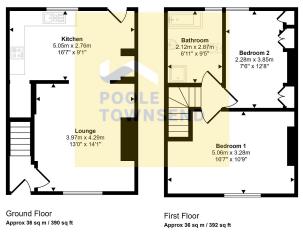

## Approx Gross Internal Area 73 sq m / 782 sq ft

This floorplan is only for illustrative purposes and is not to scale. Measurements of rooms, doors, windows, and any items are approximate and no responsibility is taken for any error, omission or mis-statement. Loors of Items such as bathroom sultes are representations only and may not look like the real items. Made with Made Snappy 360.