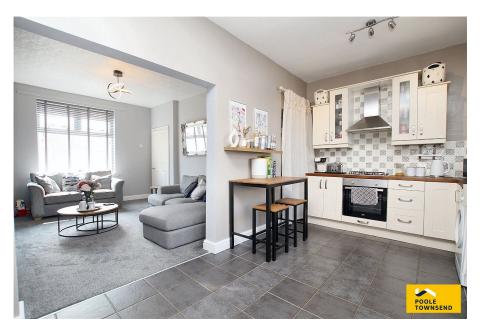

£130,000

- Modern Fixtures & Fittings
- Open Plan Kitchen/Diner/ Lounge
- 4 Piece Bathroom Suite
- · Close to Local Amenities
- Naturally Light Large Windows
- Tasteful Décor

Good Size Yard

Outbuilding & Shed

• EPC - D

· Council Tax Band - A

This is a lovely home that offers beautifully presented accommodation, featuring a generously proportioned living space with open plan lounge and kitchen. There are two bedrooms including a spacious double bedroom at the front of the property and a 4-piece bathroom with an independent shower cubicle. The enclosed yard offers a decked area with artificial lawn area and outbuildings.