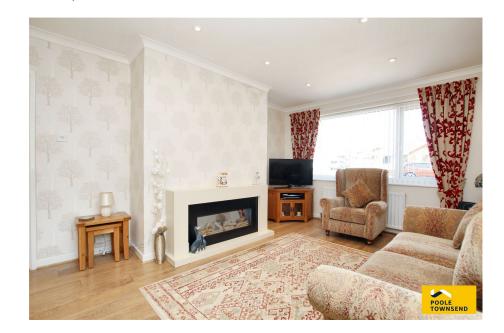

This is an immaculately presented bungalow that has also been extended to the rear creating a lovely relaxing room that overlooks the garden. The accommodation is light and airy and includes a dual aspect lounge, fitted kitchen with integrated appliances, 2/3 bedrooms, dining room/occasional bedroom, garden room and a smartly presented shower room. There is a gas-fired central heating and UPVC framed double glazing, an attached garage with plenty of parking plus no upper chain.