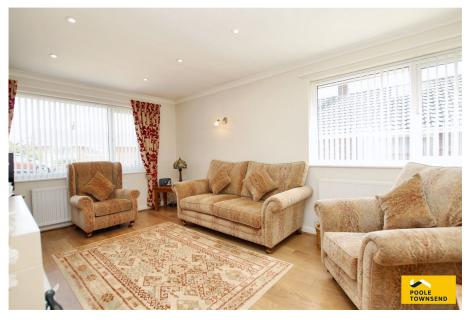

This is an immaculately presented bungalow that has also been extended to the rear creating a lovely relaxing room that overlooks the garden. The accommodation is light and airy and includes a dual aspect lounge, fitted kitchen with integrated appliances, 2/3 bedrooms, dining room/occasional bedroom, garden room and a smartly presented shower room. There is a gas-fired central heating and UPVC framed double glazing, an attached garage with plenty of parking plus no upper chain.