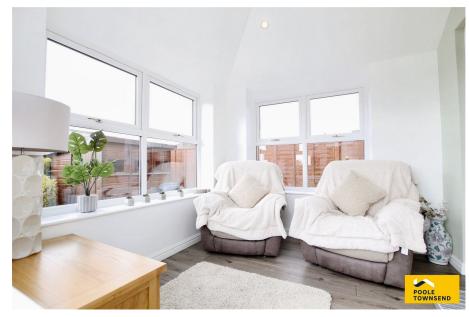

This is an immaculately presented bungalow that has also been extended to the rear creating a lovely relaxing room that overlooks the garden. The accommodation is light and airy and includes a dual aspect lounge, fitted kitchen with integrated appliances, 2/3 bedrooms, dining room/occasional bedroom, garden room and a smartly presented shower room. There is a gas-fired central heating and UPVC framed double glazing, an attached garage with plenty of parking plus no upper chain.