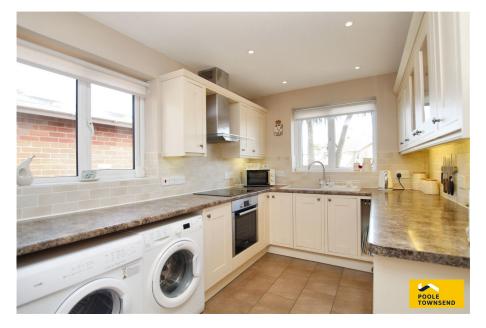

This is an immaculately presented bungalow that has also been extended to the rear creating a lovely relaxing room that overlooks the garden. The accommodation is light and airy and includes a dual aspect lounge, fitted kitchen with integrated appliances, 2/3 bedrooms, dining room/occasional bedroom, garden room and a smartly presented shower room. There is a gas-fired central heating and UPVC framed double glazing, an attached garage with plenty of parking plus no upper chain.