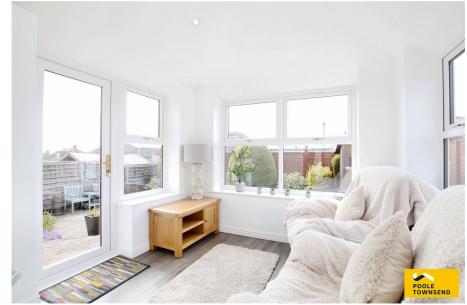

This is an immaculately presented bungalow that has also been extended to the rear creating a lovely relaxing room that overlooks the garden. The accommodation is light and airy and includes a dual aspect lounge, fitted kitchen with integrated appliances, 2/3 bedrooms, dining room/occasional bedroom, garden room and a smartly presented shower room. There is a gas-fired central heating and UPVC framed double glazing, an attached garage with plenty of parking plus no upper chain.