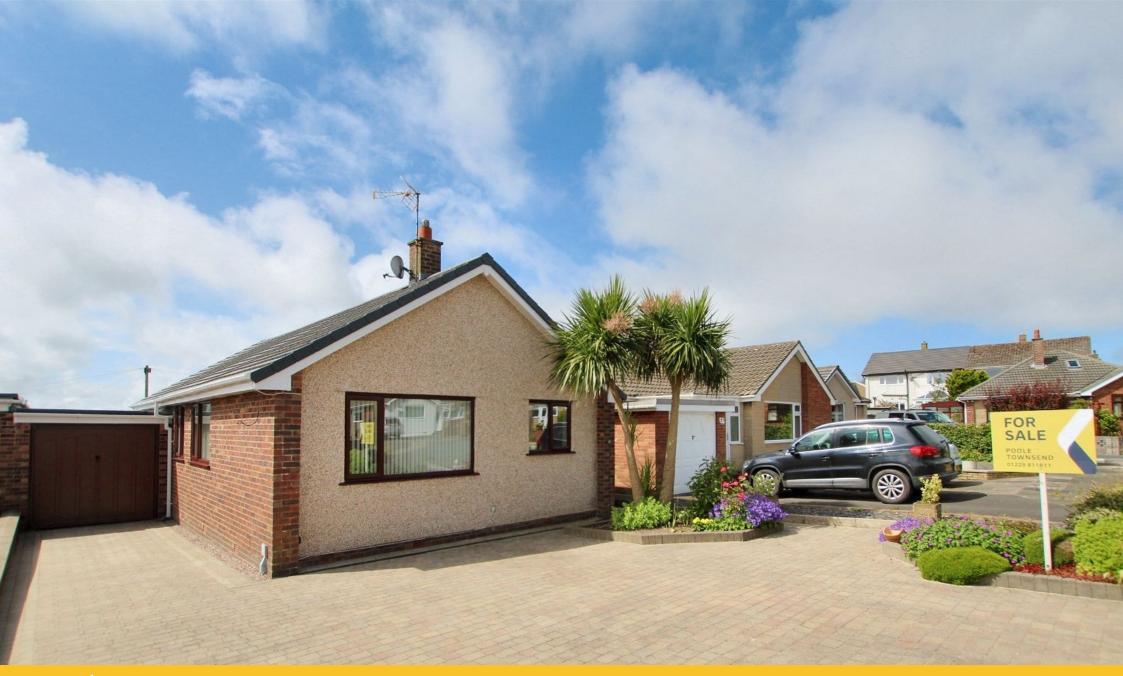

• Detached Bungalow

• Three Bedrooms

• Two Reception Rooms

Well Presented

• Ample Off Road Parking

• Garage

Rear Garden

• NO UPPER CHAIN!

This is an immaculately presented bungalow that has also been extended to the rear creating a lovely relaxing room that overlooks the garden. The accommodation is light and airy and includes a dual aspect lounge, fitted kitchen with integrated appliances, 2/3 bedrooms, dining room/occasional bedroom, garden room and a smartly presented shower room. There is a gas-fired central heating and UPVC framed double glazing, an attached garage with plenty of parking plus no upper chain.