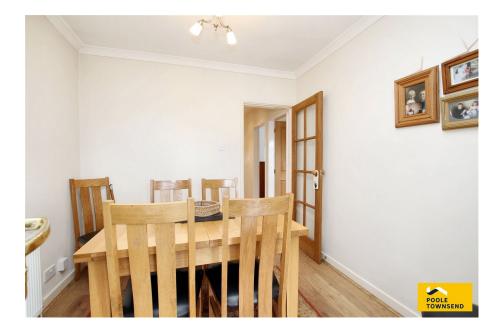

This is an immaculately presented bungalow that has also been extended to the rear creating a lovely relaxing room that overlooks the garden. The accommodation is light and airy and includes a dual aspect lounge, fitted kitchen with integrated appliances, 2/3 bedrooms, dining room/occasional bedroom, garden room and a smartly presented shower room. There is a gas-fired central heating and UPVC framed double glazing, an attached garage with plenty of parking plus no upper chain.