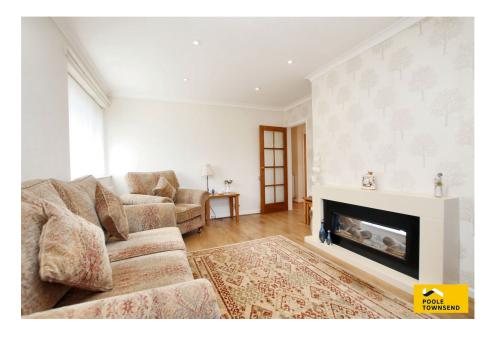

This is an immaculately presented bungalow that has also been extended to the rear creating a lovely relaxing room that overlooks the garden. The accommodation is light and airy and includes a dual aspect lounge, fitted kitchen with integrated appliances, 2/3 bedrooms, dining room/occasional bedroom, garden room and a smartly presented shower room. There is a gas-fired central heating and UPVC framed double glazing, an attached garage with plenty of parking plus no upper chain.