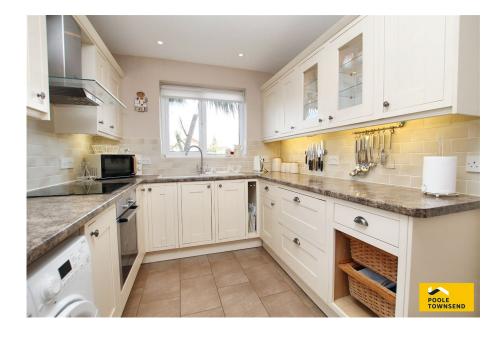

This is an immaculately presented bungalow that has also been extended to the rear creating a lovely relaxing room that overlooks the garden. The accommodation is light and airy and includes a dual aspect lounge, fitted kitchen with integrated appliances, 2/3 bedrooms, dining room/occasional bedroom, garden room and a smartly presented shower room. There is a gas-fired central heating and UPVC framed double glazing, an attached garage with plenty of parking plus no upper chain.