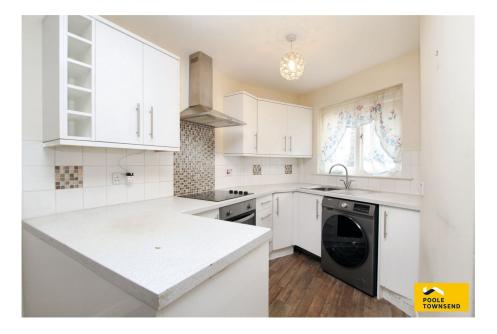

NEW This mews of property is located to the centre of the town, offering convenient access to all the central amenities. The property provides multi-level accommodation with an open plan living space incorporating a lounge with patio doors to the front garden, a central dining space and kitchen. The upper floor areas include two double bedrooms and a three piece bathroom. The property has double glazing, gas-fired central heating, a garage and off-road parking. No upper chain. Solar PV panels have been installed to the front roof slope, benefitting the property by generating electricity.