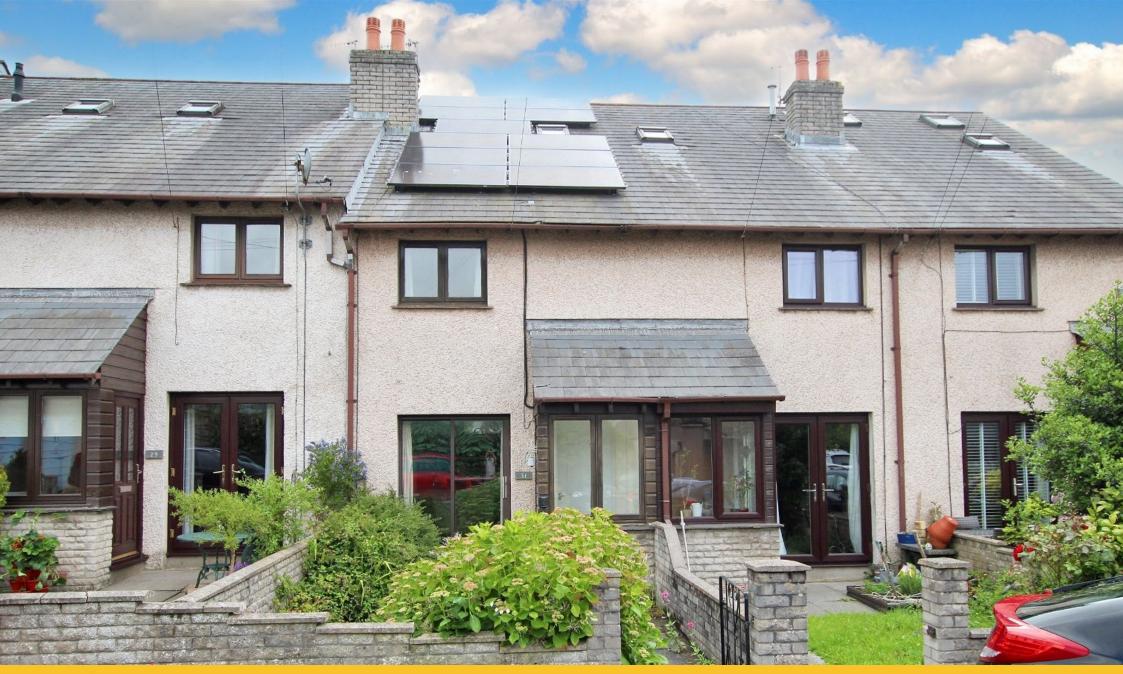

## **Rowlinson Place, Dalton-in-Furness, LA15 8DH** £150,000

🍋 2 🚰 1 🚍 1

- Forecourted Mid Terraced
  Spacious Lounge
  Home
- Kitchen Diner
- Family Bathroom
- No Upper Chain
- Council Tax Band -

- Two Double Bedrooms
- Double Glazing & Gas Central Heating
- Single Garage
- Freehold

NEW This mews of property is located to the centre of the town, offering convenient access to all the central amenities. The property provides multi-level accommodation with an open plan living space incorporating a lounge with patio doors to the front garden, a central dining space and kitchen. The upper floor areas include two double bedrooms and a three piece bathroom. The property has double glazing, gas-fired central heating, a garage and off-road parking. No upper chain. Solar PV panels have been installed to the front roof slope, benefitting the property by generating electricity.