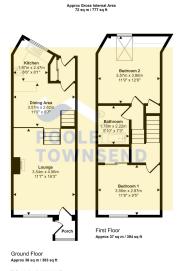

This floorplan is only for illustrative purposes and is not to scale. Measurements of rooms, doors, windows, and any items are approximate and no responsibility is takins for any error, onitision or mis-statement. Loose of items such as bathroom subles are representations only and

NEW This mews of property is located to the centre of the town, offering convenient access to all the central amenities. The property provides multi-level accommodation with an open plan living space incorporating a lounge with patio doors to the front garden, a central dining space and kitchen. The upper floor areas include two double bedrooms and a three piece bathroom. The property has double glazing, gas-fired central heating, a garage and off-road parking. No upper chain. Solar PV panels have been installed to the front roof slope, benefitting the property by generating electricity.