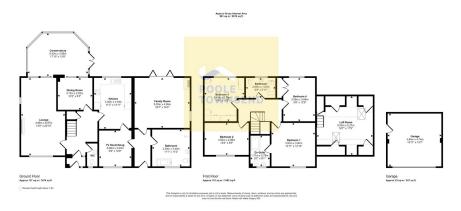

This is an impressive family home that offers extended accommodation that creates extra versatility, broadening the appeal of the house further. There is a superb conservatory extension to the rear and a further extension to the side where there is a family room (currently used as a bedroom), a stylish bathroom and a snug. The main house has two further reception rooms, four double bedrooms (1 en-suite) and a family bathroom. Extensive parking is available on the private driveway that leads to a double garage. The large garden offers a great space to relax and socialise.